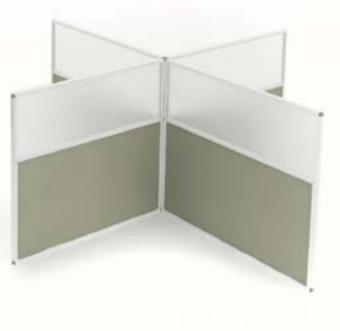

# partition system.

Divided we rise.

To create the personal space that your employees need, Renowa Office Furniture gives you the most decorative and comfortable solutions. With our 3 cm and 4 cm wide panels, you can divide the workstations perfectly.

> 4 cm.

**()** 232