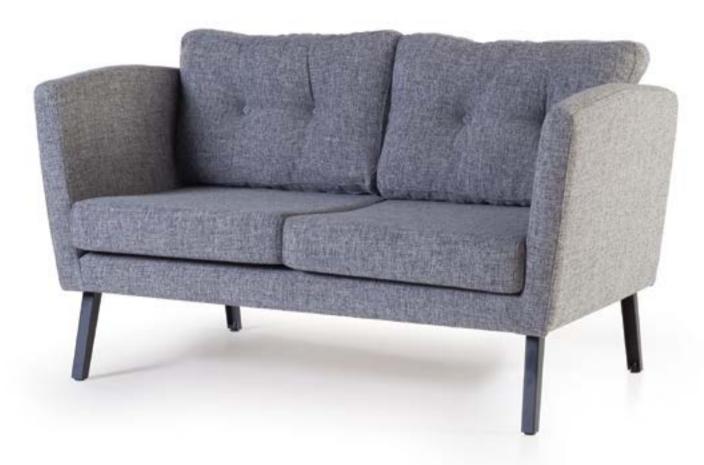

## jeli.

A casual, relaxed appeal characterizes this sofa. The collection, composed of a two and three-seater sofa and a wide armchair, provides the opportunity to play with chromatic pairings, both classic and pop.