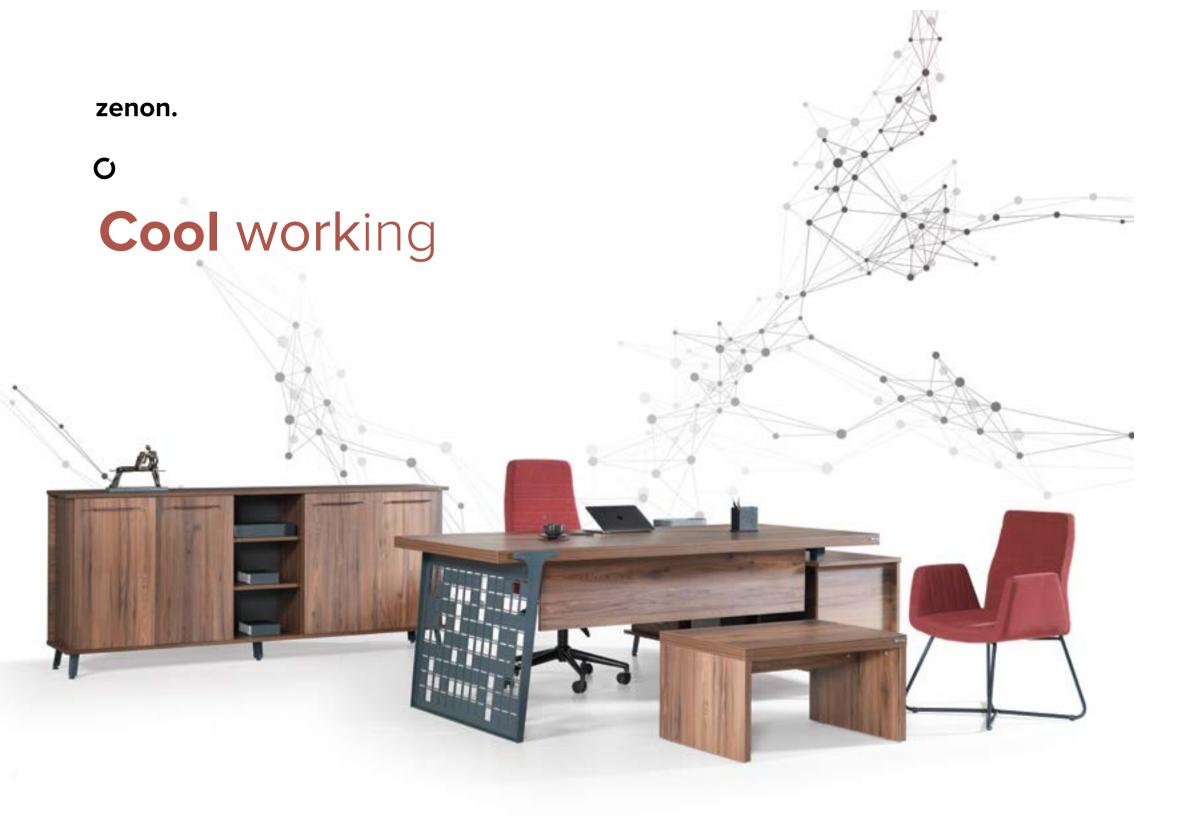

#### zenon.

Characterised by a strong identity, it is distinguished by its strong lines, its light colours, its fluidity, and the glossy, opaque, high-end finishes dictated by the contrasts and variations between multiple materials. It represents a global reflection on the office dimension, an innovative portrait of the direction this intriguing industry is taking.