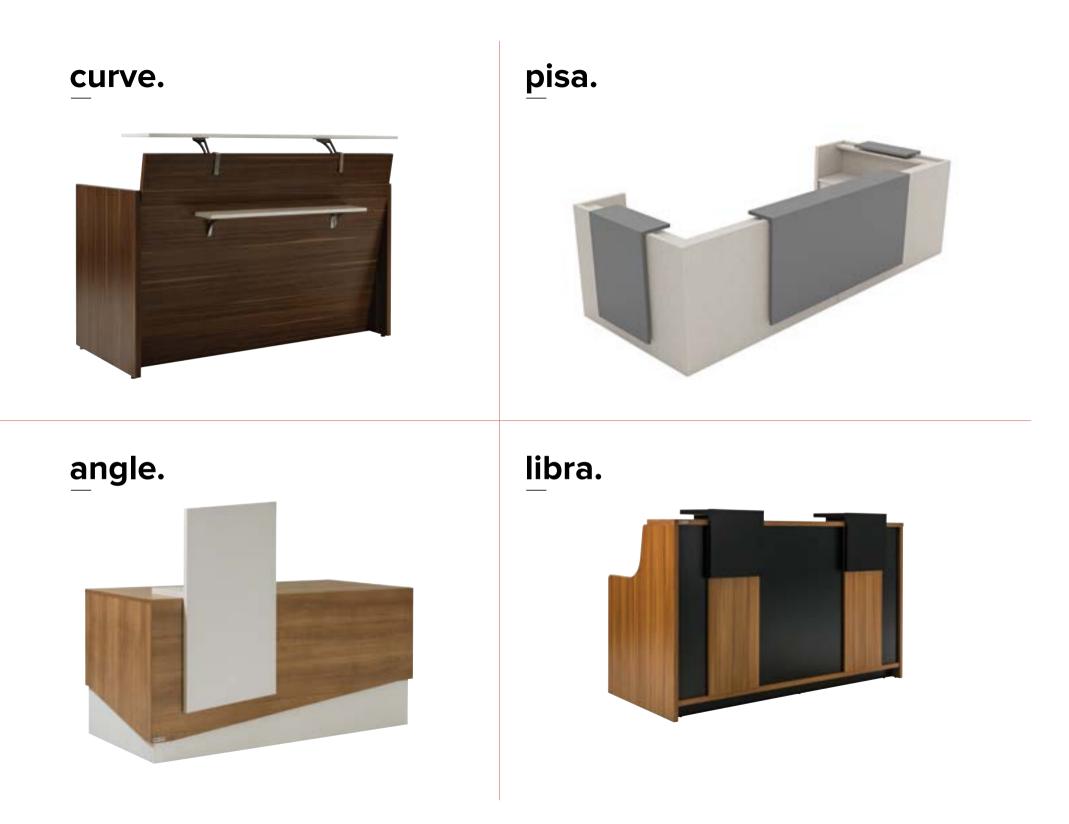

ations

214





Workstation for 2 person



Workstation for 2 person - L shape





Workstation for 4 person - L shape





#### sunce.



Workstation for 2 person- L shape







Workstation for 4 person







Workstation for 2 person - L shape



Workstation for 2 person





Workstation for 4 person



#### crux.



Workstation for 2 person - L shape



Workstation for 2 person











Workstation for 2 person - L shape



Workstation for 2 person





Workstation for 4 person



# Meeting TABLES

You can decorate unique and stylish meet-ing rooms with our specially designed Fresh meeting tables.





#### roleks.







#### lucina.



agena Q.











nova.



agena U.







modia Q.

#### legend S.





## Counters

slice.

WELCOME WILLKOMMEN BIENVENUE BENVENUTO BIENVENIDO





# partition system.

Divided we rise.

To create the personal space that your employees need, Renowa Office Furniture gives you the most decorative and comfortable solutions. With our 3 cm and 4 cm wide panels, you can divide the workstations perfectly.

> 4 cm.





**()** 232



# partition system.

Divided we rise. To create the personal space that your employees need, Renowa Office Furniture gives you the most decorative and comfortable solutions. With our 3 cm and 4 cm wide panels, you can divide the workstations perfectly.



#### STAY IN TOUCH

Hook up on Facebook and Instagram where we will share great inspiration and all the news you need to keep up with new trends.

#### renowa.com







renowa.com