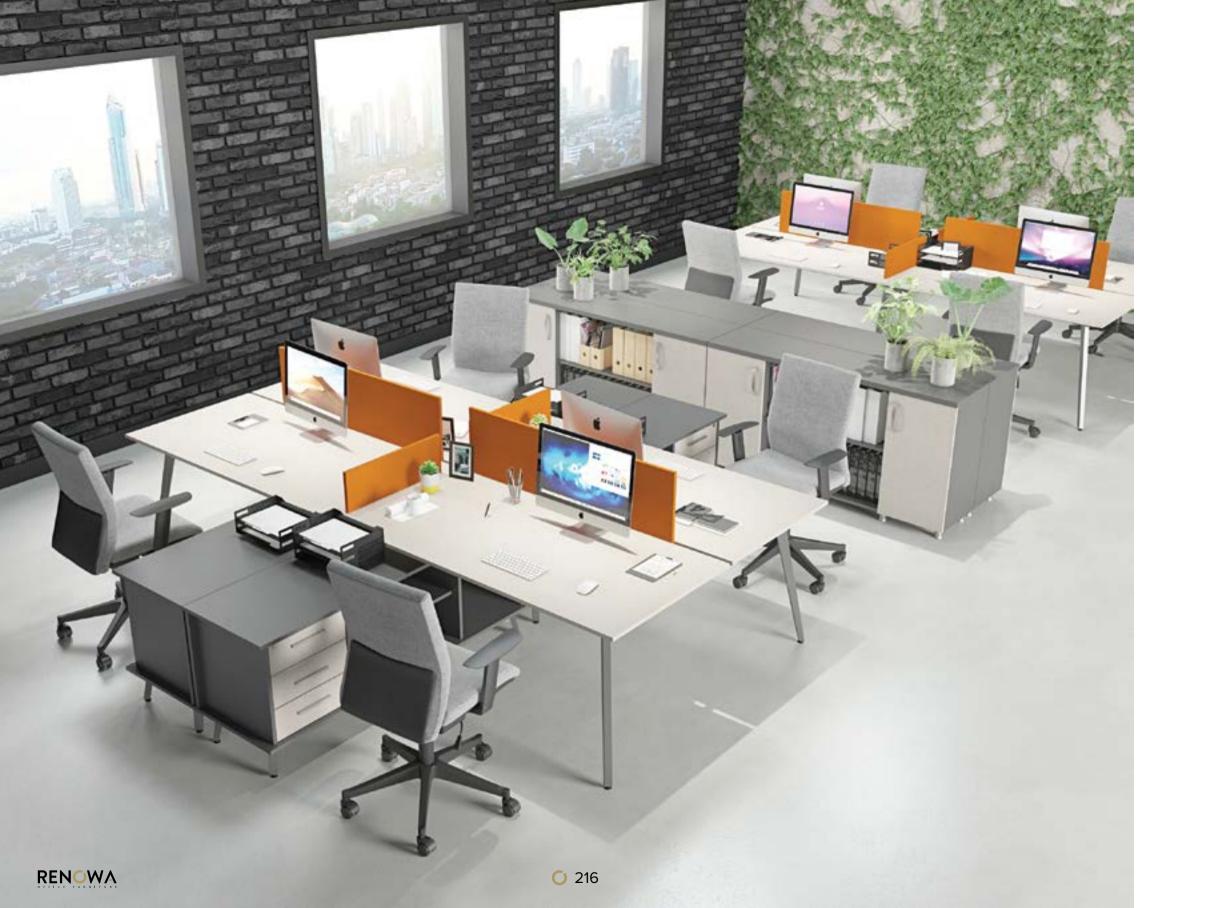

## Workstations

214

Workstation for 2 person

Workstation for 2 person - L shape

Workstation for 4 person - L shape

#### sunce.

Workstation for 2 person- L shape

Workstation for 4 person

Workstation for 2 person - L shape

Workstation for 2 person

Workstation for 4 person

#### crux.

Workstation for 2 person - L shape

Workstation for 2 person

Workstation for 2 person - L shape

Workstation for 2 person

Workstation for 4 person