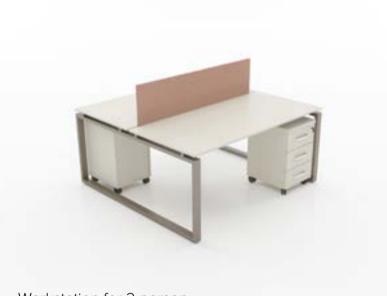

## Workstations

214

Workstation for 2 person

Workstation for 2 person - L shape

Workstation for 4 person - L shape

#### sunce.

Workstation for 2 person- L shape

Workstation for 4 person

Workstation for 2 person - L shape

Workstation for 2 person

Workstation for 4 person

#### crux.

Workstation for 2 person - L shape

Workstation for 2 person

Workstation for 2 person - L shape

Workstation for 2 person

Workstation for 4 person