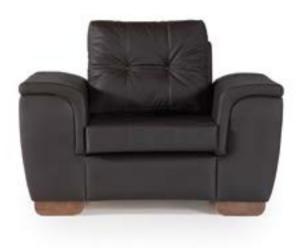

## chester.

An ergonomic seat cushion is combined with elastic padding for visual and tactile appeal and comfort. The fashionable, executive sofa give a luxury feel to an office environment.

## quant.

These sofas are elite with refined elegance, putting these series in a class by itself. The soft leather, impeccable seams are truly impressive to behold, while the seat comfort is unrivaled.