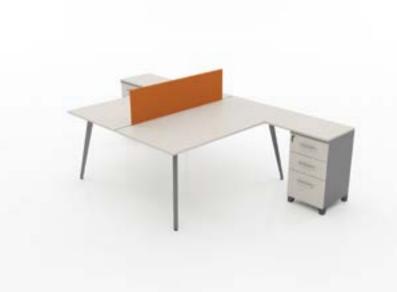

## Workstations

214

Workstation for 2 person

Workstation for 2 person - L shape

Workstation for 4 person - L shape