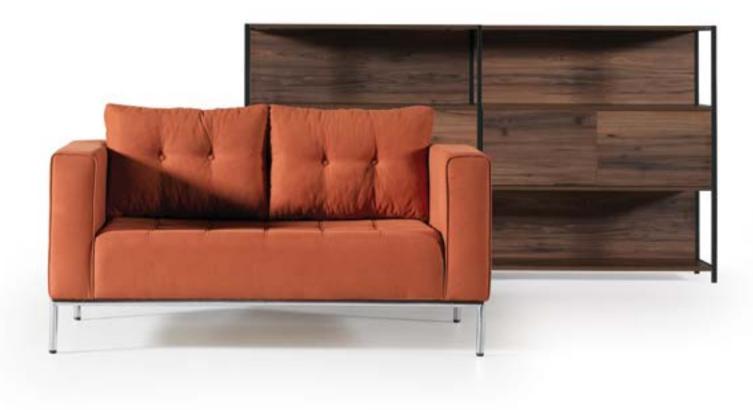

#### **186** OFFICE SOFA SETS

| nova     | 187 | merose | 201 |
|----------|-----|--------|-----|
| chester  | 188 | enzo   | 202 |
| quant    | 189 | ogaton | 203 |
| dekers   | 190 | ketty  | 204 |
| tonix    | 191 | louvre | 205 |
| modre    | 192 | freak  | 206 |
| vergant  | 193 | myriel | 207 |
| albatros | 194 | paniot | 208 |
| heracles | 195 | pazgo  | 209 |
| jeli     | 196 | resita | 210 |
| jovito   | 197 | nefa   | 211 |
| sandor   | 198 | bean   | 212 |
| impuls   | 199 | marsa  | 213 |
| salerno  | 200 | novert | 213 |

#### nova.

With Nova sofas, designed optimal comfort and maximum colour customization are guaranteed.