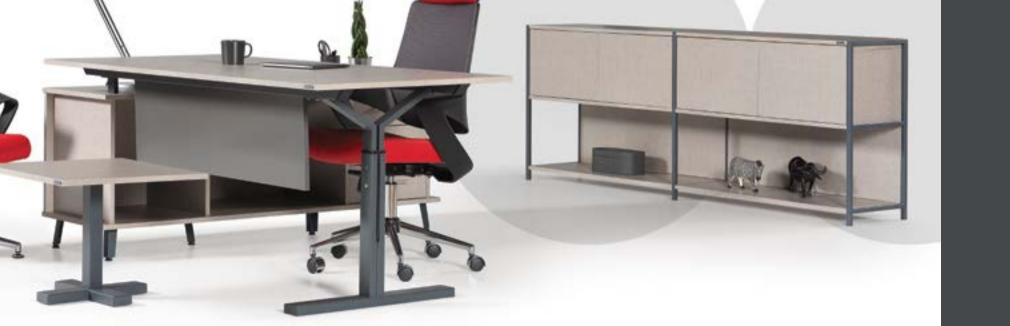

## Inovative Art. fresh.

The collection is characterized by the quality of the materials used, its attention to detail and the care taken with the processing; all these features occupy a special place in the imagination of managers who want to be in a workplace capable of expressing comfort, style and authority.