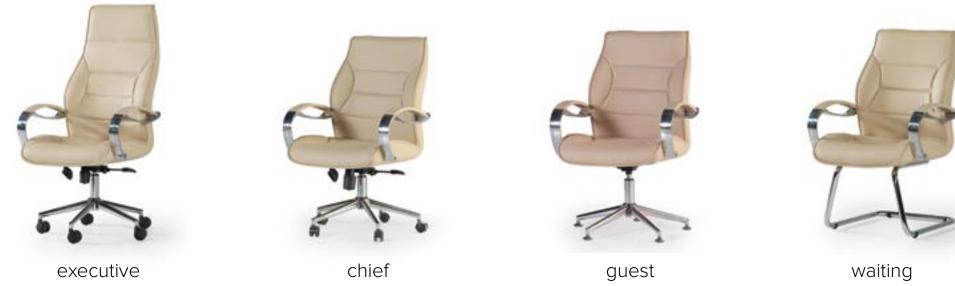

#### revaca.

\_\_\_\_\_

An innovative chair that perfectly meets office communication requirements. A new type of chair with great seating comfort for conferences and meetings. Designed to provide high quality comfort, the team office chair is ideal for those who has to sit long hours of stress during work and meeting. They feature a new dimension of simple and stylish, sleek executive style. Together with the sleek designed armrest, the executive chair becomes an ideal choice for those who demand comfort and contemporary seating.

executive

chief

guest

RENOWA

**()** 150