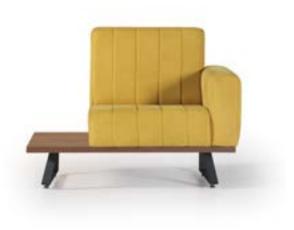

eccable seams are truly impressive to behold, while the seat comfort is unrivaled.





## louvre.

An ergonomic seat cushion is combined with elastic padding for visual and tactile appeal and comfort. The fashionable, executive sofa give a luxury feel to an office environment.







## freak.

\_\_\_\_\_

It is a collection of modular lounge seating designed to expand the functional repertoire of lounge seating. Traditionally, the office lounge was located adjacent to the reception desk and intended to serve as a waiting area for visitors.





## myriel.

In the contemporary office, the lounge often functions as a space for collaborative work and requires furniture that provides greater flexibility. It is designed to support collaborative work wherever it occurs throughout the Office.







#### pazgo.





## nefa.

\_\_\_\_\_

It offers a modular system where simple smart components can be used individually or linked, to provide whatever scenario you need.



#### bean.

\_\_\_\_\_

It offers a modular system where simple smart components can be used individually or linked, to provide whatever scenario you need.







#### marsa.



#### novert.



## Workstations

214





Workstation for 2 person



Workstation for 2 person - L shape





Workstation for 4 person - L shape





#### sunce.



Workstation for 2 person- L shape







Workstation for 4 person







Workstation for 2 person - L shape



Workstation for 2 person





Workstation for 4 person



#### crux.



Workstation for 2 person - L shape



Workstation for 2 person











Workstation for 2 pe