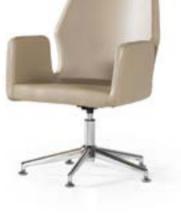

## Dream,Plan,Do. volans.

Feeling good while working – for this dream combination, the attention desk system offers the perfect starting point. This begins with the eye-catchingly elegant and lightweight design. Three types of frame, a large number of desk top shapes and beneficial ergonomic options predestine attention for practically any application in the office

volans.