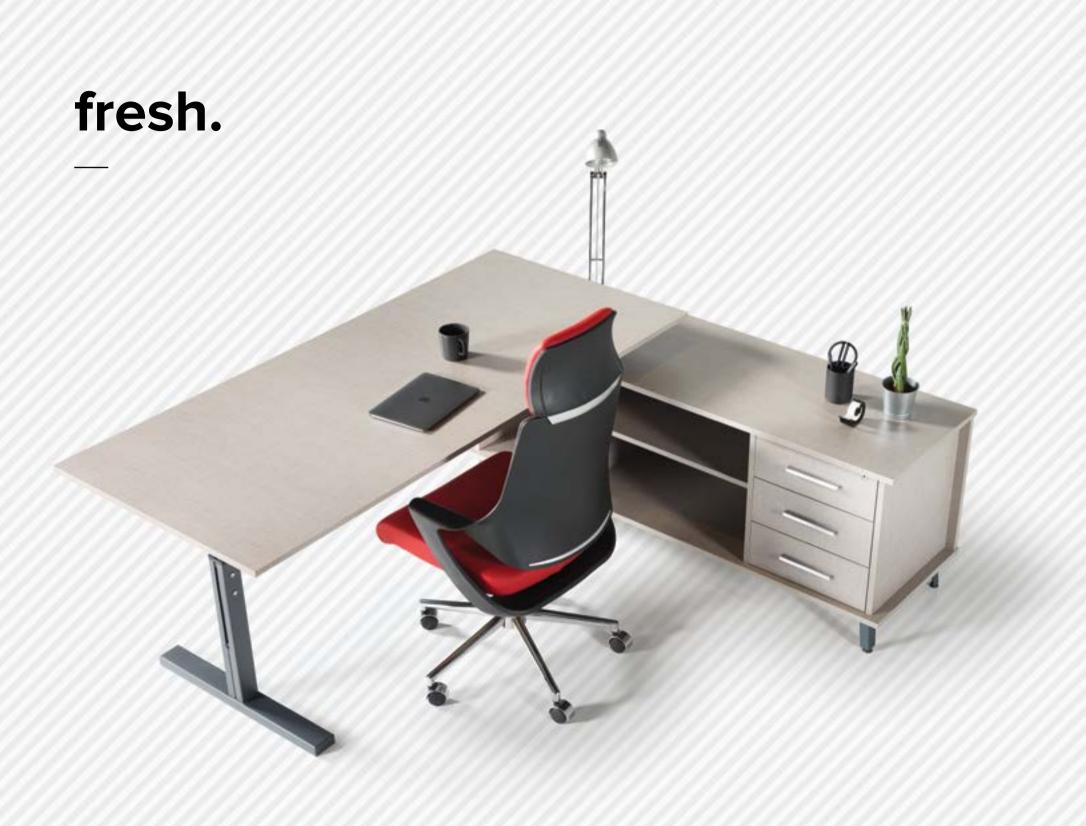

## Inovative Art. fresh.

The collection is characterized by the quality of the materials used, its attention to detail and the care taken with the processing; all these features occupy a special place in the imagination of managers who want to be in a workplace capable of expressing comfort, style and authority.