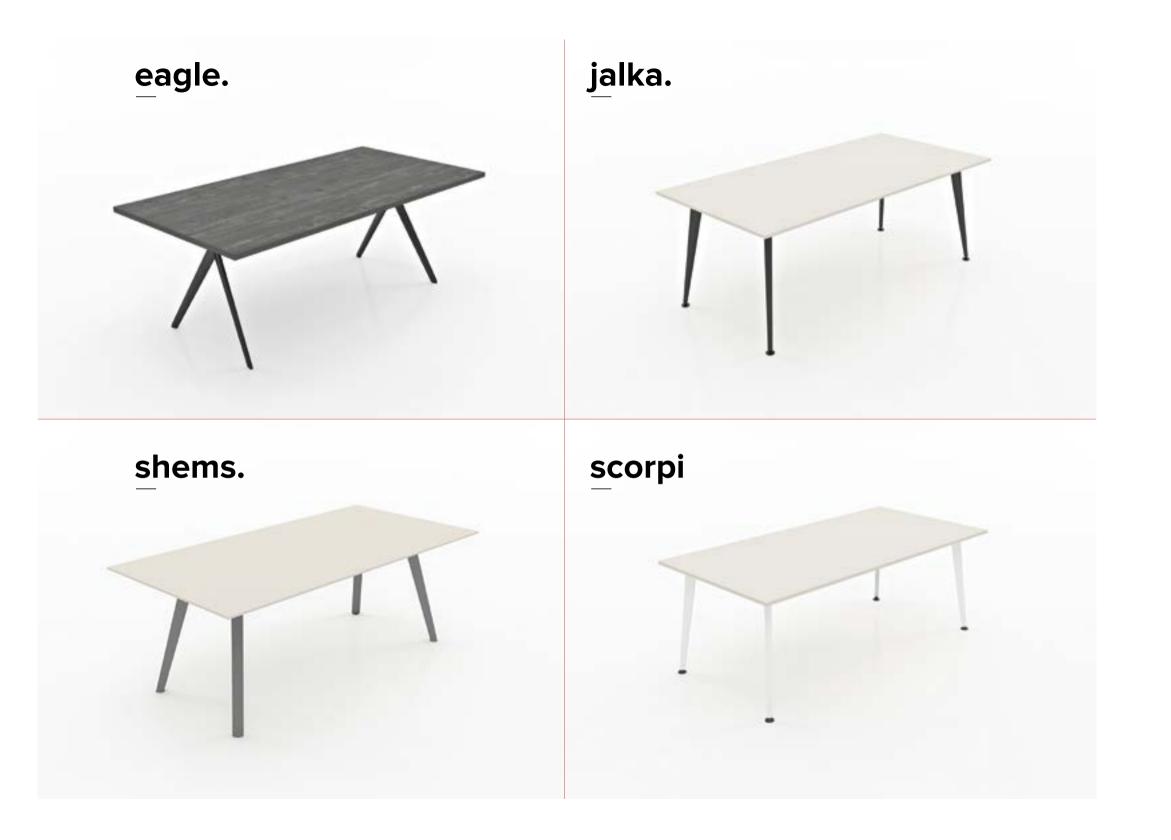

# Contrast colors and texture jalka.

jalka.

### O THOSE WHO LIKE TO BE FLASHY BY STAYING **SIMPLE**

## Dedicated to work. jalka.

Office line includes furniture distinguished by a futuristic appearance matched to the latest trends in interior design. It captures the attention with an audacious form and original ornamentation, while retaining all of the aesthetic and functional qualities of office furniture

## scorpi.

Office line includes furniture distinguished by a futuristic appearance matched to the latest trends in interior design. It captures the attention with an audacious form and original ornamentation, while retaining all of the aesthetic and functional qualities of office furniture

scorpi.