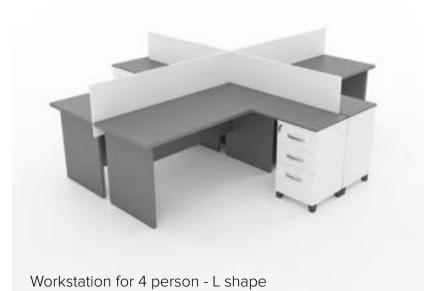

## Workstations

214

Workstation for 2 person

Workstation for 2 person - L shape

Workstation for 4 person - L shape

#### crux.

Workstation for 2 person - L shape

Workstation for 2 person

Workstation for 2 person - L shape

Workstation for 2 person

Workstation for 4 person