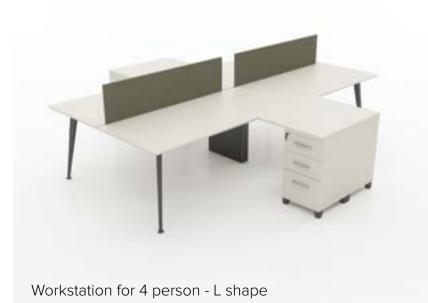

## Workstations

214

Workstation for 2 person

Workstation for 2 person - L shape

Workstation for 4 person - L shape

#### sunce.

Workstation for 2 person- L shape

Workstation for 4 person

Workstation for 2 person - L shape

Workstation for 2 person

Workstation for 4 person

#### crux.

Workstation for 2 person - L shape

Workstation for 2 person

Workstation for 2 person - L shape

Workstation for 2 person

Workstation for 4 person