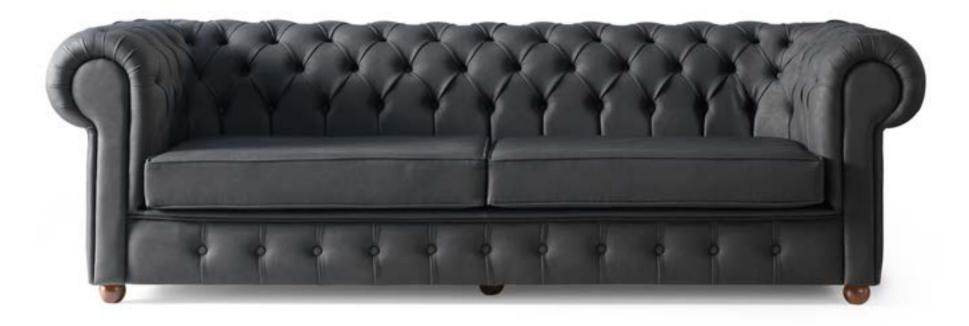

## chester.

An ergonomic seat cushion is combined with elastic padding for visual and tactile appeal and comfort. The fashionable, executive sofa give a luxury feel to an office environment.