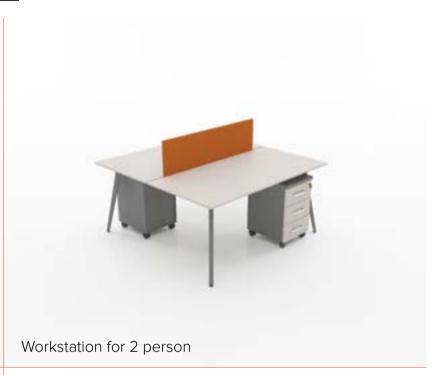

## Workstations

214

Workstation for 2 person

Workstation for 2 person - L shape

Workstation for 4 person - L shape