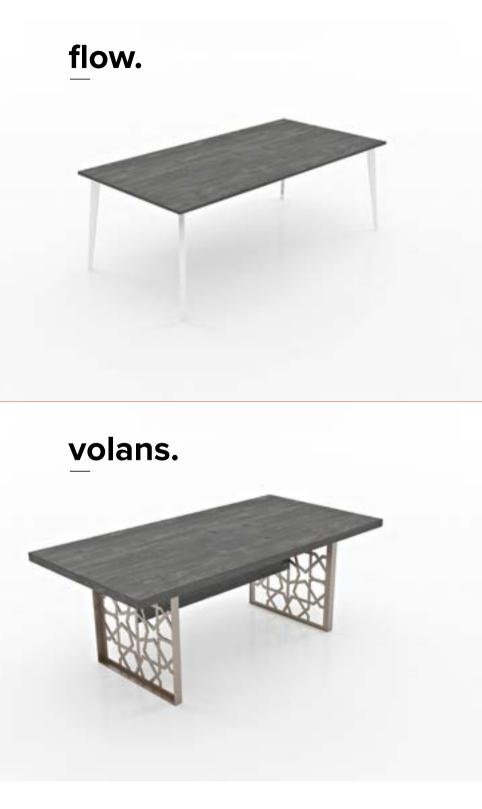

#### THE FUTURE IS FLUID

The movement water is constant and infinite, and this collection expresses the perpetual, mesmerizing and continuous flow of liquid. This fluidity extends to the functionality of our pieces, where legs can be fitted at different angles to adapt to space constraints. Free of rough edges and unnecessary frills, the legs fit perfectly into tight corners, against walls, and within nooks and crannies, freeing workspaces of clutter and obstruction.

## Dream,Plan,Do. volans.

Feeling good while working – for this dream combination, the attention desk system offers the perfect starting point. This begins with the eye-catchingly elegant and lightweight design. Three types of frame, a large number of desk top shapes and beneficial ergonomic options predestine attention for practically any application in the office

volans.