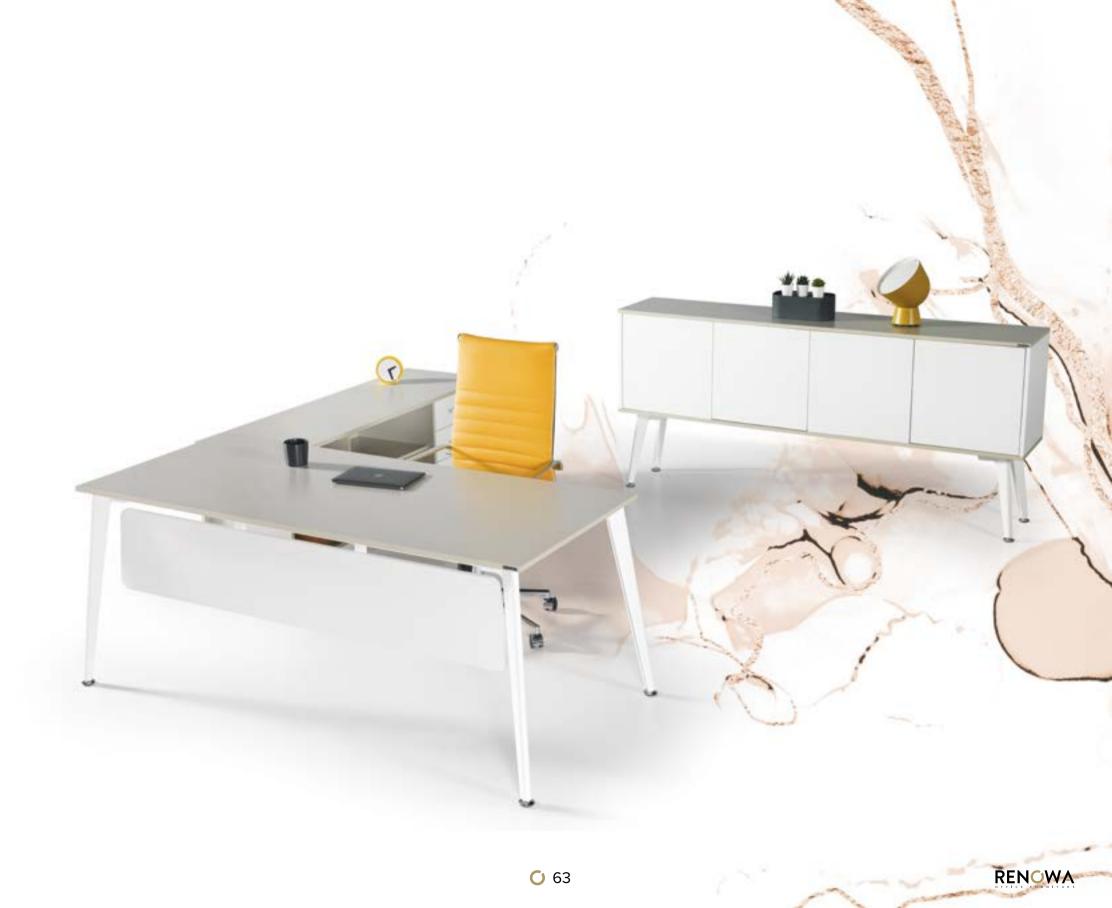

## scorpi.

Office line includes furniture distinguished by a futuristic appearance matched to the latest trends in interior design. It captures the attention with an audacious form and original ornamentation, while retaining all of the aesthetic and functional qualities of office furniture