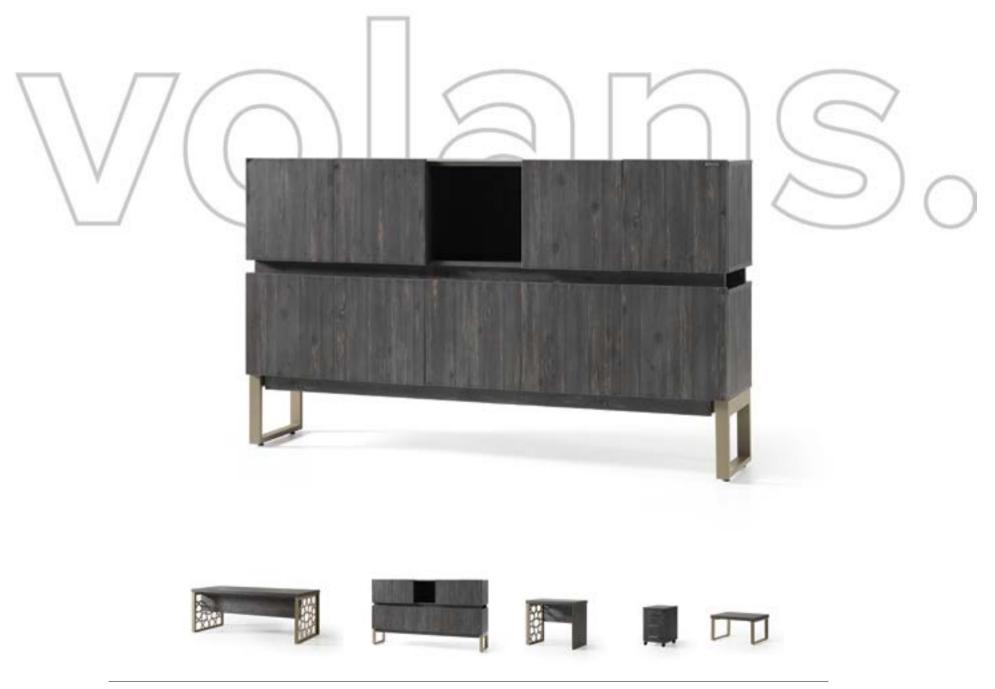

## Dream,Plan,Do. volans.

Feeling good while working – for this dream combination, the attention desk system offers the perfect starting point. This begins with the eye-catchingly elegant and lightweight design. Three types of frame, a large number of desk top shapes and beneficial ergonomic options predestine attention for practically any application in the office

volans.