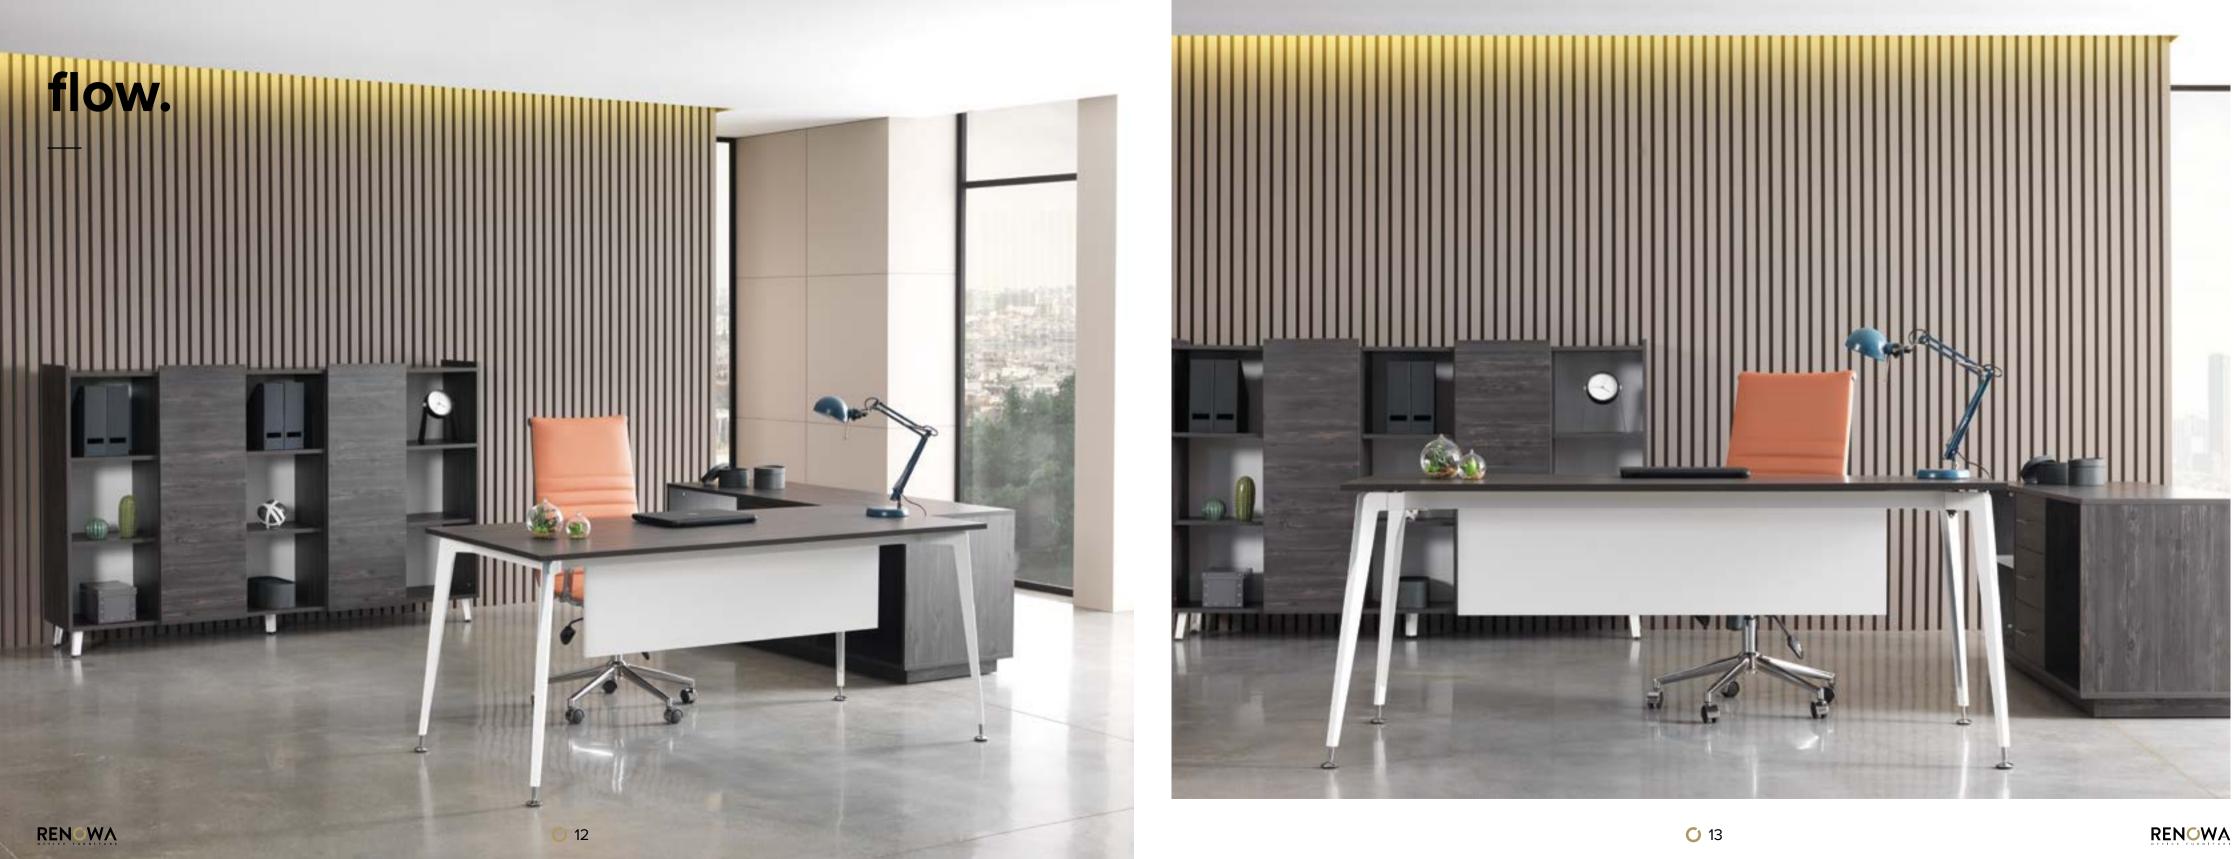

#### THE FUTURE IS FLUID

The movement water is constant and infinite, and this collection expresses the perpetual, mesmerizing and continuous flow of liquid. This fluidity extends to the functionality of our pieces, where legs can be fitted at different angles to adapt to space constraints. Free of rough edges and unnecessary frills, the legs fit perfectly into tight corners, against walls, and within nooks and crannies, freeing workspaces of clutter and obstruction.

## eagle.

We studied how people work and identified new ways the work environment could better support the different ways they work. Those insights provided both the inspiration and foundation, making it an industry leader in addressing the changing workspace requirements in today's private and open plan office environments. Renowa supports the needs of the individual, without sacrificing functionality and aesthetics.