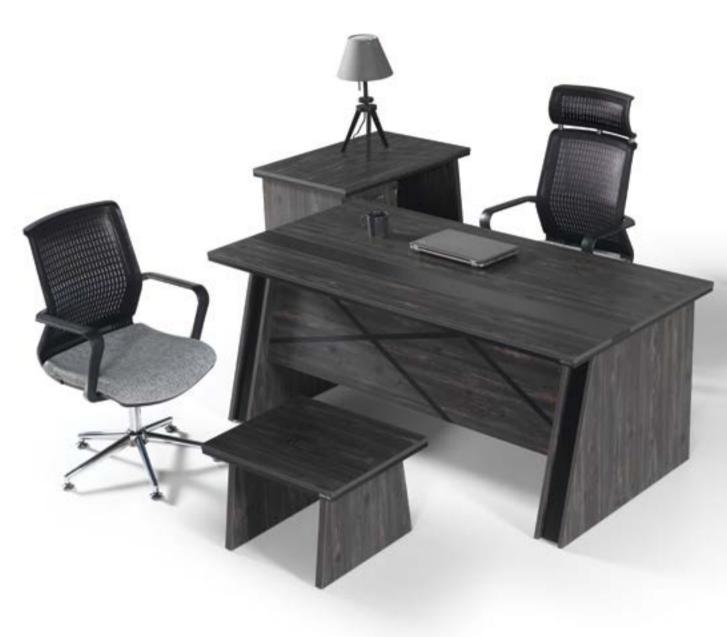

## Dream,Plan,Do. volans.

Feeling good while working – for this dream combination, the attention desk system offers the perfect starting point. This begins with the eye-catchingly elegant and lightweight design. Three types of frame, a large number of desk top shapes and beneficial ergonomic options predestine attention for practically any application in the office

volans.