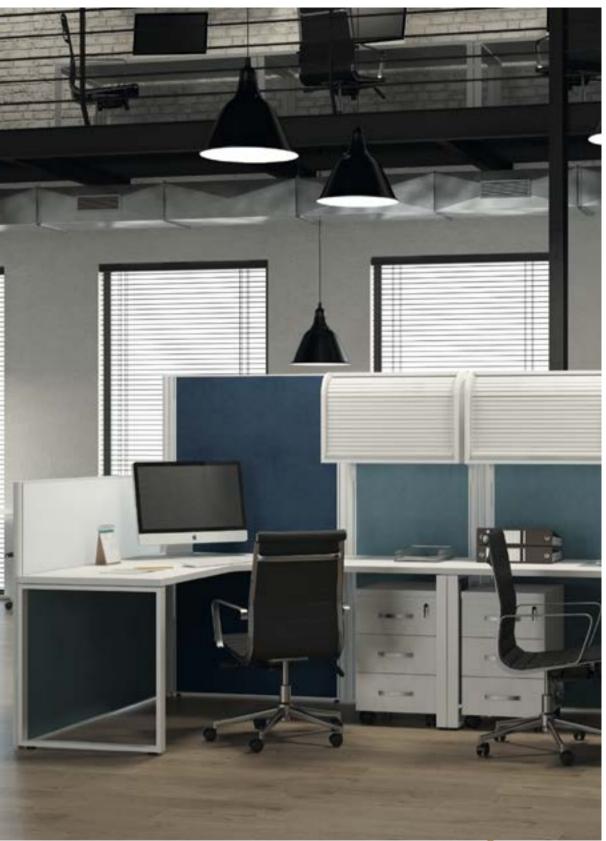

# partition system.

Divided we rise.

To create the personal space that your employees need, Renowa Office Furniture gives you the most decorative and comfortable solutions. With our 3 cm and 4 cm wide panels, you can divide the workstations perfectly.