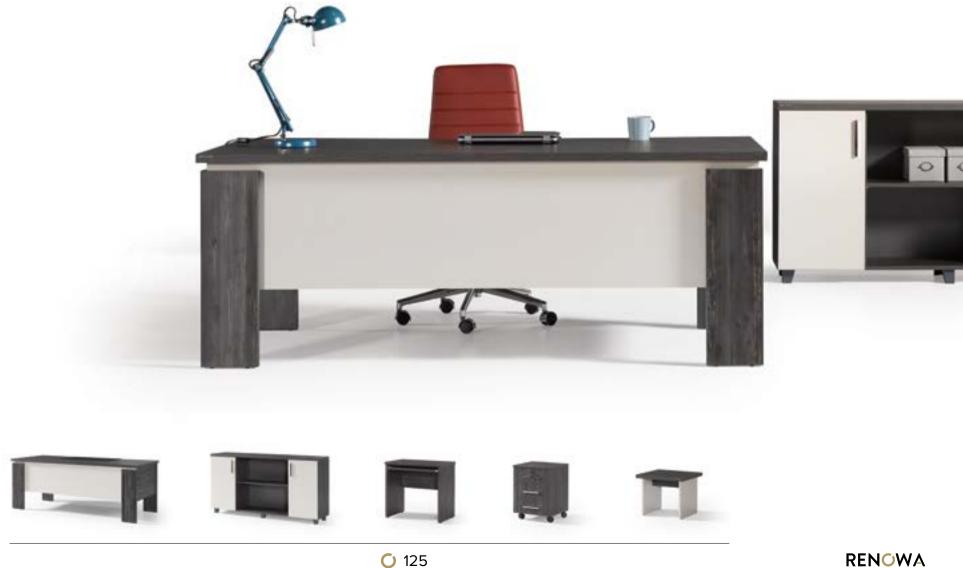

C

Renowa Office Furnitures create offices which suits your character most. With unlimited furniture parts, you can design your office that can speak for your self. So which one are you?

| 10        |    |  |
|-----------|----|--|
| EXCLUSIVE |    |  |
| SERIES    |    |  |
| flow      | 12 |  |

| 110 44     | 12 |
|------------|----|
| kranz      | 16 |
| eagle      | 20 |
| zenon      | 24 |
| preto      | 28 |
| volans     | 32 |
| eagle Imn. | 36 |
| slender    | 40 |
| luna       | 44 |
| fresh      | 48 |
| jalka      | 52 |
| shems      | 58 |
| scorpi     | 62 |
| truba      | 66 |
| sunce      | 70 |
| updown     | 74 |
|            |    |