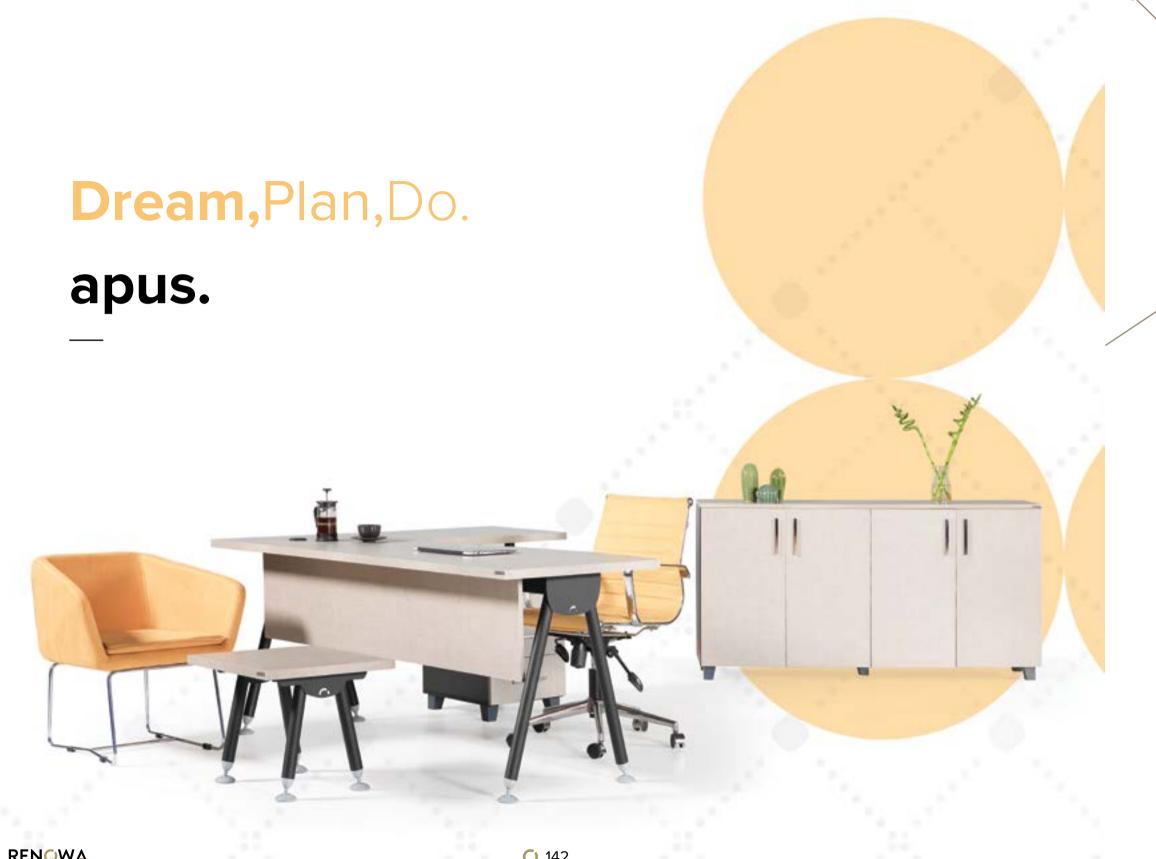

## Dream,Plan,Do. volans.

Feeling good while working – for this dream combination, the attention desk system offers the perfect starting point. This begins with the eye-catchingly elegant and lightweight design. Three types of frame, a large number of desk top shapes and beneficial ergonomic options predestine attention for practically any application in the office