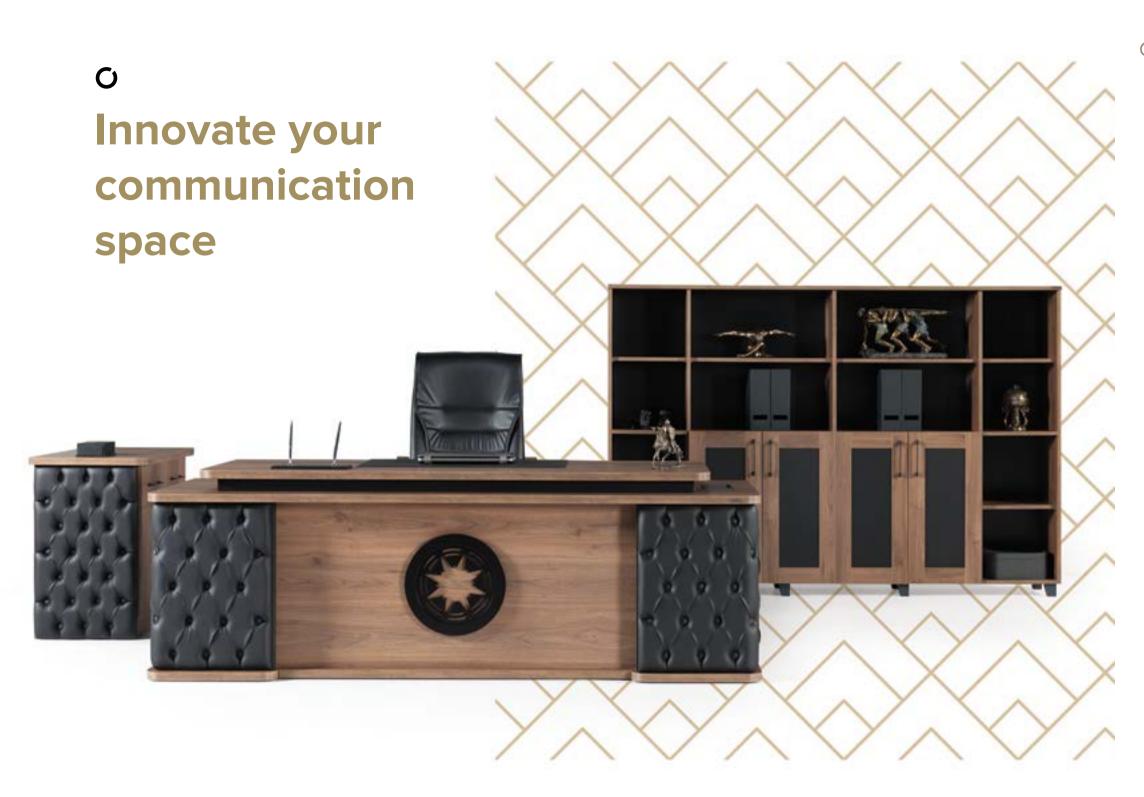

# Avantgarde

C

SERIES

Directional office furniture offer many design solutions, because they are able to meet, to design and structure, all needs. With clean lines but sophisticated and elegant to the more sober and rigorous, through the exclusive leather-coated finish lines. All styles to furnish your working space with the directional furniture Renowa office.

# Dedicated to work.

### kozha.

Directional office furniture offer many design solutions, because they are able to meet, to design and structure, all needs. With clean lines but sophisticated and elegant to the more sober and rigorous, through the exclusive leather-coated finish lines. All styles to furnish your working space with the directional furniture Renowa office.

## kozha.