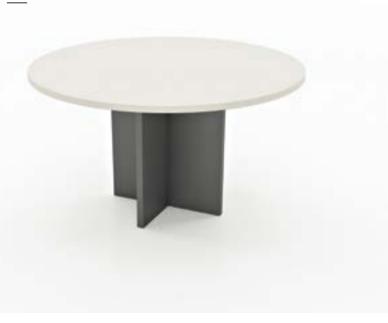

#### **224** MEETING TABLES

| flow   | 225 | agena Q  | 227 |
|--------|-----|----------|-----|
| hunter | 225 | agena    | 227 |
| volans | 225 | fresh    | 228 |
| roleks | 225 | biela    | 228 |
| eagle  | 226 | nova     | 228 |
| jalka  | 226 | agena U  | 228 |
| shems  | 226 | modia    | 229 |
| scorpi | 226 | legend   | 229 |
| renato | 227 | modia Q  | 229 |
| lugina | 227 | legend S | 229 |
|        |     |          |     |