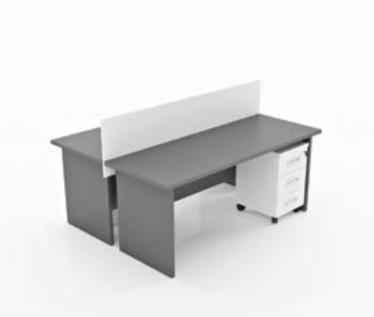

## Workstations

214

Workstation for 2 person

Workstation for 2 person - L shape

Workstation for 4 person - L shape

#### sunce.

Workstation for 2 person- L shape

Workstation for 4 person

Workstation for 2 person - L shape

Workstation for 2 person

Workstation for 4 person

#### crux.

Workstation for 2 person - L shape

Workstation for 2 person

Workstation for 2 person - L shape

Workstation for 2 person

Workstation for 4 person