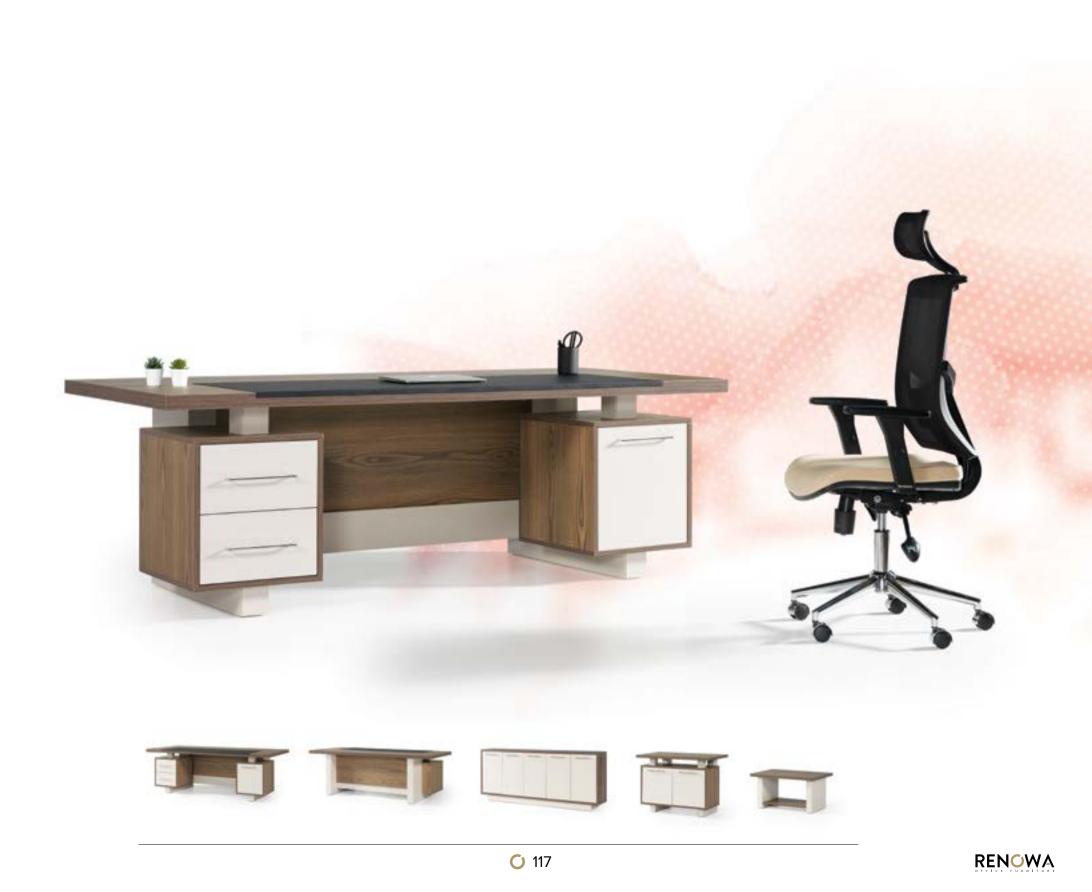

# Comfortable working dorado.

**()** 132

Renowa interprets the presidential and executive office with a range of executive desks that involve more than the sensorial emotions; workmanship is combined with the research of innovative materials to create unique and distinctive products.