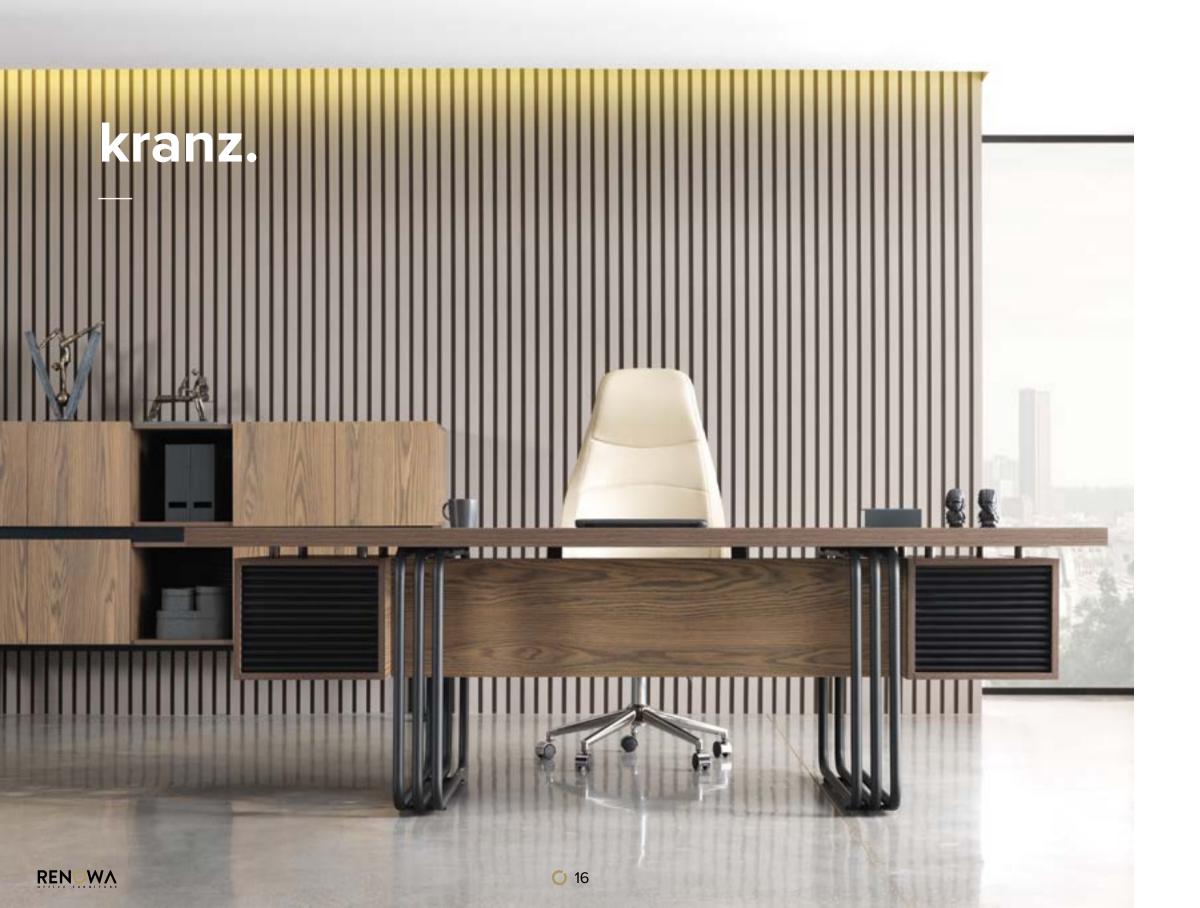

#### zenon.

Characterised by a strong identity, it is distinguished by its strong lines, its light colours, its fluidity, and the glossy, opaque, high-end finishes dictated by the contrasts and variations between multiple materials. It represents a global reflection on the office dimension, an innovative portrait of the direction this intriguing industry is taking.