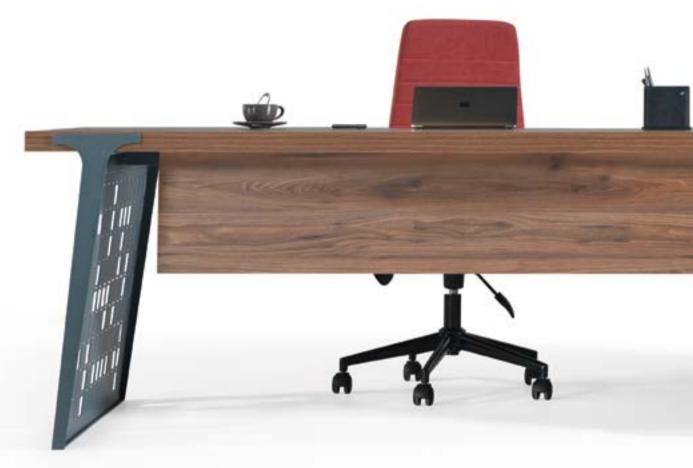

#### zenon.

Characterised by a strong identity, it is distinguished by its strong lines, its light colours, its fluidity, and the glossy, opaque, high-end finishes dictated by the contrasts and variations between multiple materials. It represents a global reflection on the office dimension, an innovative portrait of the direction this intriguing industry is taking.