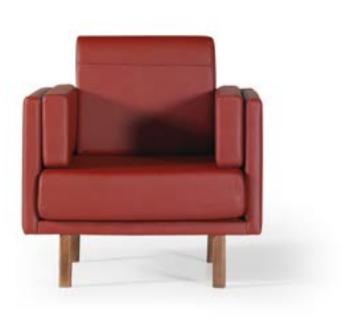

as, designed optimal comfort and maximum colour customization are guaranteed.





#### modre.

Either as a single element or several configured as a group, it creates clear design accents. By sofas and lounge chairs, landscapes can be created for most every space requirement.





## vegrant.

Sleek and elegant, the cool and stylish combination of leather and chrome of the sofa creates a striking first impression, instantly communicating a company's modern business culture. The light structure is perfect for creating lounge and reception spaces with an open airy feeling. The stylish locks are complemented by deep padding, and the added comfort of reclining backs.





## albatros.

\_\_\_\_\_

For these sofas, an extremely versatile seating system characterized by clean essential lines.





**()** 194

#### heracles.

\_\_\_\_\_

Inspired by the stunning and luxuriant settings , this sofa is part of a system that can be assembled to form numerous layouts. It is both comfortable and elegant, a decor element in

which purity of design is melded with precise details.





## jeli.

A casual, relaxed appeal characterizes this sofa. The collection, composed of a two and three-seater sofa and a wide armchair, provides the opportunity to play with chromatic pairings, both classic and pop.





## jovito.

Sleek and elegant, the cool and stylish combination of leather and chrome of the sofa creates a striking first impression, instantly communicating a company's modern business culture. The light structure is perfect for creating lounge and reception spaces with an open airy feel