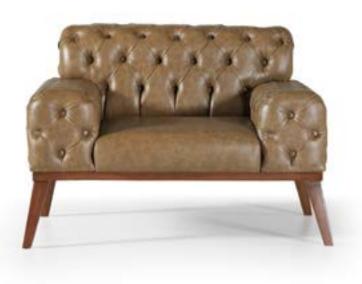

#### **186** OFFICE SOFA SETS

| nova     | 187 | merose | 201 |
|----------|-----|--------|-----|
| chester  | 188 | enzo   | 202 |
| quant    | 189 | ogaton | 203 |
| dekers   | 190 | ketty  | 204 |
| tonix    | 191 | louvre | 205 |
| modre    | 192 | freak  | 206 |
| vergant  | 193 | myriel | 207 |
| albatros | 194 | paniot | 208 |
| heracles | 195 | pazgo  | 209 |
| jeli     | 196 | resita | 210 |
| jovito   | 197 | nefa   | 211 |
| sandor   | 198 | bean   | 212 |
| impuls   | 199 | marsa  | 213 |
| salerno  | 200 | novert | 213 |

## chester.

An ergonomic seat cushion is combined with elastic padding for visual and tactile appeal and comfort. The fashionable, executive sofa give a luxury feel to an office environment.