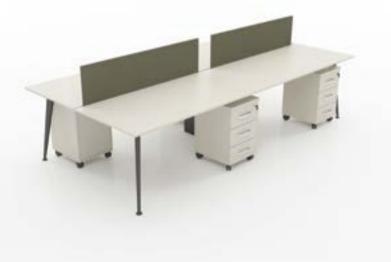

## Workstations

214

Workstation for 2 person

Workstation for 2 person - L shape

Workstation for 4 person - L shape

#### sunce.

Workstation for 2 person- L shape

Workstation for 4 person

Workstation for 2 person - L shape

Workstation for 2 person

Workstation for 4 person

#### crux.

Workstation for 2 person - L shape

Workstation for 2 person

Workstation for 2 person - L shape

Workstation for 2 person

Workstation for 4 person