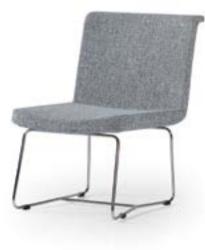

## Harmony. Past, present and future. slender.

The lightness of form, the precision of composition, the use of technology in combination with select materials, create a totally new MINIMUM. A distinctive mark of refined elegance and intrinsic functional character for a contemporary vision of the workplace.