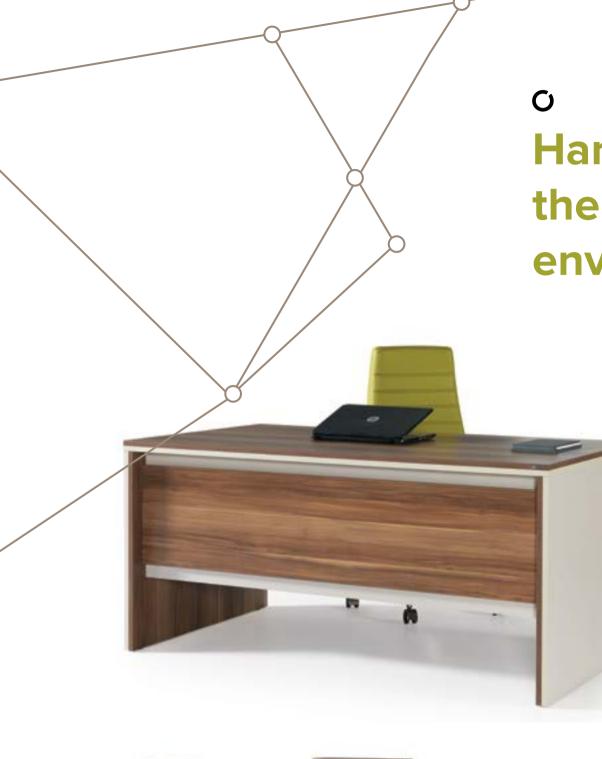

## Harmony. Past, present and future. slender.

The lightness of form, the precision of composition, the use of technology in combination with select materials, create a totally new MINIMUM. A distinctive mark of refined elegance and intrinsic functional character for a contemporary vision of the workplace.