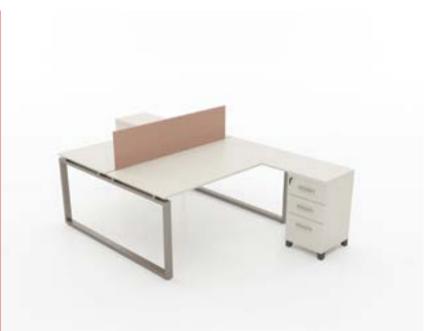

## Workstations

214

Workstation for 2 person

Workstation for 2 person - L shape

Workstation for 4 person - L shape

#### sunce.

Workstation for 2 person- L shape

Workstation for 4 person

Workstation for 2 person - L shape

Workstation for 2 person

Workstation for 4 person

#### crux.

Workstation for 2 person - L shape

Workstation for 2 person

Workstation for 2 person - L shape

Workstation for 2 person

Workstation for 4 person