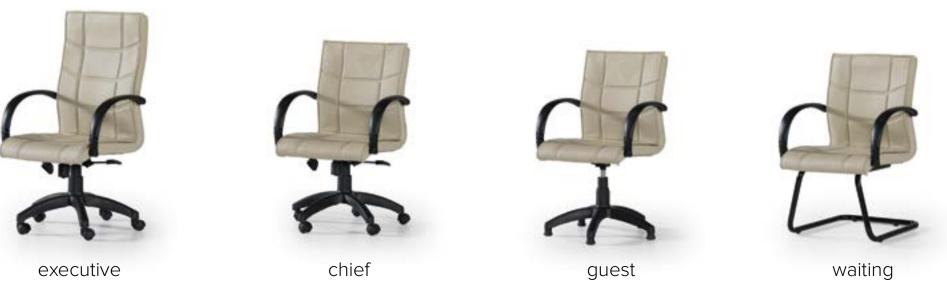

## defne.

\_\_\_\_\_

It is an executive chair with a modern feel. The soft, clean design, using a combination of curved and straight lines effortlessly snug the user's body. The synchronized tilting and high-quality finish provide the ultimate seat comfort and poise.

guest

**()** 152