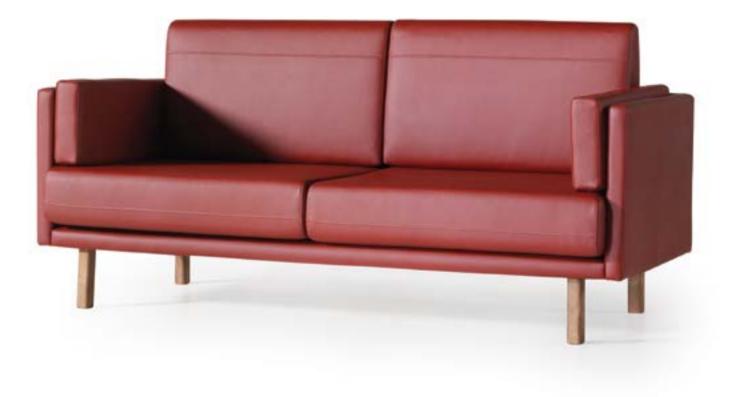

, designed optimal comfort and maximum colour customization are guaranteed.





#### modre.

Either as a single element or several configured as a group, it creates clear design accents. By sofas and lounge chairs, landscapes can be created for most every space requirement.





## vegrant.

Sleek and elegant, the cool and stylish combination of leather and chrome of the sofa creates a striking first impression, instantly communicating a company's modern business culture. The light structure is perfect for creating lounge and reception spaces with an open airy feeling. The stylish locks are complemented by deep padding, and the added comfort of reclining backs.





## albatros.

\_\_\_\_\_

For these sofas, an extremely versatile seating system characterized by clean essential lines.





**()** 194

#### heracles.

\_\_\_\_\_

Inspired by the stunning and luxuriant settings , this sofa is part of a system that can be assembled to form numerous layouts. It is both comfortable and elegant, a decor element in

which purity of design is melded with precise details.





## jeli.

A casual, relaxed appeal characterizes this sofa. The collection, composed of a two and three-seater sofa and a wide armchair, provides the opportunity to play with chromatic pairings, both classic and pop.





## jovito.

Sleek and elegant, the cool and stylish combination of leather and chrome of the sofa creates a striking first impression, instantly communicating a company's modern business culture. The light structure is perfect for creating lounge and reception spaces with an open airy feelin