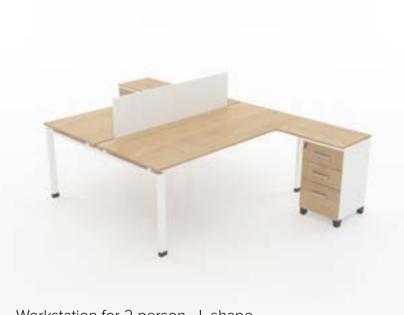

## Workstations

214

Workstation for 2 person

Workstation for 2 person - L shape

Workstation for 4 person - L shape