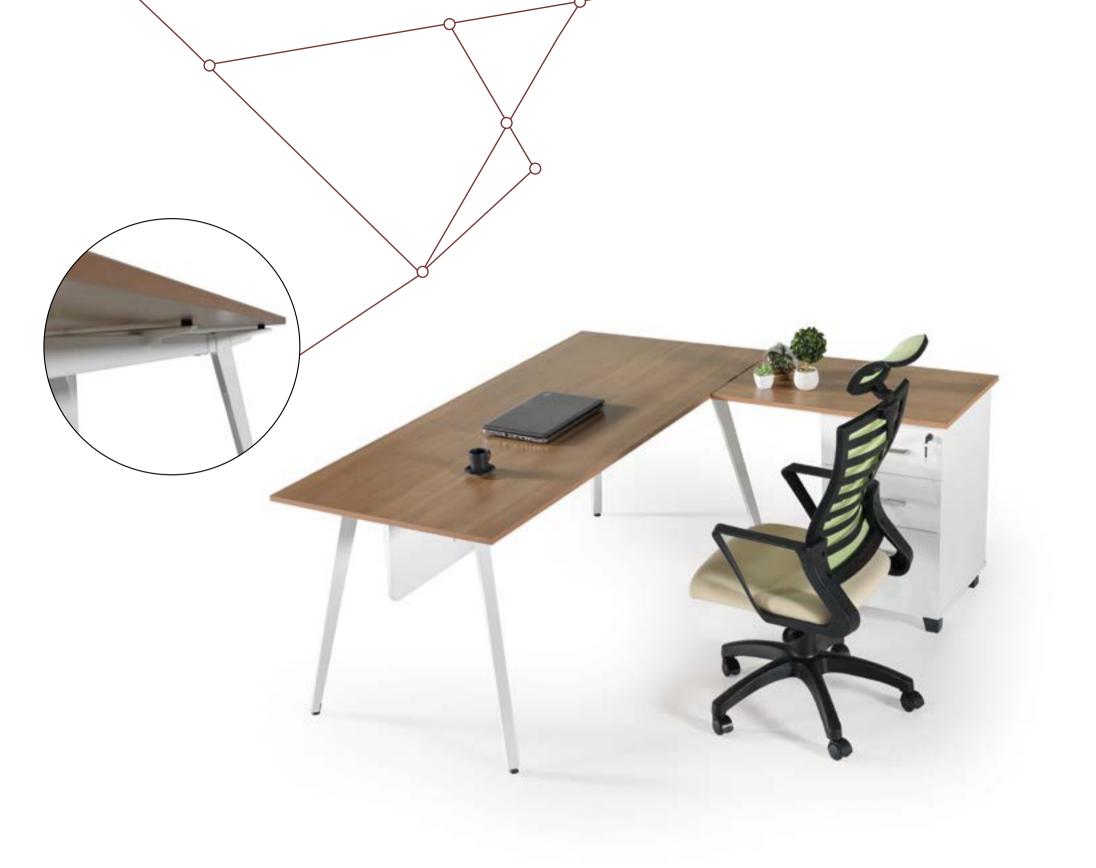

## Dream,Plan,Do. volans.

Feeling good while working – for this dream combination, the attention desk system offers the perfect starting point. This begins with the eye-catchingly elegant and lightweight design. Three types of frame, a large number of desk top shapes and beneficial ergonomic options predestine attention for practically any application in the office