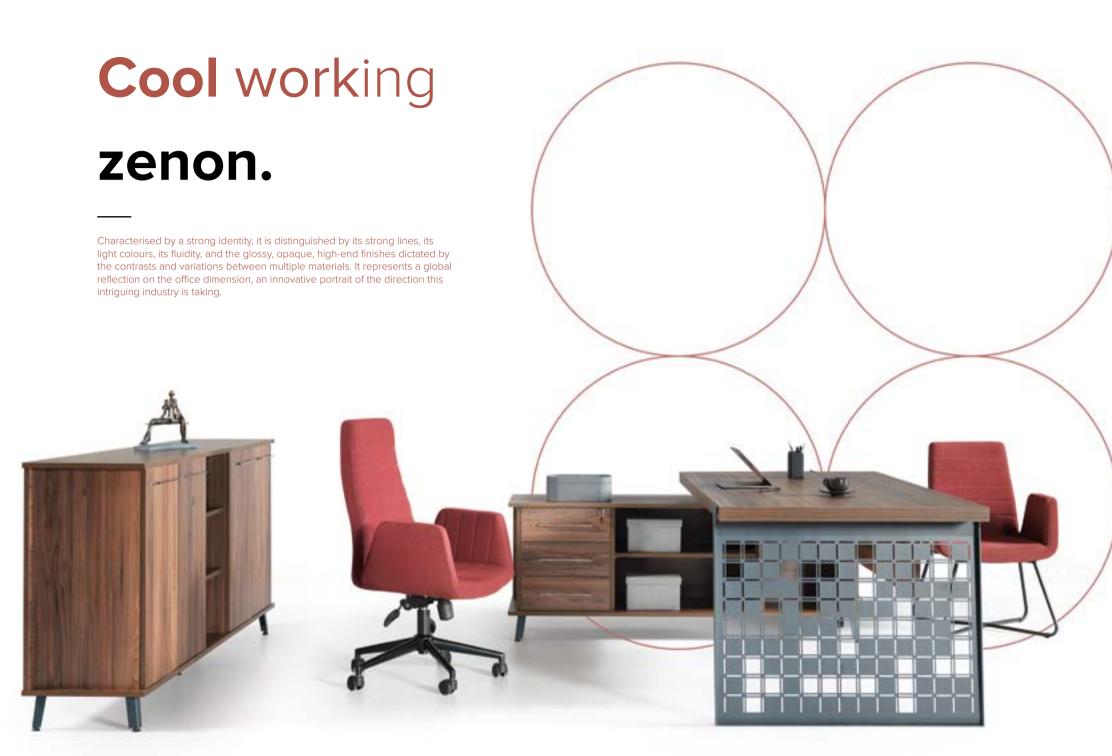

#### zenon.

Characterised by a strong identity, it is distinguished by its strong lines, its light colours, its fluidity, and the glossy, opaque, high-end finishes dictated by the contrasts and variations between multiple materials. It represents a global reflection on the office dimension, an innovative portrait of the direction this intriguing industry is taking.