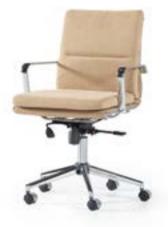

#### zenon.

Characterised by a strong identity, it is distinguished by its strong lines, its light colours, its fluidity, and the glossy, opaque, high-end finishes dictated by the contrasts and variations between multiple materials. It represents a global reflection on the office dimension, an innovative portrait of the direction this intriguing industry is taking.