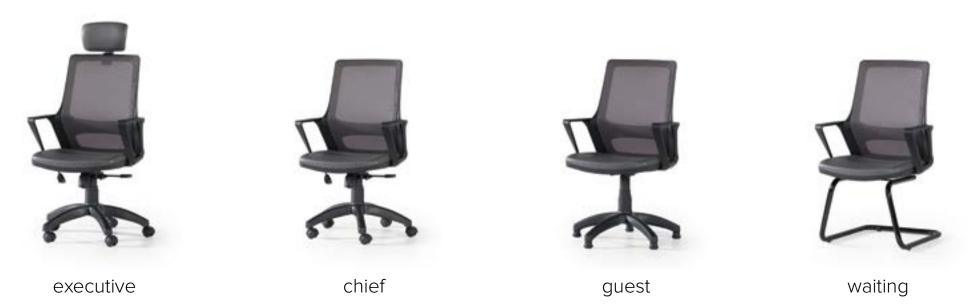

It is the chair as a special customized one which can be contour chair to user's body with controllable supporter for chest and arm.





executive



chief

## sinya.



executive



chief



guest



waiting



meeting



meeting 2

**()** 168

## sedef.

\_\_\_\_\_

Minimalist design with the comfort you expect from the premium class. it ensures relaxed sitting and offers an impressively clear and slim silhouette. The family of office chairs is popular with the self-assured and those with an eye for consistent design and natural comfort.









executive

chief



#### laura.



executive



chief



waiting



meeting



guest

meeting

**()** 170

#### aero.



executive



chief



guest



waiting



meeting



meeting



fuzon.



RENOWA

**()** 172

#### senna.



#### velham.



RENOWA

#### imola.



#### parana.



RENOWA

**()** 174

#### homey.



#### zagra.







executive

chief

guest

waiting

waiting 2

esprit.



**()** 176

#### canyon.



#### sophia.









#### marche.



**()** 178

#### bledy.



#### kalmia.









chief



guest







computer

vazel.



staff



guest

qeys.



computer

RENOWA

**()** 180

#### nil.





w. writing pad

meeting

guest



#### ozera.



meeting 2 w. writing pad





#### mekong.







waiting

waiting 2

waiting 3

#### patna.



meeting



waiting



waiting 2

RENOWA

**()** 182



harz.

toffy.

mast.

\_\_\_\_\_



waiting



waiting

**()** 183



waiting



| aversa.                    | lucera. |        | kevin.                                | bia |
|----------------------------|---------|-----