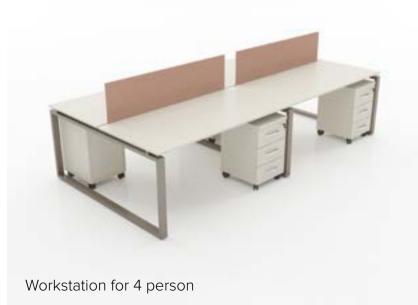

## Workstations

214

Workstation for 2 person

Workstation for 2 person - L shape

Workstation for 4 person - L shape

#### sunce.

Workstation for 2 person- L shape

Workstation for 4 person

Workstation for 2 person - L shape

Workstation for 2 person

Workstation for 4 person

#### crux.

Workstation for 2 person - L shape

Workstation for 2 person

Workstation for 2 person - L shape

Workstation for 2 person

Workstation for 4 person