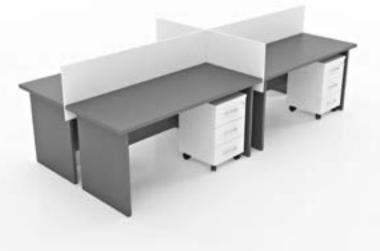

## Workstations

214

Workstation for 2 person

Workstation for 2 person - L shape

Workstation for 4 person - L shape

#### sunce.

Workstation for 2 person- L shape

Workstation for 4 person

Workstation for 2 person - L shape

Workstation for 2 person

Workstation for 4 person

#### crux.

Workstation for 2 person - L shape

Workstation for 2 person

Workstation for 2 person - L shape

Workstation for 2 person

Workstation for 4 person