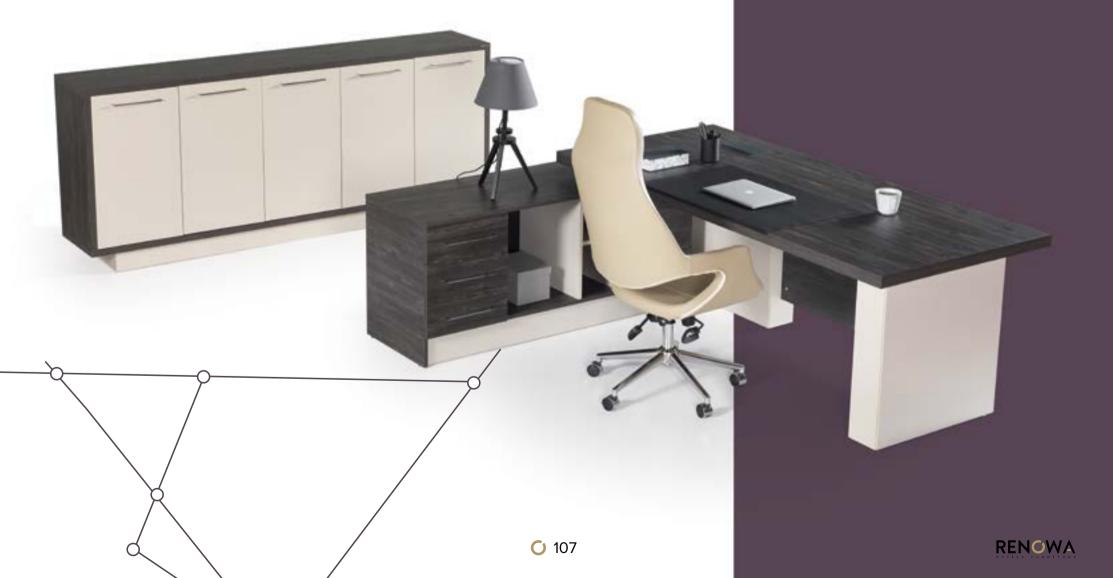

#### astero.

\_\_\_\_\_

The furniture suite is for the passionate and determined executive who overcomes adversity and takes on challenges like an alpinist on the ascent. Its fine quality will last a long time and will always be there, like a trusted ally, quietly witnessing your every triumph. it is a part of the Renowa executive furniture.