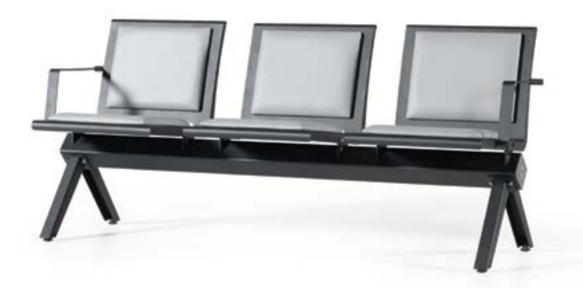

## Workstations

214

Workstation for 2 person

Workstation for 2 person - L shape

Workstation for 4 person - L shape

#### sunce.

Workstation for 2 person- L shape

Workstation for 4 person

Workstation for 2 person - L shape

Workstation for 2 person

Workstation for 4 person

#### crux.

Workstation for 2 person - L shape

Workstation for 2 person

Workstation for 2 person - L shape

Workstation for 2 person

Workstation for 4 person