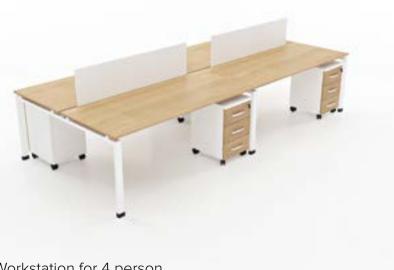

#### sunce.

Workstation for 2 person- L shape

Workstation for 4 person

Workstation for 2 person - L shape

Workstation for 2 person

Workstation for 4 person

#### crux.

Workstation for 2 person - L shape

Workstation for 2 person

Workstation for 2 person - L shape

Workstation for 2 person

Workstation for 4 person