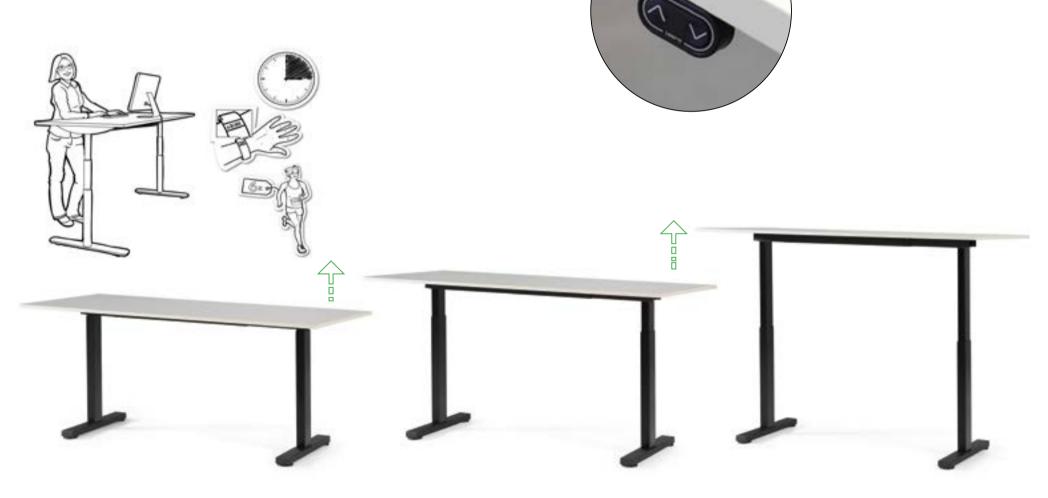

# updown.

#### electronic height adjustable

If you spend time at o ce more than anywhere else, Limbo will give you the most healthy solutions. Smart and technologic design of Limbo prevents you to sit all day in an unhealthy position. You can just rise the table with a single push of a button, so you can work in a standing position.