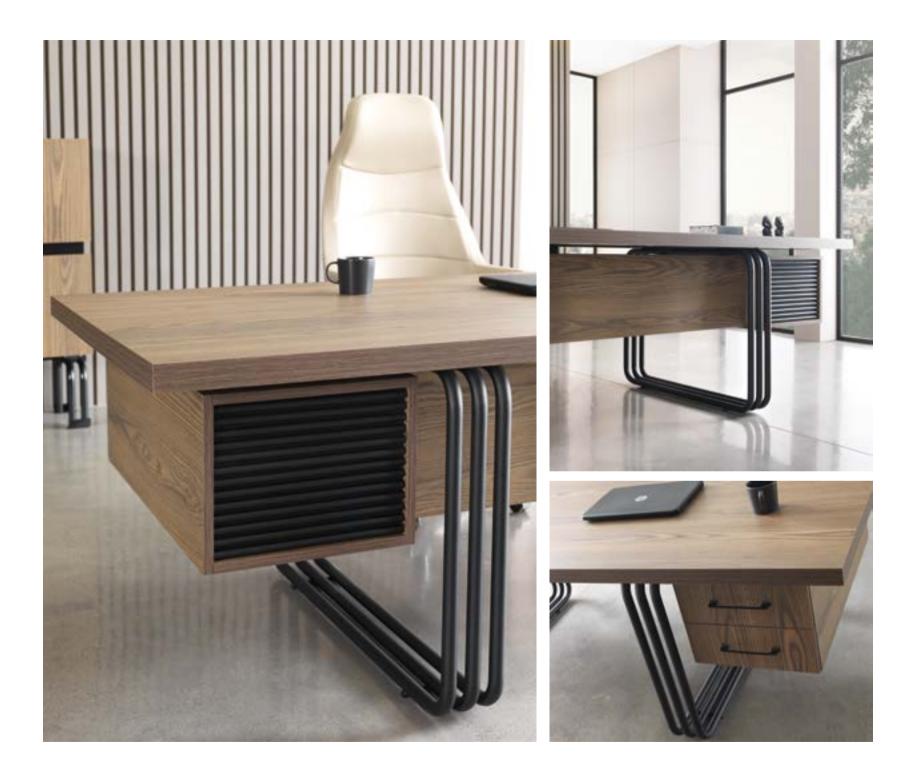

#### zenon.

Characterised by a strong identity, it is distinguished by its strong lines, its light colours, its fluidity, and the glossy, opaque, high-end finishes dictated by the contrasts and variations between multiple materials. It represents a global reflection on the office dimension, an innovative portrait of the direction this intriguing industry is taking.