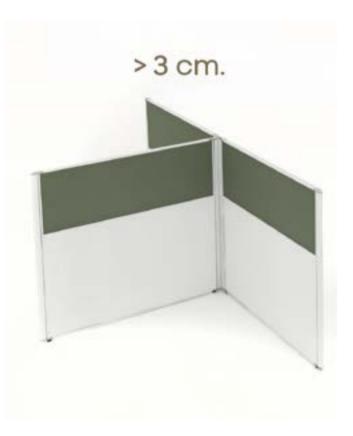

# partition system.

Divided we rise.

To create the personal space that your employees need, Renowa Office Furniture gives you the most decorative and comfortable solutions. With our 3 cm and 4 cm wide panels, you can divide the workstations perfectly.

> 4 cm.

**()** 232