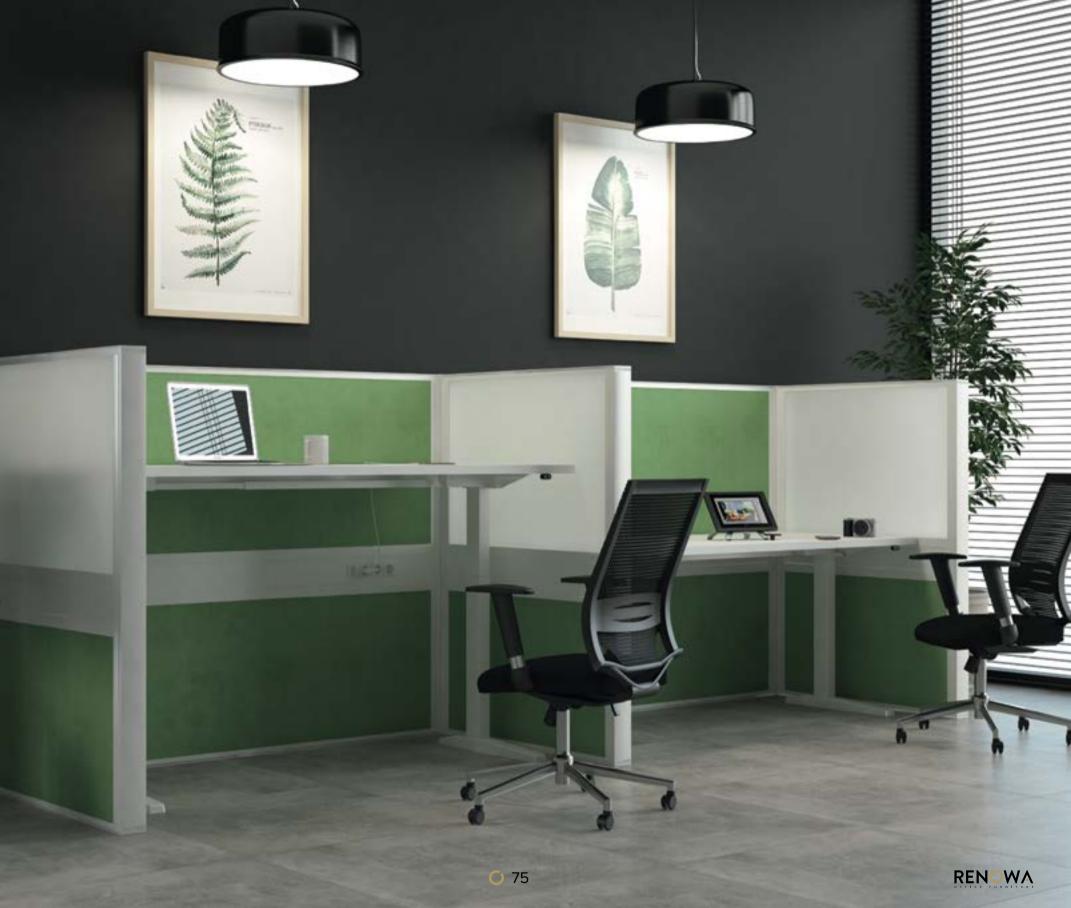

# updown.

#### electronic height adjustable

If you spend time at o ce more than anywhere else, Limbo will give you the most healthy solutions. Smart and technologic design of Limbo prevents you to sit all day in an unhealthy position. You can just rise the table with a single push of a button, so you can work in a standing position.