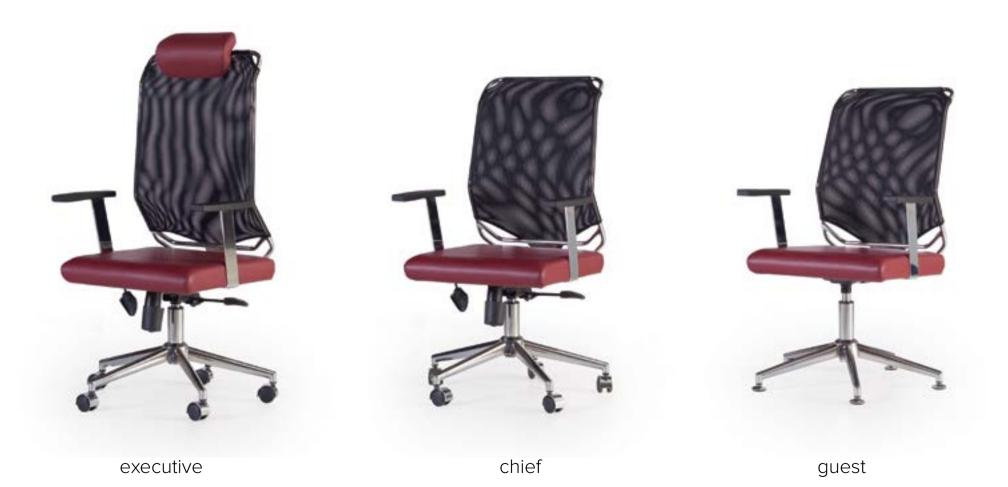

# OFFICE CHAIRS

For big dreamers who are intensely passionate and fearless. An iconic personality that is bold and confident and demands the best and the finer things in life. He is the modern gentlement who knows only extraordinary thinking will change the world in epic ways

#### revaca.

\_\_\_\_\_

An innovative chair that perfectly meets office communication requirements. A new type of chair with great seating comfort for conferences and meetings. Designed to provide high quality comfort, the team office chair is ideal for those who has to sit long hours of stress during work and meeting. They feature a new dimension of simple and stylish, sleek executive style. Together with the sleek designed armrest, the executive chair becomes an ideal choice for those who demand comfort and contemporary seating.

executive

chief

guest

RENOWA

**()** 150