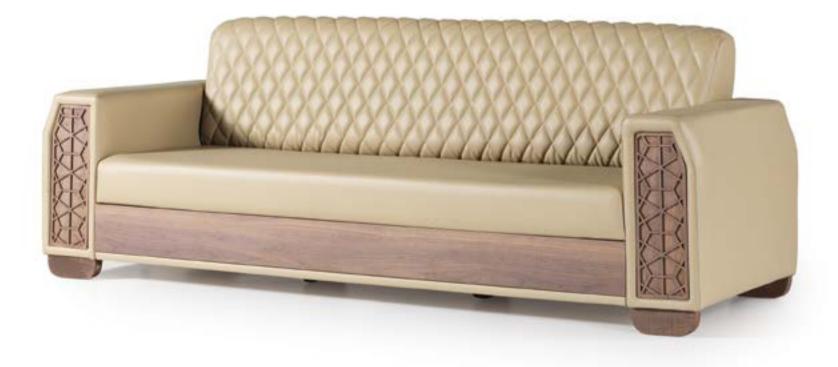

### kozha.

Directional office furniture offer many design solutions, because they are able to meet, to design and structure, all needs. With clean lines but sophisticated and elegant to the more sober and rigorous, through the exclusive leather-coated finish lines. All styles to furnish your working space with the directional furniture Renowa office.

## kozha.