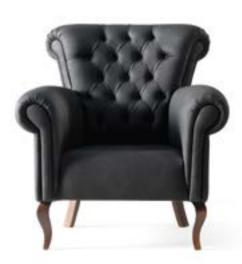

## chester.

An ergonomic seat cushion is combined with elastic padding for visual and tactile appeal and comfort. The fashionable, executive sofa give a luxury feel to an office environment.