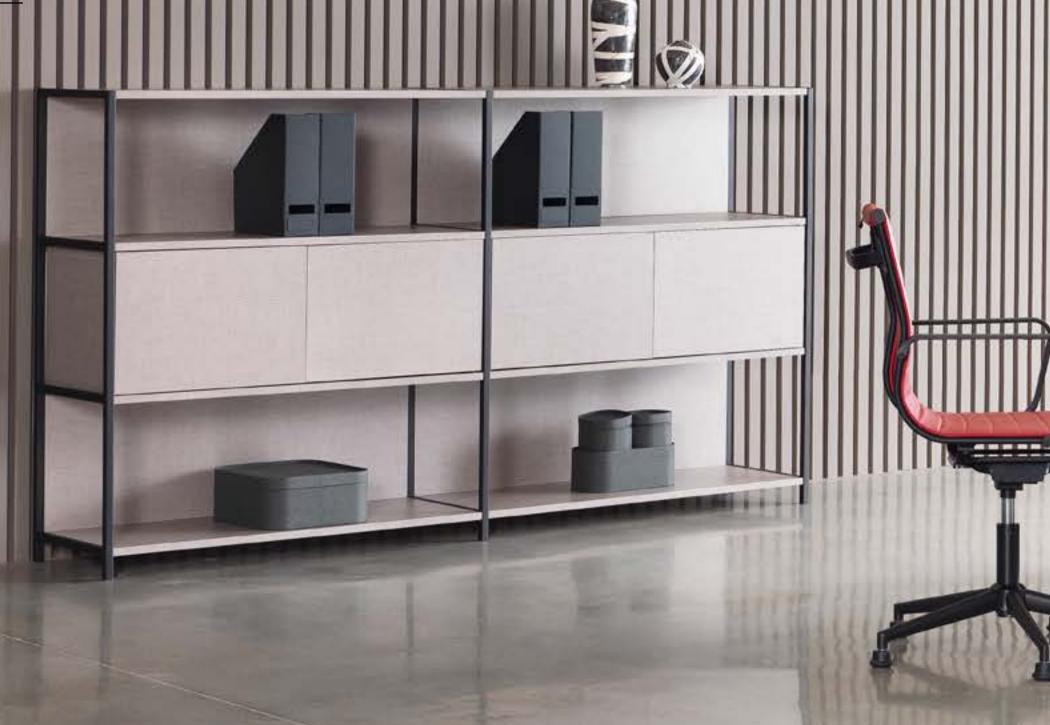

## Harmony. Past, present and future. slender.

The lightness of form, the precision of composition, the use of technology in combination with select materials, create a totally new MINIMUM. A distinctive mark of refined elegance and intrinsic functional character for a contemporary vision of the workplace.