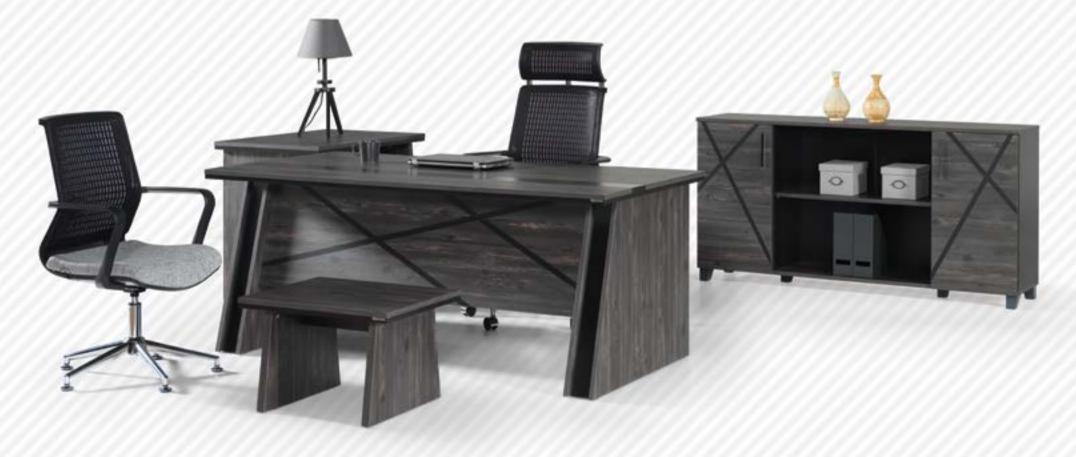

## Dream,Plan,Do. volans.

Feeling good while working – for this dream combination, the attention desk system offers the perfect starting point. This begins with the eye-catchingly elegant and lightweight design. Three types of frame, a large number of desk top shapes and beneficial ergonomic options predestine attention for practically any application in the office

volans.