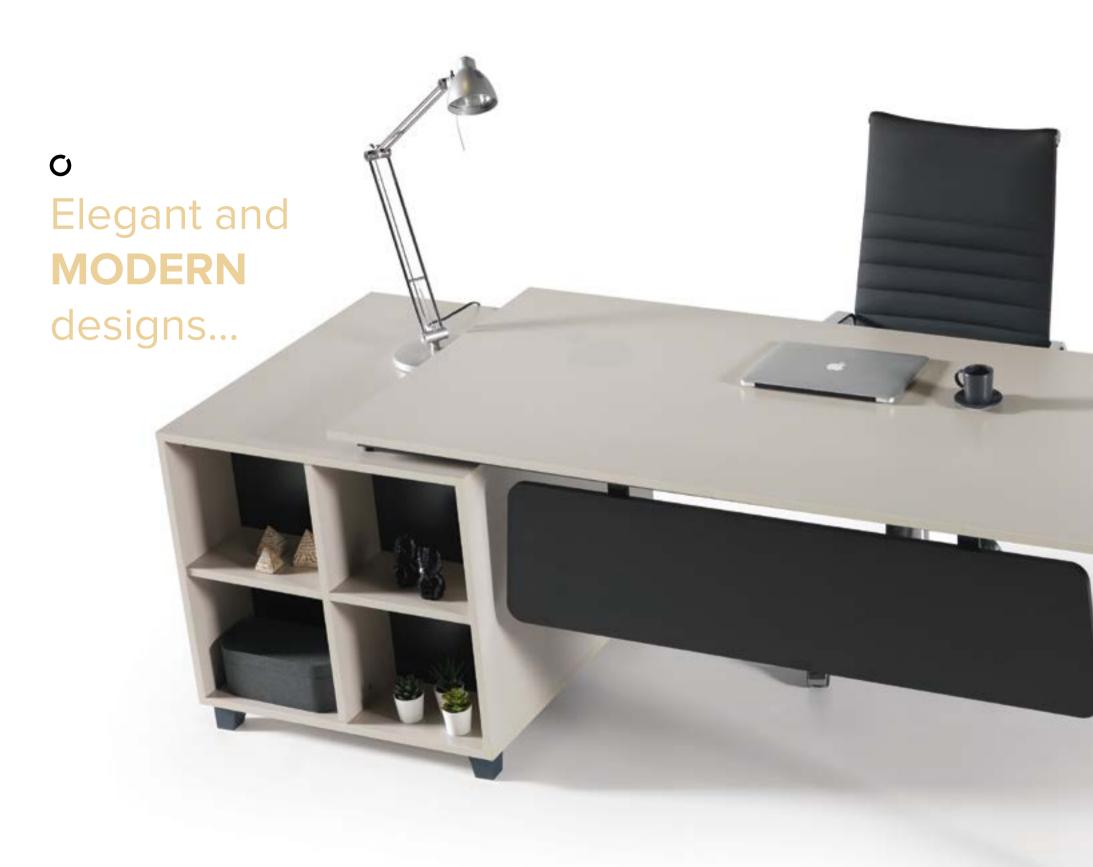

nment luna.

Office line includes furniture distinguished by a futuristic appearance matched to the latest trends in interior design. It captures the attention with an audacious form and original ornamentation, while retaining all of the aesthetic and functional qualities of office furniture



### ن WE SEE THE WORLD THROUGH OUR EYES, NEW EYES, BUT WITH SIMPLICITY...







## Inovative Art. fresh.

The collection is characterized by the quality of the materials used, its attention to detail and the care taken with the processing; all these features occupy a special place in the imagination of managers who want to be in a workplace capable of expressing comfort, style and authority.







G FOR LOOKING AT THE EXISTING ONE FROM ANOTHER ANGLE...







# Contrast colors and texture jalka.



jalka.

### O THOSE WHO LIKE TO BE FLASHY BY STAYING **SIMPLE**



## Dedicated to work. jalka.







Office line includes furniture distinguished by a futuristic appearance matched to the latest trends in interior design. It captures the attention with an audacious form and original ornamentation, while retaining all of the aesthetic and functional qualities of office furniture





## C FOR LOOKING AT THE EXISTING ONE FROM ANOTHER ANGLE...





## Secrets Of Effortless Style

## scorpi.

Office line includes furniture distinguished by a futuristic appearance matched to the latest trends in interior design. It captures the attention with an audacious form and original ornamentation, while retaining all of the aesthetic and functional qualities of office furniture



scorpi.

#### O SIM