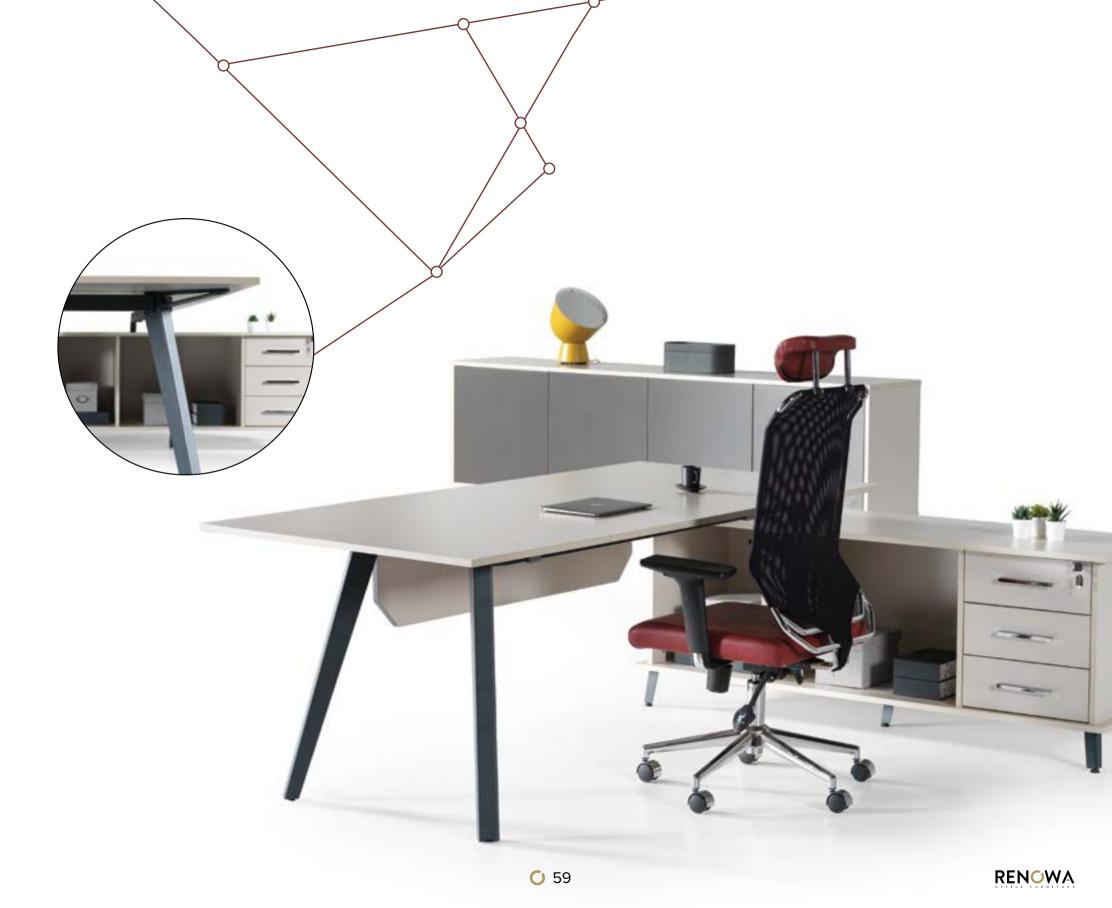

# Contrast colors and texture jalka.

jalka.

### O THOSE WHO LIKE TO BE FLASHY BY STAYING **SIMPLE**