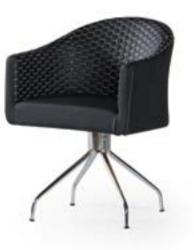

#### zenon.

Characterised by a strong identity, it is distinguished by its strong lines, its light colours, its fluidity, and the glossy, opaque, high-end finishes dictated by the contrasts and variations between multiple materials. It represents a global reflection on the office dimension, an innovative portrait of the direction this intriguing industry is taking.