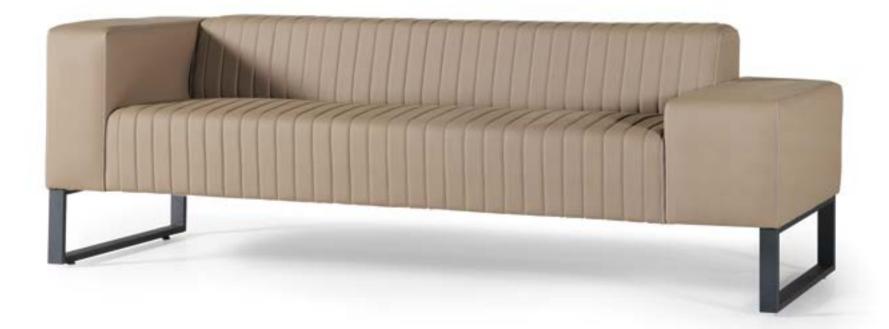

## Contrast colors and textures truba.

Feeling good while working – for this dream combination, the attention desk system offers the perfect starting point. This begins with the eye-catchingly elegant and lightweight design. Three types of frame, a large number of desk top shapes and beneficial ergonomic options predestine attention for practically any application in the office.

### C LET US TURN YOUR OFFICE FURNITURE IDEA TO REALITY

truba.