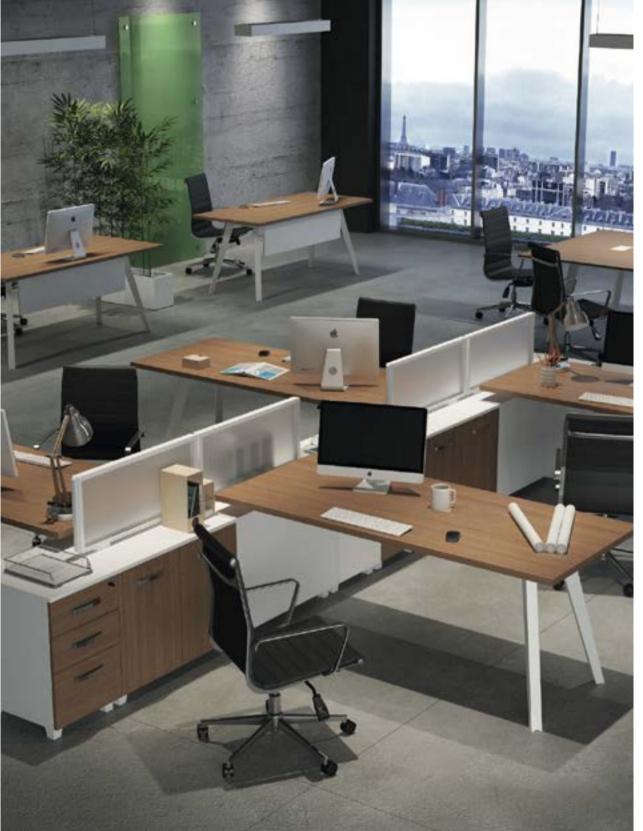

## Workstations

214

Workstation for 2 person

Workstation for 2 person - L shape

Workstation for 4 person - L shape

#### sunce.

Workstation for 2 person- L shape

Workstation for 4 person

Workstation for 2 person - L shape

Workstation for 2 person

Workstation for 4 person

#### crux.

Workstation for 2 person - L shape

Workstation for 2 person

Workstation for 2 person - L shape

Workstation for 2 person

Workstation for 4 person