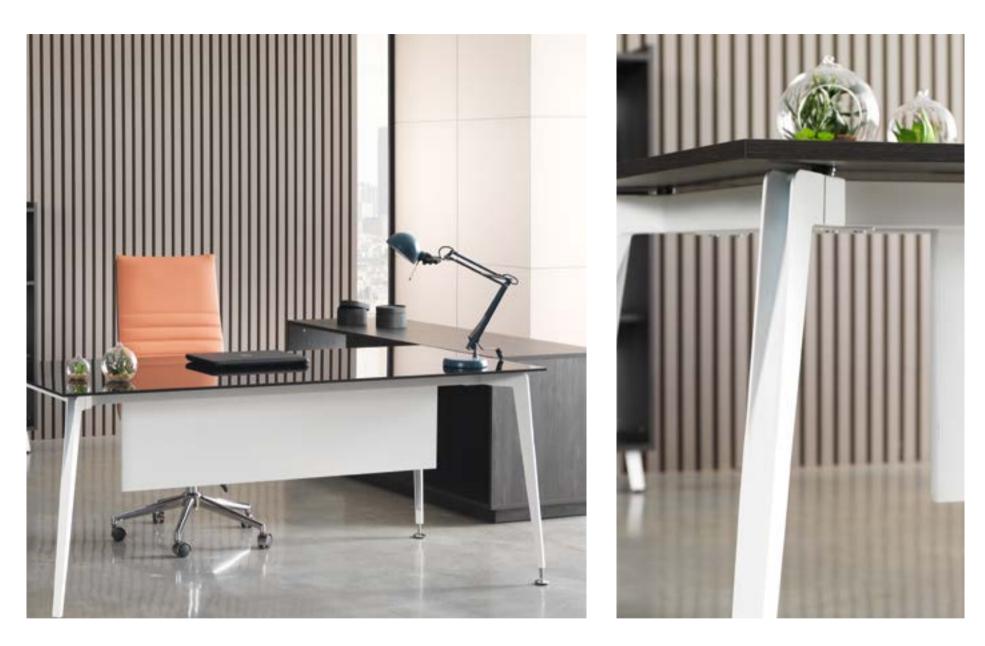

#### THE FUTURE IS FLUID

The movement water is constant and infinite, and this collection expresses the perpetual, mesmerizing and continuous flow of liquid. This fluidity extends to the functionality of our pieces, where legs can be fitted at different angles to adapt to space constraints. Free of rough edges and unnecessary frills, the legs fit perfectly into tight corners, against walls, and within nooks and crannies, freeing workspaces of clutter and obstruction.