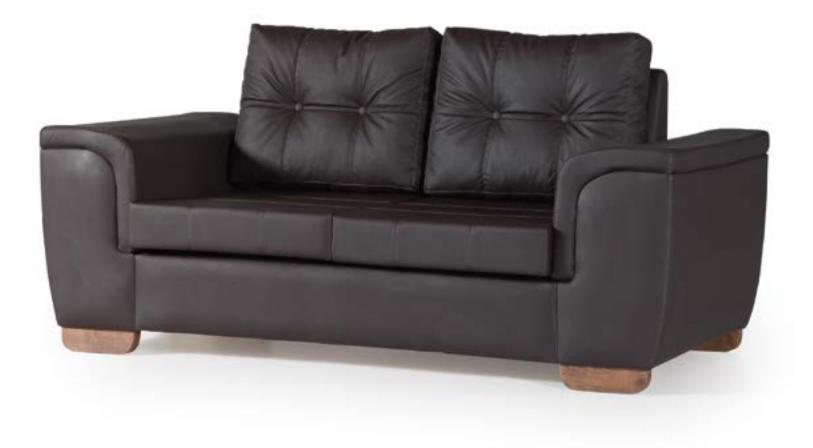

## dekers.

\_\_\_\_\_

An ergonomic seat cushion is combined with elastic padding for visual and tactile appeal and comfort. The fashionable, executive sofa give a luxury feel to an office environment.

## tonix.

With Tonix sofas, designed optimal comfort and maximum colour customization are guaranteed.