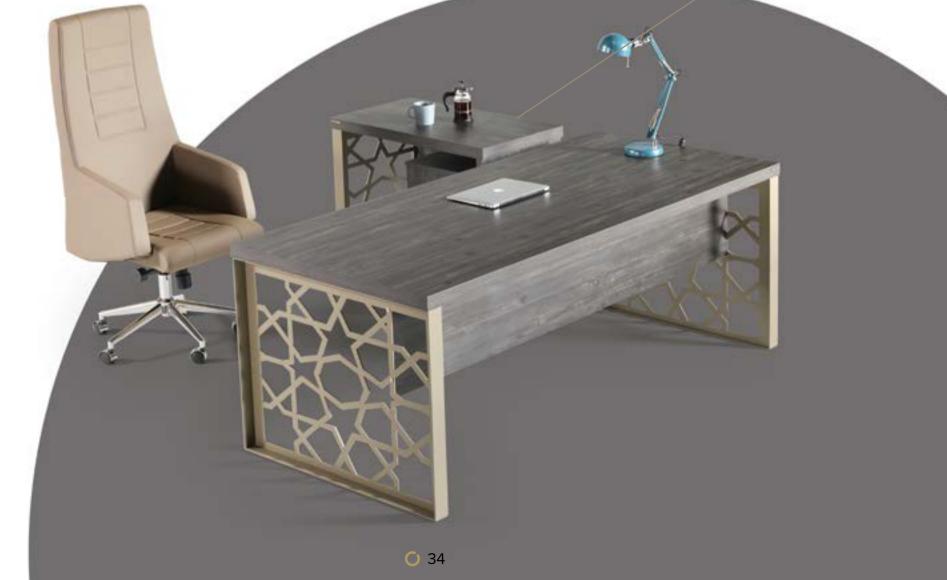

## Dream,Plan,Do. volans.

Feeling good while working – for this dream combination, the attention desk system offers the perfect starting point. This begins with the eye-catchingly elegant and lightweight design. Three types of frame, a large number of desk top shapes and beneficial ergonomic options predestine attention for practically any application in the office

volans.