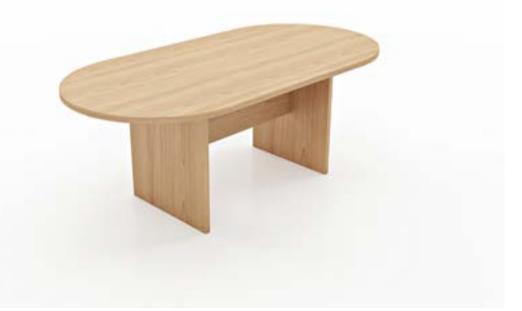

#### **224** MEETING TABLES

| flow   | 225 | agena Q  | 227 |
|--------|-----|----------|-----|
| hunter | 225 | agena    | 227 |
| volans | 225 | fresh    | 228 |
| roleks | 225 | biela    | 228 |
| eagle  | 226 | nova     | 228 |
| jalka  | 226 | agena U  | 228 |
| shems  | 226 | modia    | 229 |
| scorpi | 226 | legend   | 229 |
| renato | 227 | modia Q  | 229 |
| lugina | 227 | legend S | 229 |
|        |     |          |     |