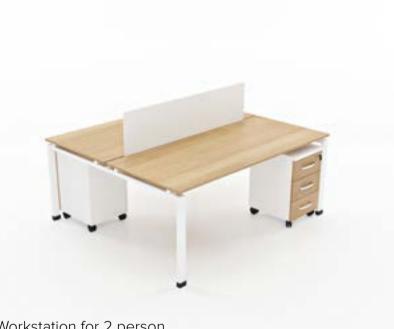

## Workstations

214

Workstation for 2 person

Workstation for 2 person - L shape

Workstation for 4 person - L shape

#### sunce.

Workstation for 2 person- L shape

Workstation for 4 person

Workstation for 2 person - L shape

Workstation for 2 person

Workstation for 4 person