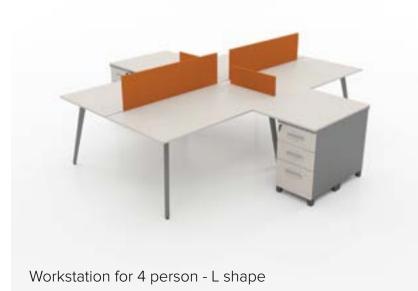

## Workstations

214

Workstation for 2 person

Workstation for 2 person - L shape

Workstation for 4 person - L shape

#### sunce.

Workstation for 2 person- L shape

Workstation for 4 person

Workstation for 2 person - L shape

Workstation for 2 person

Workstation for 4 person

#### crux.

Workstation for 2 person - L shape

Workstation for 2 person

Workstation for 2 person - L shape

Workstation for 2 person

Workstation for 4 person