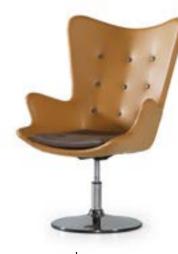

#### zenon.

Characterised by a strong identity, it is distinguished by its strong lines, its light colours, its fluidity, and the glossy, opaque, high-end finishes dictated by the contrasts and variations between multiple materials. It represents a global reflection on the office dimension, an innovative portrait of the direction this intriguing industry is taking.