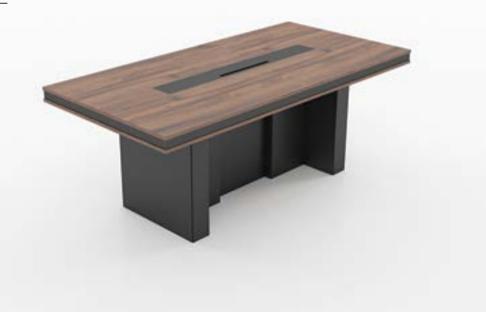

#### **224** MEETING TABLES

| flow   | 225 | agena Q  | 227 |
|--------|-----|----------|-----|
| hunter | 225 | agena    | 227 |
| volans | 225 | fresh    | 228 |
| roleks | 225 | biela    | 228 |
| eagle  | 226 | nova     | 228 |
| jalka  | 226 | agena U  | 228 |
| shems  | 226 | modia    | 229 |
| scorpi | 226 | legend   | 229 |
| renato | 227 | modia Q  | 229 |
| lugina | 227 | legend S | 229 |
|        |     |          |     |