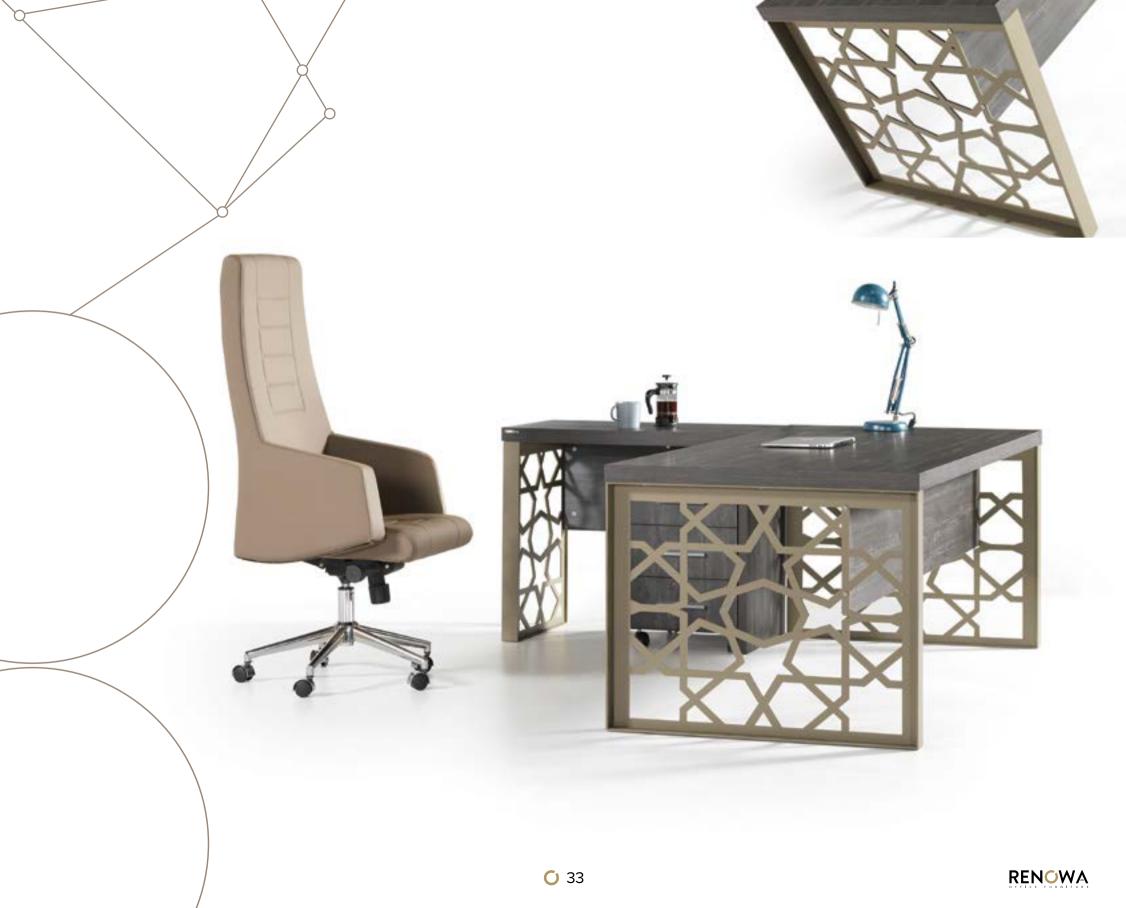

## Dream,Plan,Do. volans.

Feeling good while working – for this dream combination, the attention desk system offers the perfect starting point. This begins with the eye-catchingly elegant and lightweight design. Three types of frame, a large number of desk top shapes and beneficial ergonomic options predestine attention for practically any application in the office

volans.