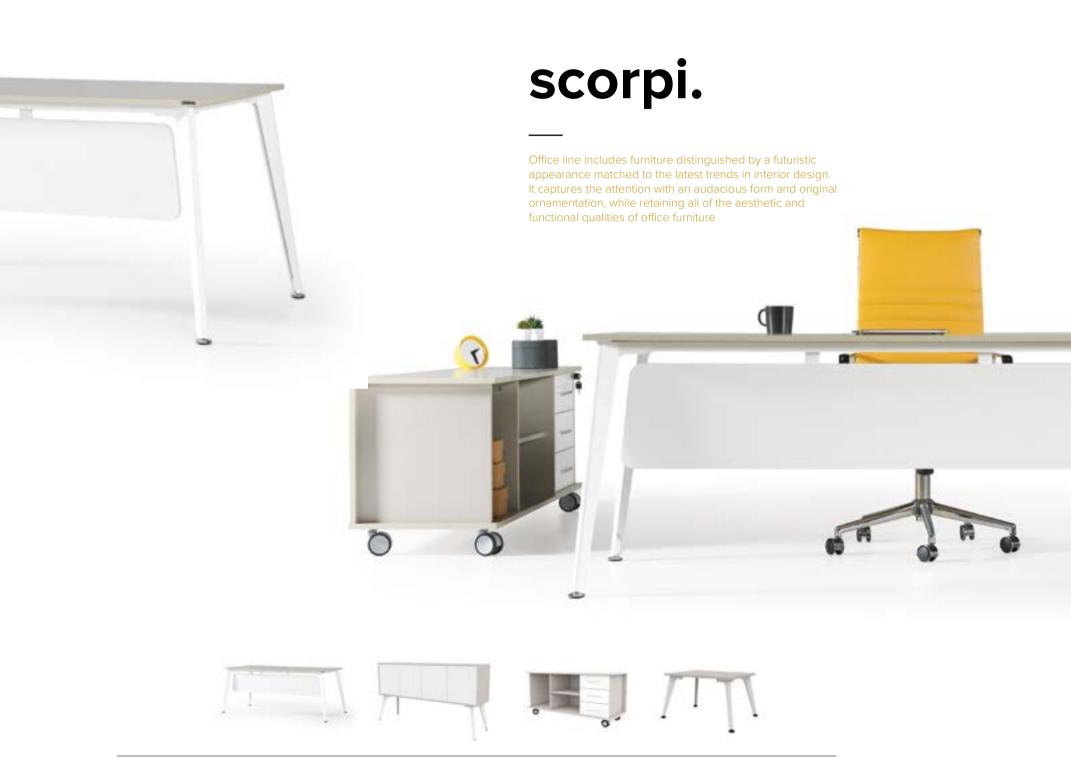

## scorpi.

Office line includes furniture distinguished by a futuristic appearance matched to the latest trends in interior design. It captures the attention with an audacious form and original ornamentation, while retaining all of the aesthetic and functional qualities of office furniture

scorpi.