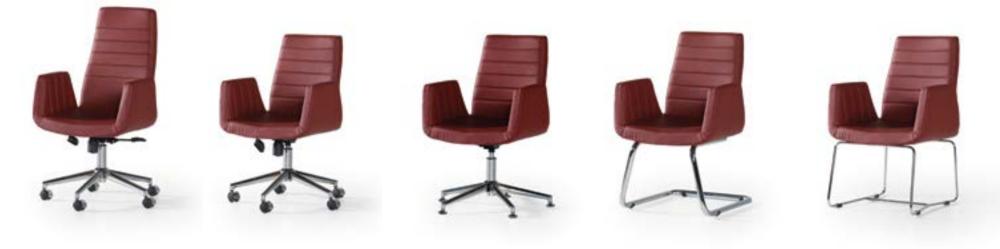

## berg.

The executive chair series combines several special features for total harmony. It offers a tilting mechanism, high-quality leather, quality stitching, and a beautiful color contrast between chrome and black to provide you with optimum convenience and ample satisfaction.

executive

chief

guest

RENOWA

**()** 154