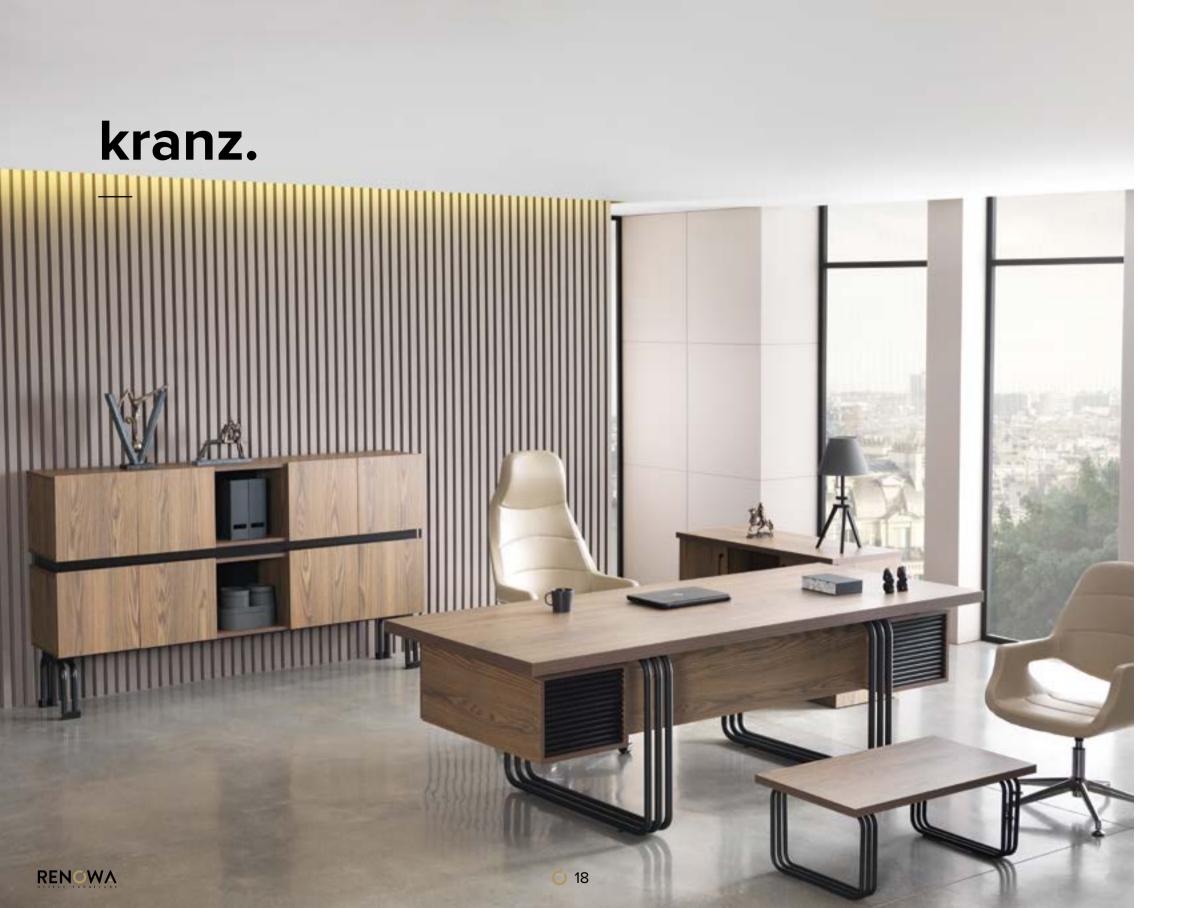

#### zenon.

Characterised by a strong identity, it is distinguished by its strong lines, its light colours, its fluidity, and the glossy, opaque, high-end finishes dictated by the contrasts and variations between multiple materials. It represents a global reflection on the office dimension, an innovative portrait of the direction this intriguing industry is taking.