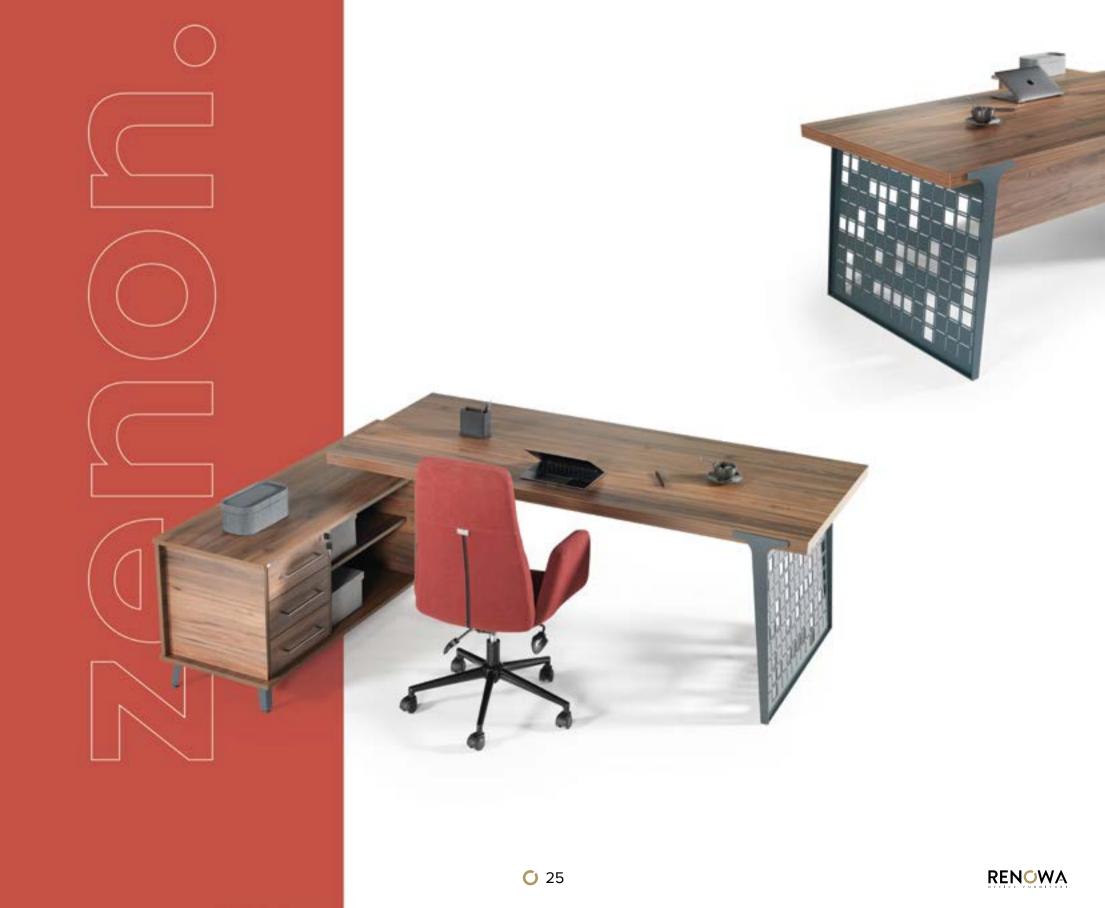

#### zenon.

Characterised by a strong identity, it is distinguished by its strong lines, its light colours, its fluidity, and the glossy, opaque, high-end finishes dictated by the contrasts and variations between multiple materials. It represents a global reflection on the office dimension, an innovative portrait of the direction this intriguing industry is taking.