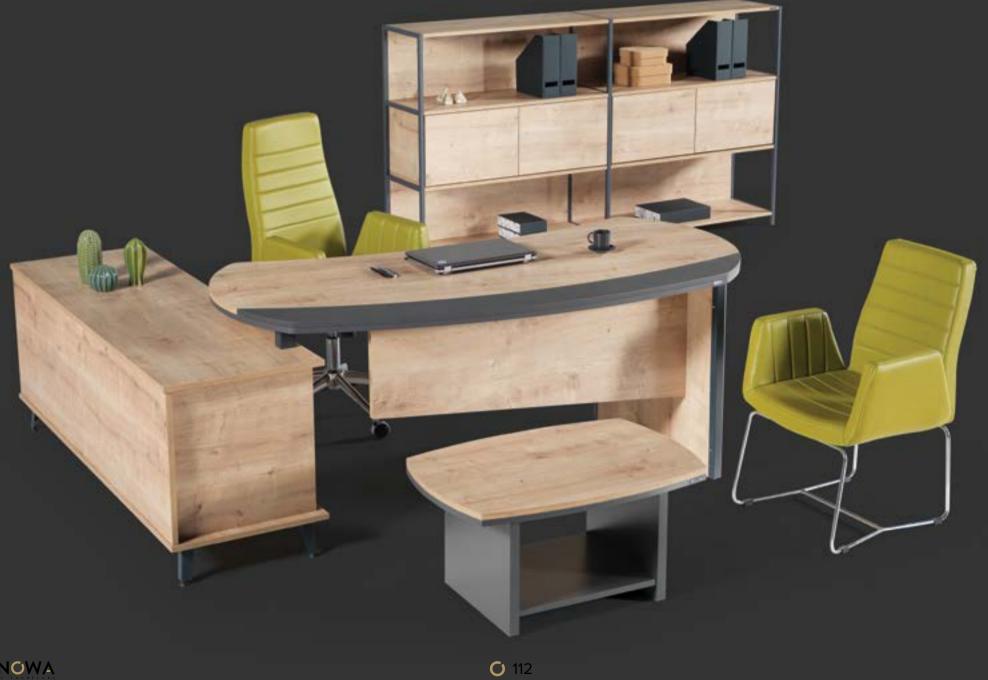

| 110 44     | 12 |
|------------|----|
| kranz      | 16 |
| eagle      | 20 |
| zenon      | 24 |
| preto      | 28 |
| volans     | 32 |
| eagle Imn. | 36 |
| slender    | 40 |
| luna       | 44 |
| fresh      | 48 |
| jalka      | 52 |
| shems      | 58 |
| scorpi     | 62 |
| truba      | 66 |
| sunce      | 70 |
| updown     | 74 |
|            |    |