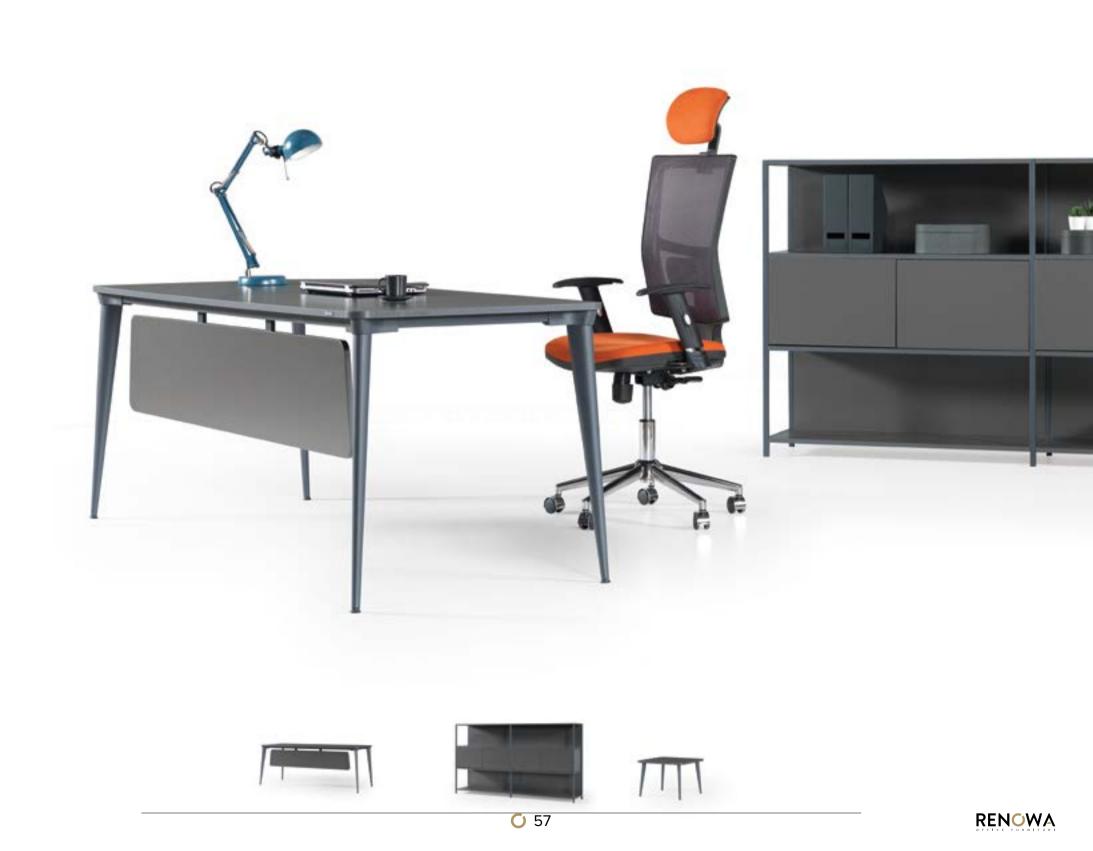

# Contrast colors and texture jalka.

jalka.

### O THOSE WHO LIKE TO BE FLASHY BY STAYING **SIMPLE**