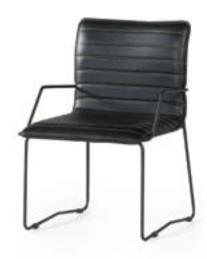

### kozha.

Directional office furniture offer many design solutions, because they are able to meet, to design and structure, all needs. With clean lines but sophisticated and elegant to the more sober and rigorous, through the exclusive leather-coated finish lines. All styles to furnish your working space with the directional furniture Renowa office.

## kozha.