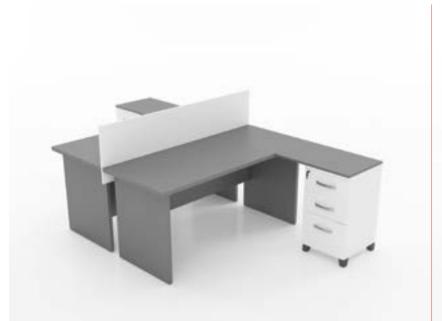

## Workstations

214

Workstation for 2 person

Workstation for 2 person - L shape

Workstation for 4 person - L shape

#### sunce.

Workstation for 2 person- L shape

Workstation for 4 person

Workstation for 2 person - L shape

Workstation for 2 person

Workstation for 4 person

#### crux.

Workstation for 2 person - L shape

Workstation for 2 person

Workstation for 2 person - L shape

Workstation for 2 person

Workstation for 4 person