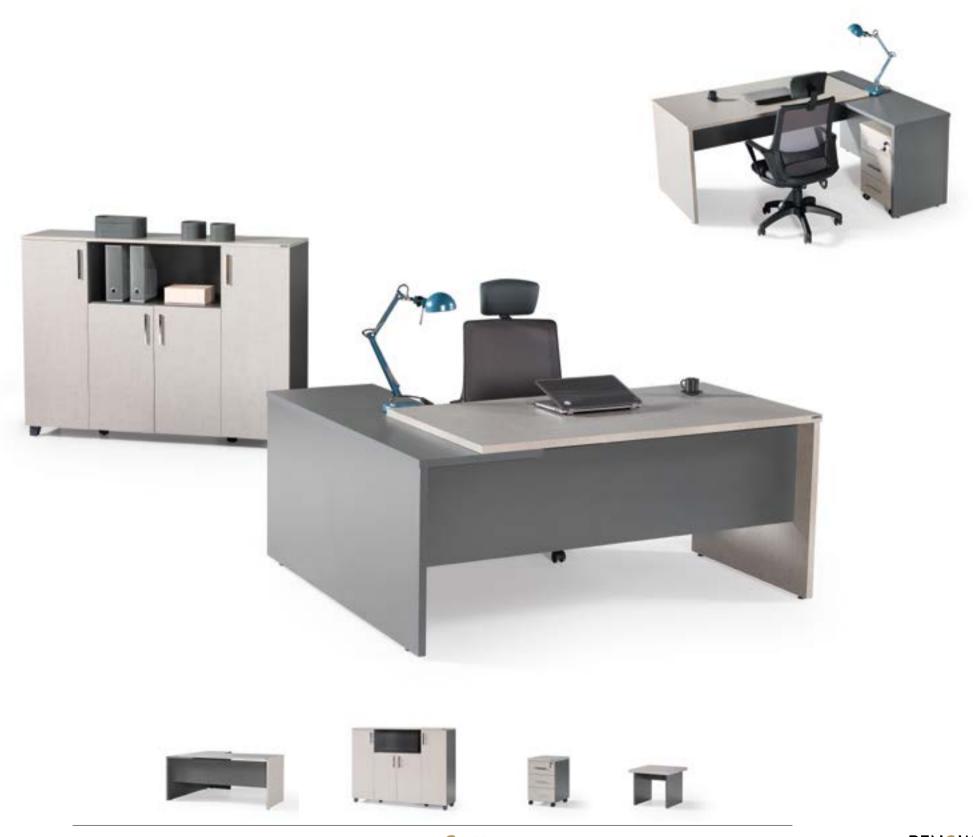

#### zenon.

Characterised by a strong identity, it is distinguished by its strong lines, its light colours, its fluidity, and the glossy, opaque, high-end finishes dictated by the contrasts and variations between multiple materials. It represents a global reflection on the office dimension, an innovative portrait of the direction this intriguing industry is taking.