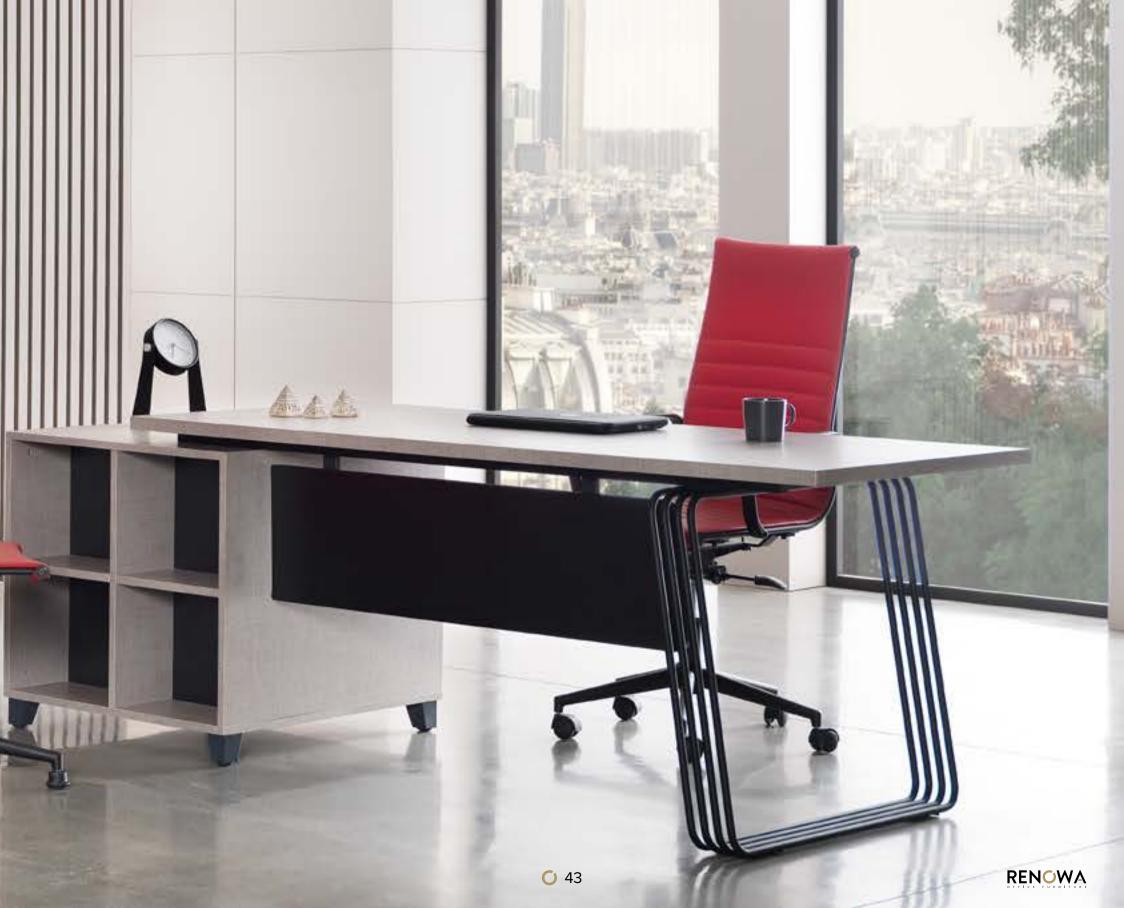

## Harmony. Past, present and future. slender.

The lightness of form, the precision of composition, the use of technology in combination with select materials, create a totally new MINIMUM. A distinctive mark of refined elegance and intrinsic functional character for a contemporary vision of the workplace.