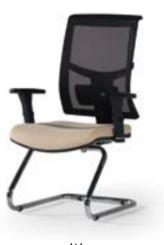

## Dream,Plan,Do. volans.

Feeling good while working – for this dream combination, the attention desk system offers the perfect starting point. This begins with the eye-catchingly elegant and lightweight design. Three types of frame, a large number of desk top shapes and beneficial ergonomic options predestine attention for practically any application in the office

volans.