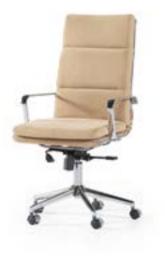

#### zenon.

Characterised by a strong identity, it is distinguished by its strong lines, its light colours, its fluidity, and the glossy, opaque, high-end finishes dictated by the contrasts and variations between multiple materials. It represents a global reflection on the office dimension, an innovative portrait of the direction this intriguing industry is taking.