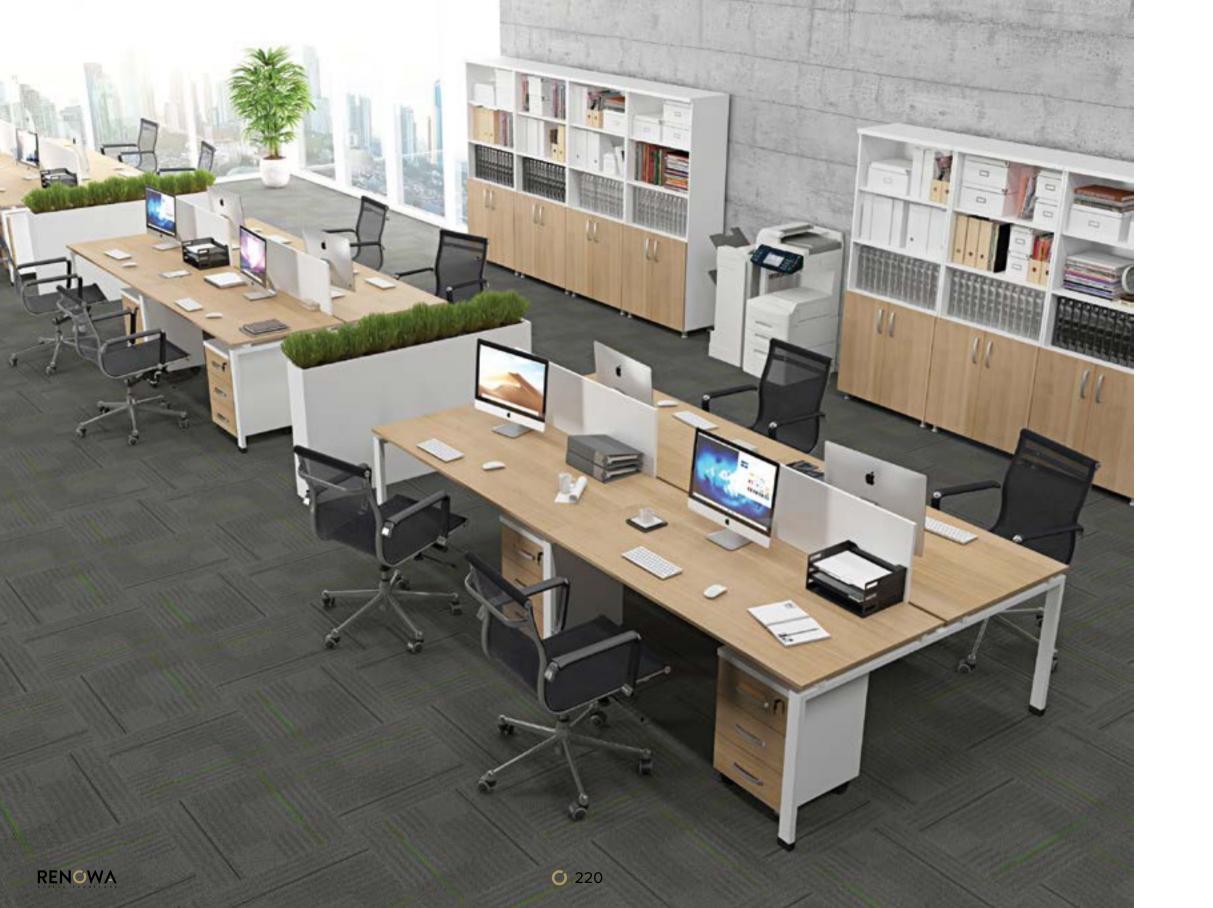

## Workstations

214

Workstation for 2 person

Workstation for 2 person - L shape

Workstation for 4 person - L shape

#### sunce.

Workstation for 2 person- L shape

Workstation for 4 person

Workstation for 2 person - L shape

Workstation for 2 person

Workstation for 4 person

#### crux.

Workstation for 2 person - L shape

Workstation for 2 person

Workstation for 2 person - L shape

Workstation for 2 person

Workstation for 4 person