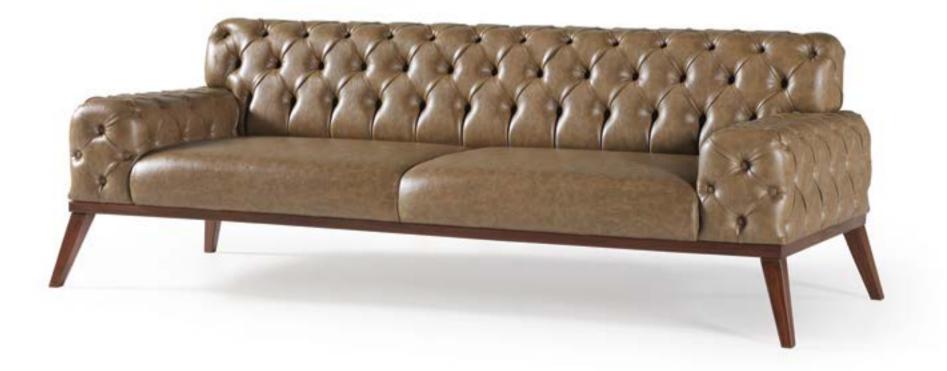

#### **186** OFFICE SOFA SETS

| nova     | 187 | merose | 201 |
|----------|-----|--------|-----|
| chester  | 188 | enzo   | 202 |
| quant    | 189 | ogaton | 203 |
| dekers   | 190 | ketty  | 204 |
| tonix    | 191 | louvre | 205 |
| modre    | 192 | freak  | 206 |
| vergant  | 193 | myriel | 207 |
| albatros | 194 | paniot | 208 |
| heracles | 195 | pazgo  | 209 |
| jeli     | 196 | resita | 210 |
| jovito   | 197 | nefa   | 211 |
| sandor   | 198 | bean   | 212 |
| impuls   | 199 | marsa  | 213 |
| salerno  | 200 | novert | 213 |

## chester.

An ergonomic seat cushion is combined with elastic padding for visual and tactile appeal and comfort. The fashionable, executive sofa give a luxury feel to an office environment.