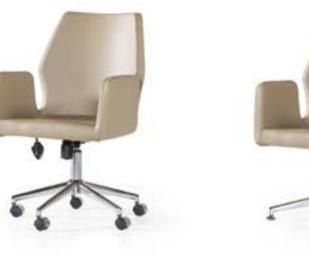

## berg.

The executive chair series combines several special features for total harmony. It offers a tilting mechanism, high-quality leather, quality stitching, and a beautiful color contrast between chrome and black to provide you with optimum convenience and ample satisfaction.