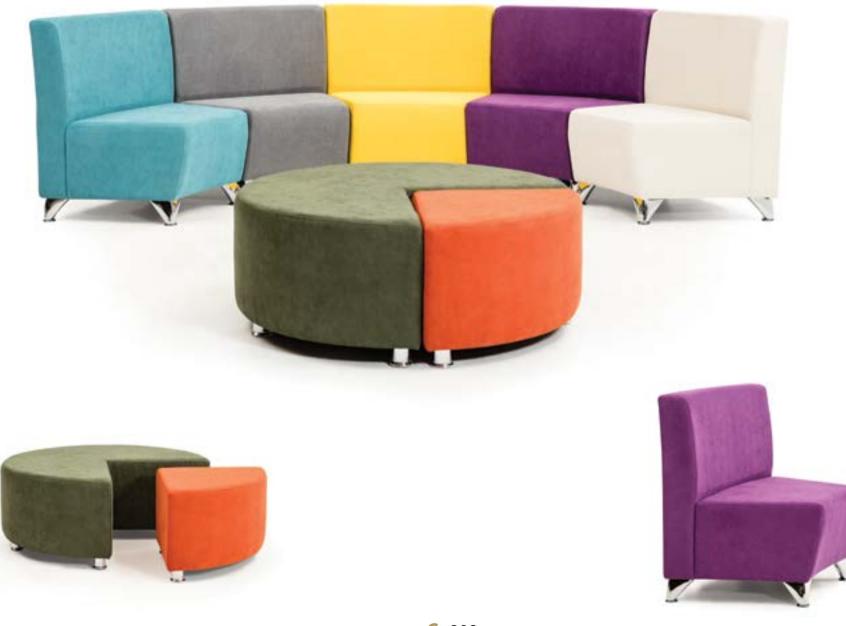

## freak.

\_\_\_\_\_

It is a collection of modular lounge seating designed to expand the functional repertoire of lounge seating. Traditionally, the office lounge was located adjacent to the reception desk and intended to serve as a waiting area for visitors.

## myriel.

In the contemporary office, the lounge often functions as a space for collaborative work and requires furniture that provides greater flexibility. It is designed to support collaborative work wherever it occurs throughout the Office.