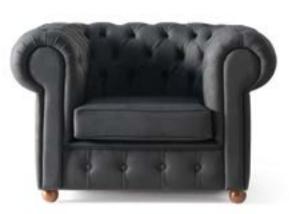

## chester.

An ergonomic seat cushion is combined with elastic padding for visual and tactile appeal and comfort. The fashionable, executive sofa give a luxury feel to an office environment.