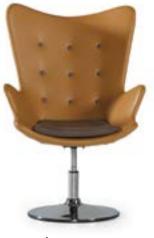

#### zenon.

Characterised by a strong identity, it is distinguished by its strong lines, its light colours, its fluidity, and the glossy, opaque, high-end finishes dictated by the contrasts and variations between multiple materials. It represents a global reflection on the office dimension, an innovative portrait of the direction this intriguing industry is taking.