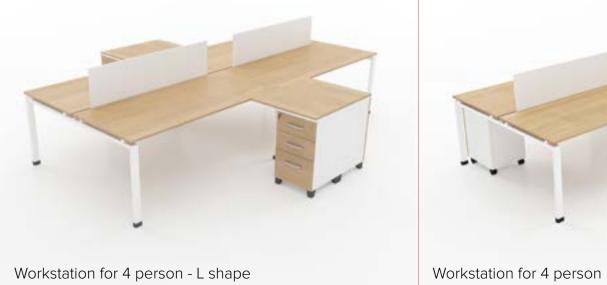

## Workstations

214

Workstation for 2 person

Workstation for 2 person - L shape

Workstation for 4 person - L shape

#### sunce.

Workstation for 2 person- L shape

Workstation for 4 person

Workstation for 2 person - L shape

Workstation for 2 person

Workstation for 4 person

#### crux.

Workstation for 2 person - L shape

Workstation for 2 person

Workstation for 2 person - L shape

Workstation for 2 person

Workstation for 4 person