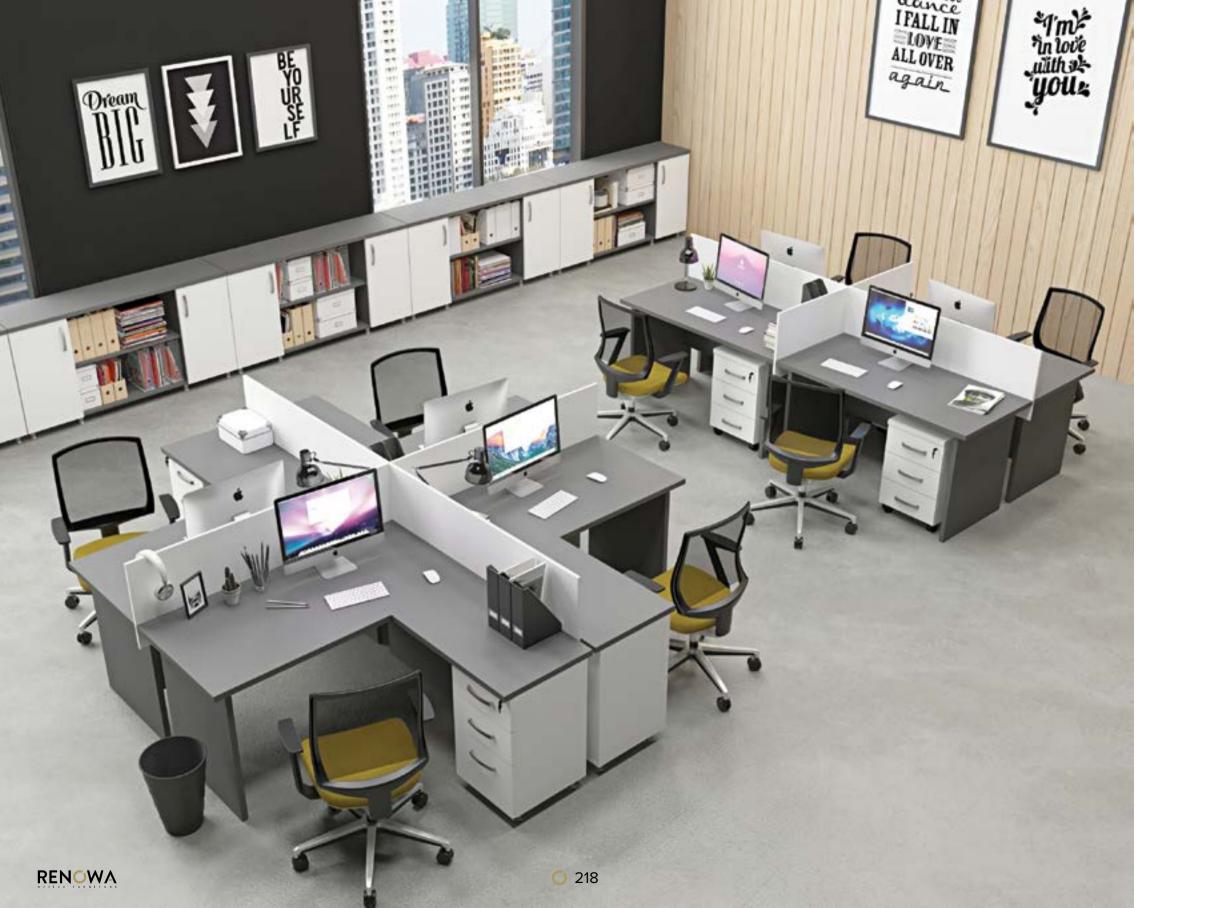

## Workstations

214

Workstation for 2 person

Workstation for 2 person - L shape

Workstation for 4 person - L shape

#### sunce.

Workstation for 2 person- L shape

Workstation for 4 person

Workstation for 2 person - L shape

Workstation for 2 person

Workstation for 4 person

#### crux.

Workstation for 2 person - L shape

Workstation for 2 person

Workstation for 2 person - L shape

Workstation for 2 person

Workstation for 4 person