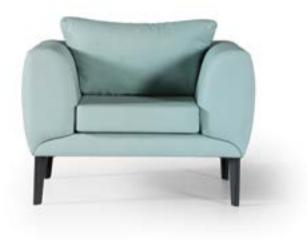

#### **186** OFFICE SOFA SETS

| nova     | 187 | merose | 201 |
|----------|-----|--------|-----|
| chester  | 188 | enzo   | 202 |
| quant    | 189 | ogaton | 203 |
| dekers   | 190 | ketty  | 204 |
| tonix    | 191 | louvre | 205 |
| modre    | 192 | freak  | 206 |
| vergant  | 193 | myriel | 207 |
| albatros | 194 | paniot | 208 |
| heracles | 195 | pazgo  | 209 |
| jeli     | 196 | resita | 210 |
| jovito   | 197 | nefa   | 211 |
| sandor   | 198 | bean   | 212 |
| impuls   | 199 | marsa  | 213 |
| salerno  | 200 | novert | 213 |

#### nova.

With Nova sofas, designed optimal comfort and maximum colour customization are guaranteed.