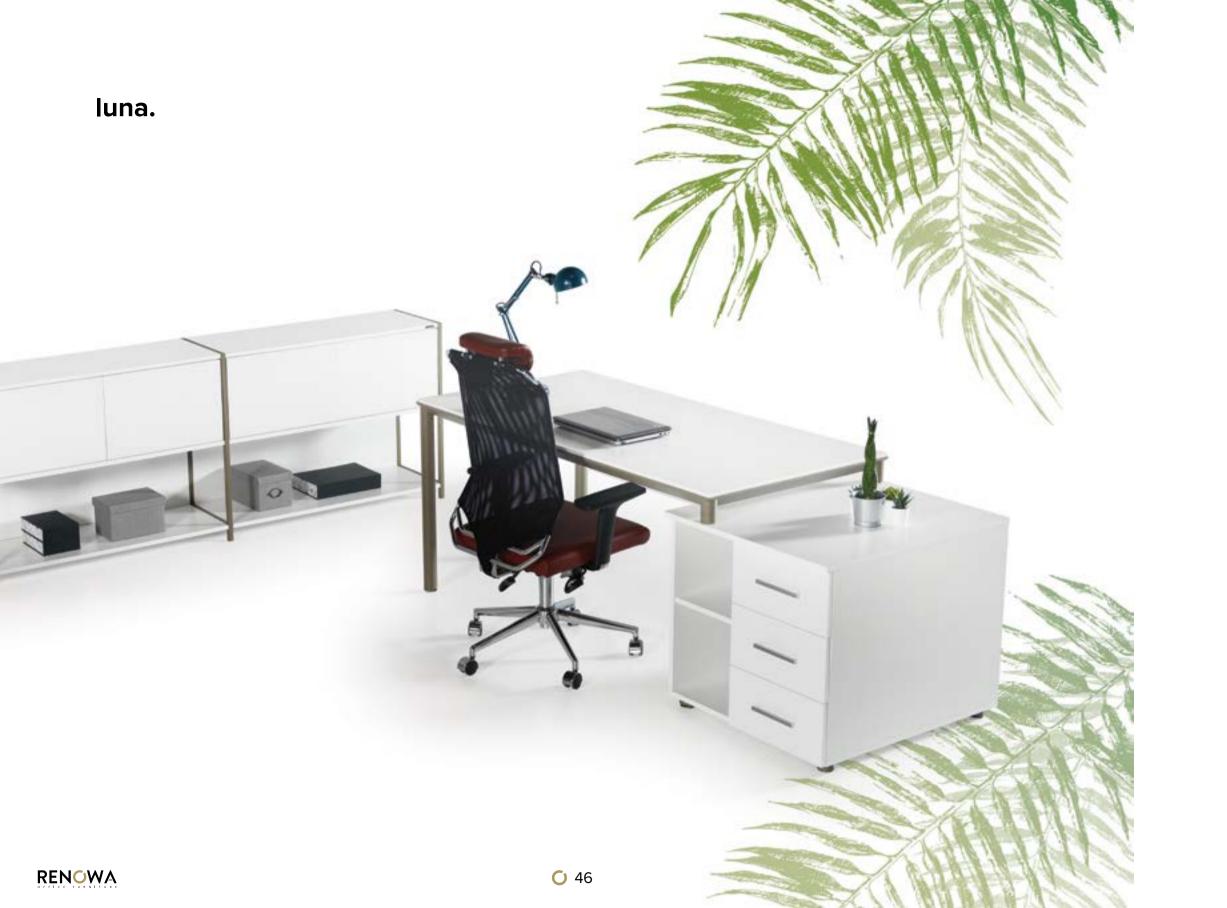

## Peaceful office environment luna.

Office line includes furniture distinguished by a futuristic appearance matched to the latest trends in interior design. It captures the attention with an audacious form and original ornamentation, while retaining all of the aesthetic and functional qualities of office furniture