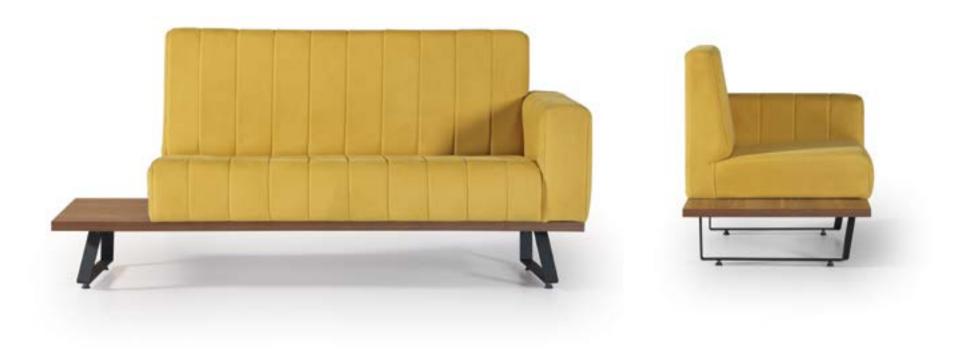

cable seams are truly impressive to behold, while the seat comfort is unrivaled.





## louvre.

An ergonomic seat cushion is combined with elastic padding for visual and tactile appeal and comfort. The fashionable, executive sofa give a luxury feel to an office environment.







## freak.

\_\_\_\_\_

It is a collection of modular lounge seating designed to expand the functional repertoire of lounge seating. Traditionally, the office lounge was located adjacent to the reception desk and intended to serve as a waiting area for visitors.





## myriel.

In the contemporary office, the lounge often functions as a space for collaborative work and requires furniture that provides greater flexibility. It is designed to support collaborative work wherever it occurs throughout the Office.







#### pazgo.





## nefa.

\_\_\_\_\_

It offers a modular system where simple smart components can be used individually or linked, to provide whatever scenario you need.



#### bean.

\_\_\_\_\_

It offers a modular system where simple smart components can be used individually or linked, to provide whatever scenario you need.







#### marsa.



#### novert.



## Workstations

214





Workstation for 2 person



Workstation for 2 person - L shape





Workstation for 4 person - L shape





#### sunce.



Workstation for 2 person- L shape







Workstation for 4 person







Workstation for 2 person - L shape



Workstation for 2 person





Workstation for 4 person



#### crux.



Workstation for 2 person - L shape



Workstation for 2 person











Workstation for 2 pers