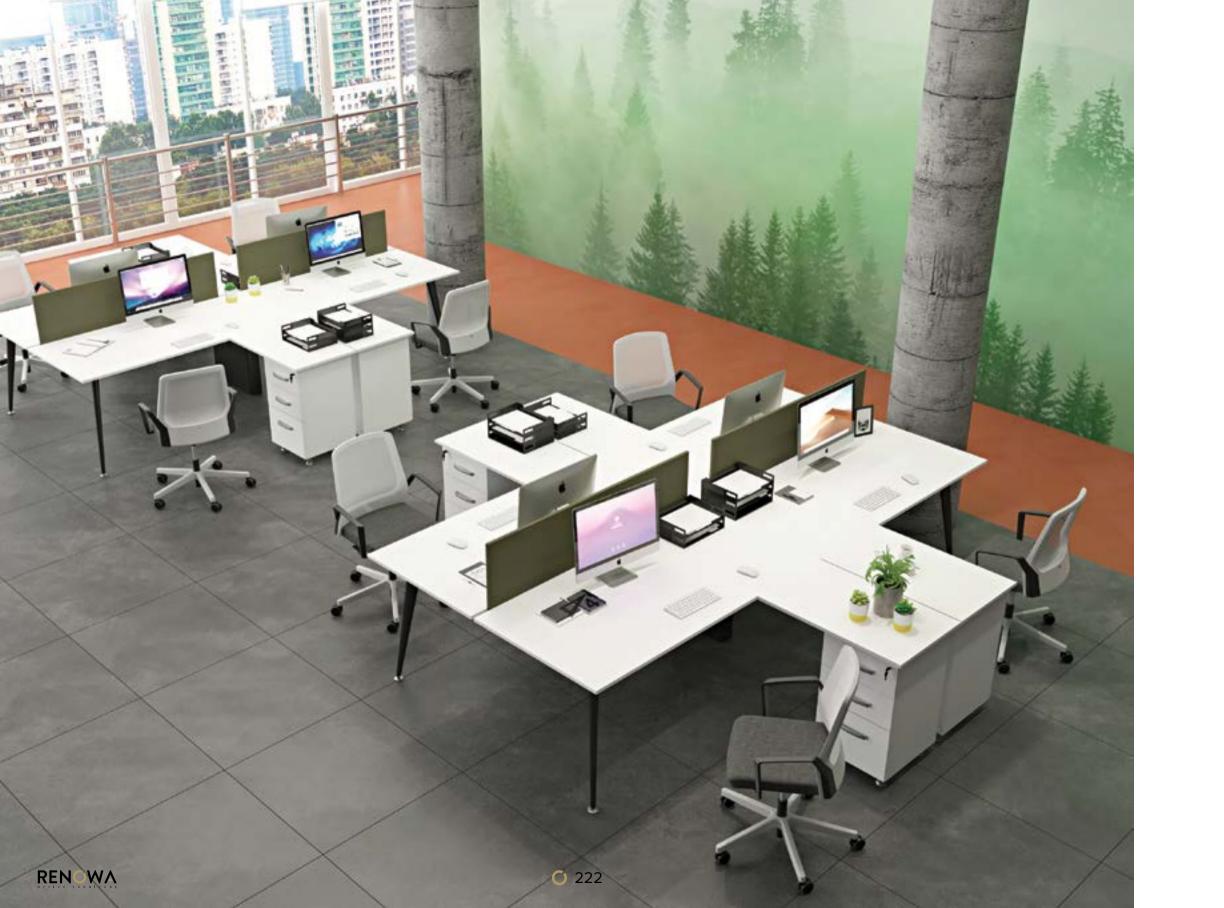

#### **214** WORKSTATIONS

| grus  | 214 |
|-------|-----|
| sunce | 216 |
| agena | 218 |
| crux  | 220 |
| jalka | 222 |

## Workstations

214

Workstation for 2 person

Workstation for 2 person - L shape

Workstation for 4 person - L shape

#### sunce.

Workstation for 2 person- L shape

Workstation for 4 person

Workstation for 2 person - L shape

Workstation for 2 person

Workstation for 4 person

#### crux.

Workstation for 2 person - L shape

Workstation for 2 person

Workstation for 2 person - L shape

Workstation for 2 person

Workstation for 4 person