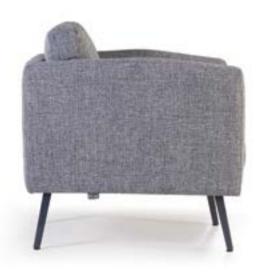

## jeli.

A casual, relaxed appeal characterizes this sofa. The collection, composed of a two and three-seater sofa and a wide armchair, provides the opportunity to play with chromatic pairings, both classic and pop.