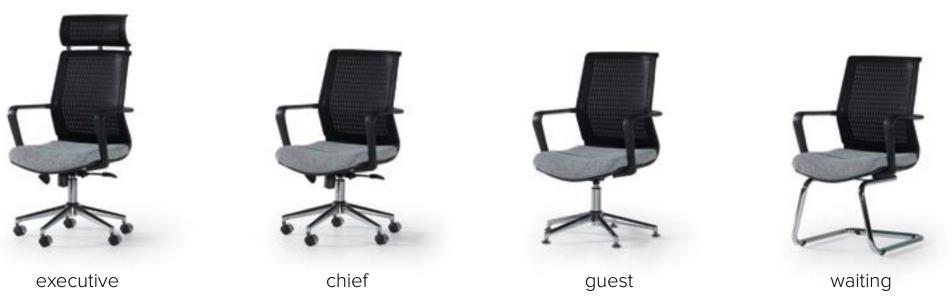

## defne.

\_\_\_\_\_

It is an executive chair with a modern feel. The soft, clean design, using a combination of curved and straight lines effortlessly snug the user's body. The synchronized tilting and high-quality finish provide the ultimate seat comfort and poise.

guest

**()** 152