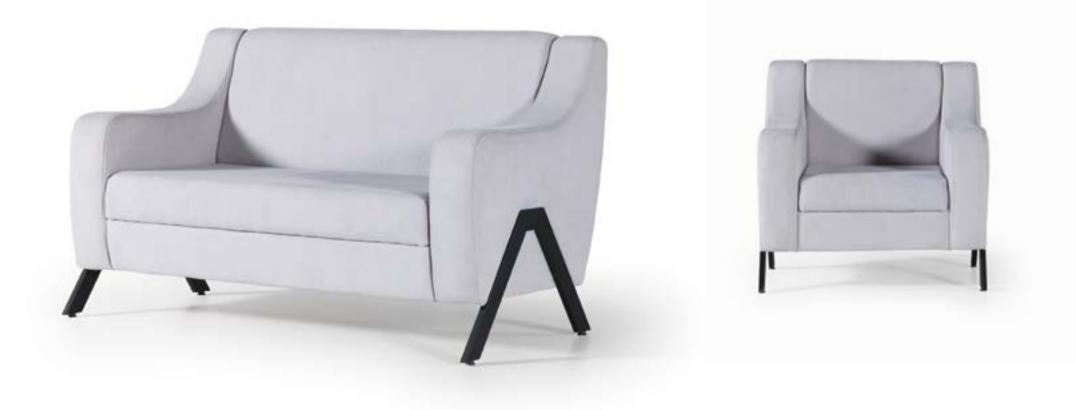

#### THE FUTURE IS FLUID

The movement water is constant and infinite, and this collection expresses the perpetual, mesmerizing and continuous flow of liquid. This fluidity extends to the functionality of our pieces, where legs can be fitted at different angles to adapt to space constraints. Free of rough edges and unnecessary frills, the legs fit perfectly into tight corners, against walls, and within nooks and crannies, freeing workspaces of clutter and obstruction.