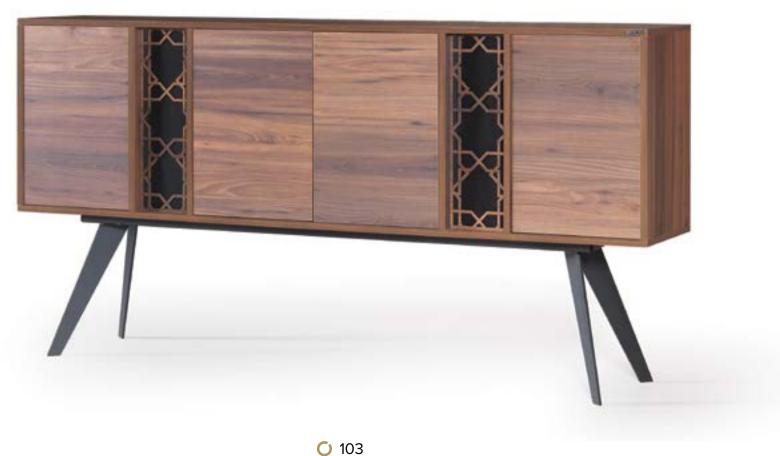

#### carina.

Renowa interprets the presidential and executive office with a range of executive desks that involve more than the sensorial emotions; workmanship is combined with the research of innovative materials to create unique and distinctive products.