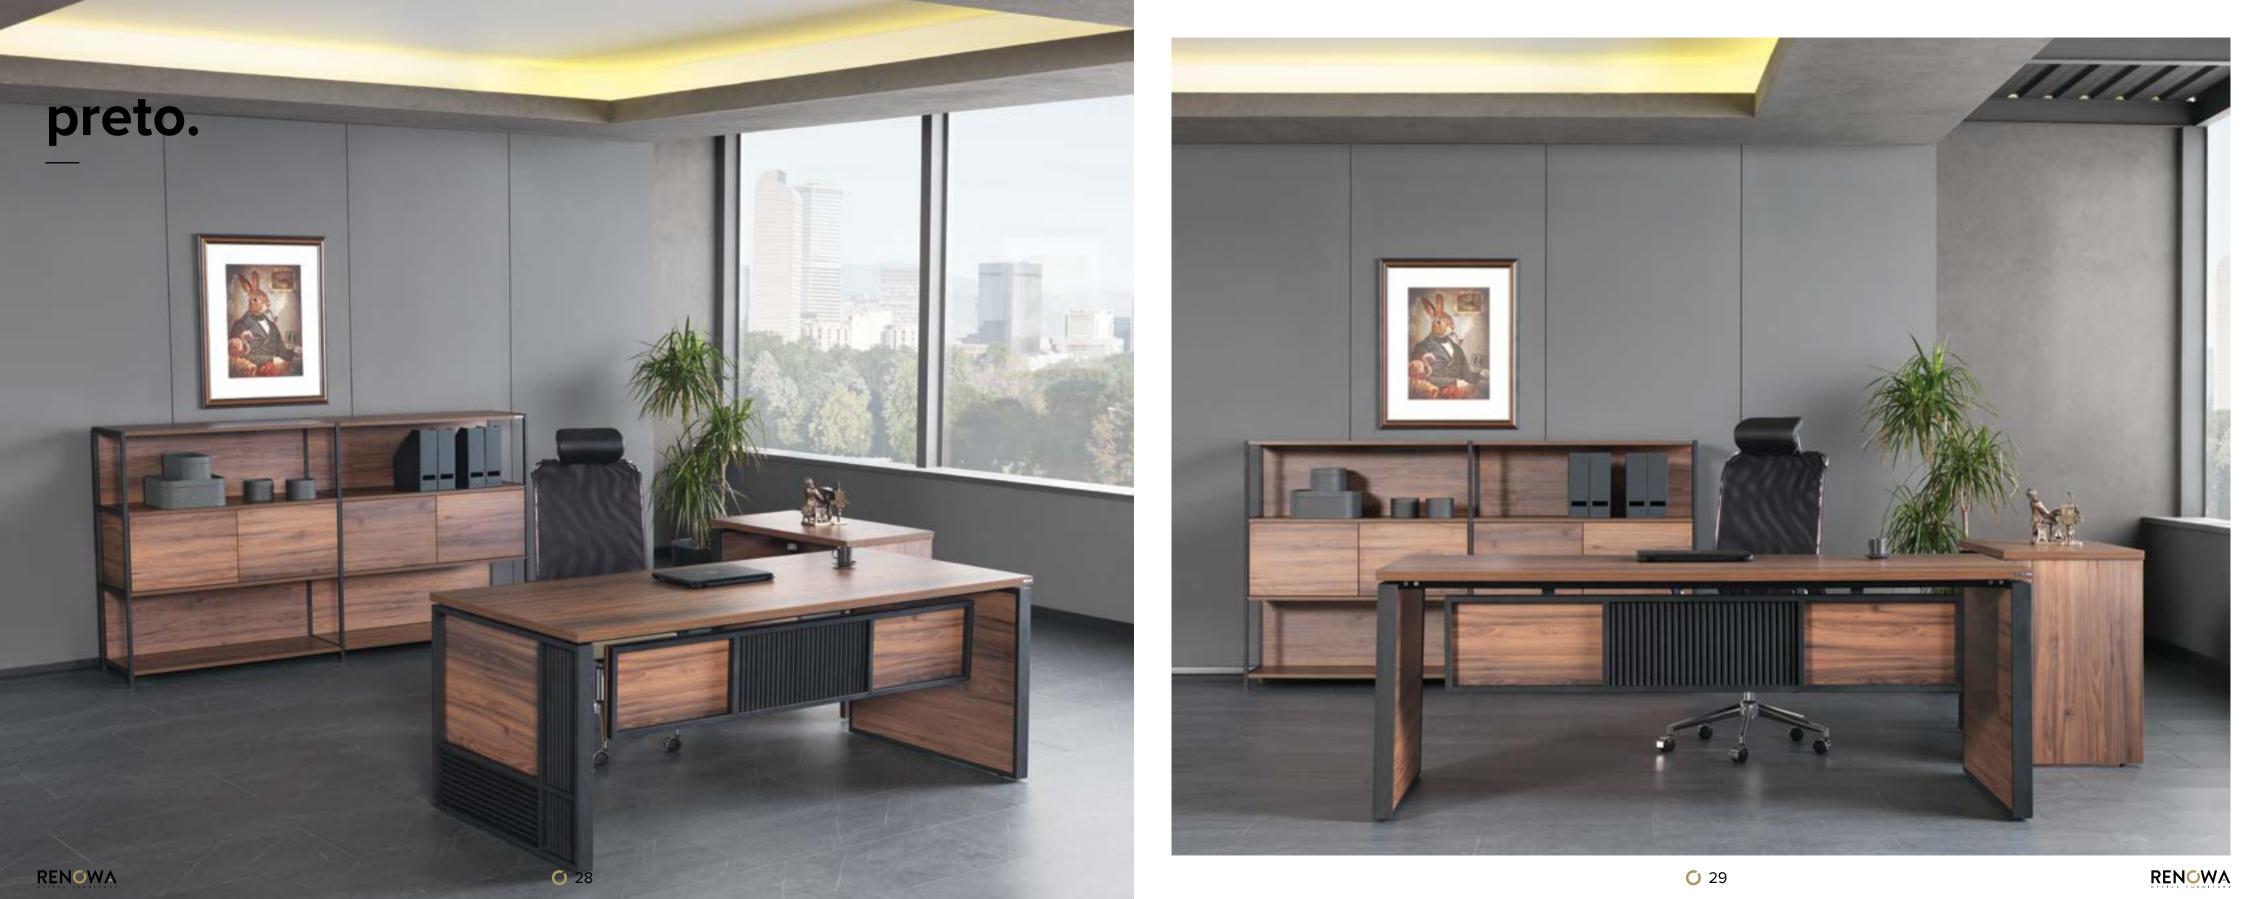

#### zenon.

Characterised by a strong identity, it is distinguished by its strong lines, its light colours, its fluidity, and the glossy, opaque, high-end finishes dictated by the contrasts and variations between multiple materials. It represents a global reflection on the office dimension, an innovative portrait of the direction this intriguing industry is taking.