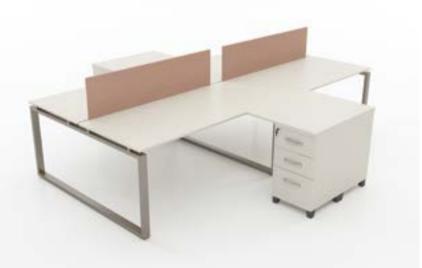

#### sunce.

Workstation for 2 person- L shape

Workstation for 4 person

Workstation for 2 person - L shape

Workstation for 2 person

Workstation for 4 person