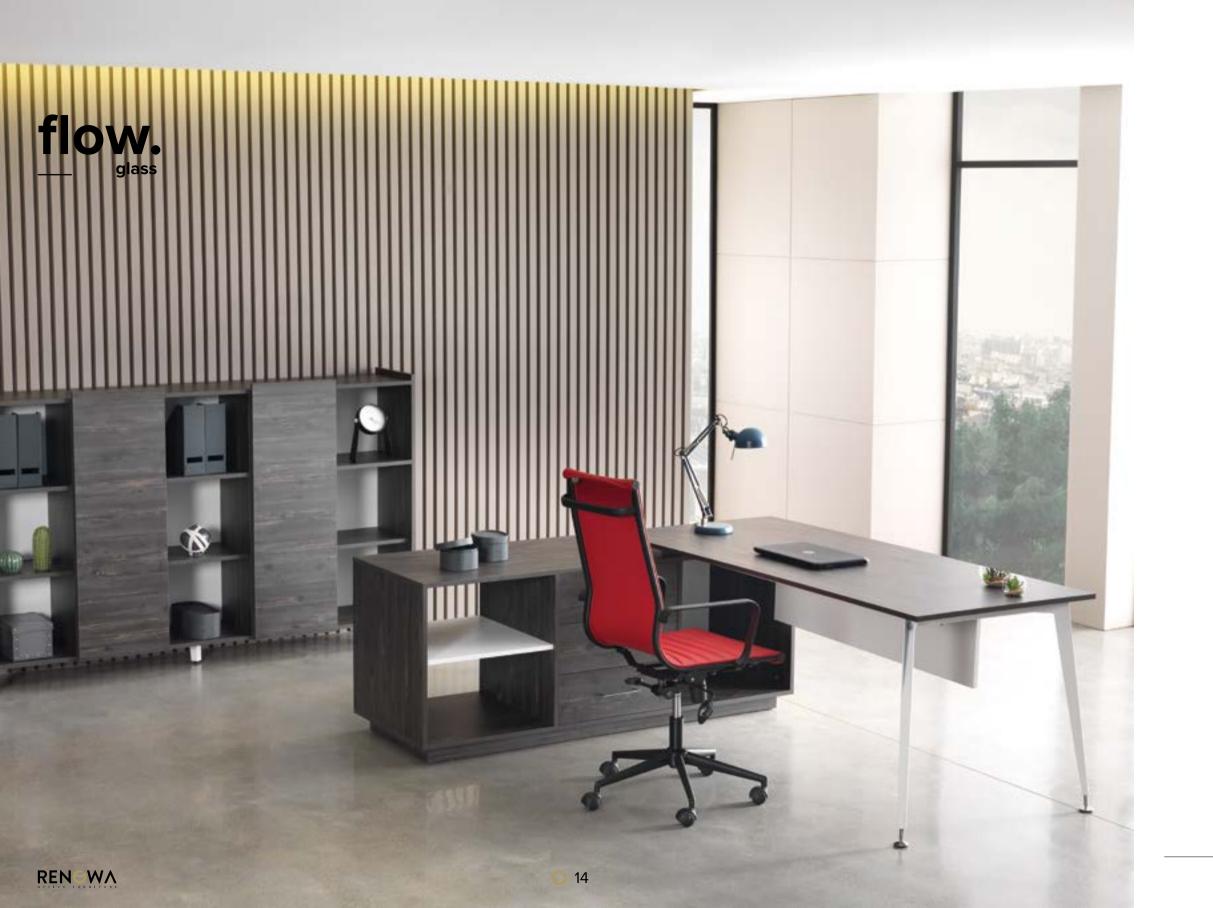

#### THE FUTURE IS FLUID

The movement water is constant and infinite, and this collection expresses the perpetual, mesmerizing and continuous flow of liquid. This fluidity extends to the functionality of our pieces, where legs can be fitted at different angles to adapt to space constraints. Free of rough edges and unnecessary frills, the legs fit perfectly into tight corners, against walls, and within nooks and crannies, freeing workspaces of clutter and obstruction.