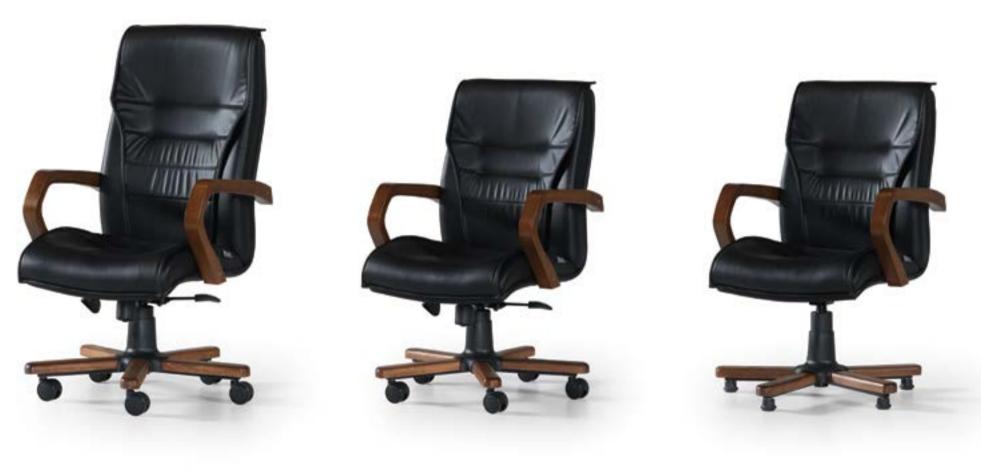

# OFFICE CHAIRS

For big dreamers who are intensely passionate and fearless. An iconic personality that is bold and confident and demands the best and the finer things in life. He is the modern gentlement who knows only extraordinary thinking will change the world in epic ways

#### revaca.

\_\_\_\_\_

An innovative chair that perfectly meets office communication requirements. A new type of chair with great seating comfort for conferences and meetings. Designed to provide high quality comfort, the team office chair is ideal for those who has to sit long hours of stress during work and meeting. They feature a new dimension of simple and stylish, sleek executive style. Together with the sleek designed armrest, the executive chair becomes an ideal choice for those who demand comfort and contemporary seating.

executive

chief

guest

RENOWA

**()** 150