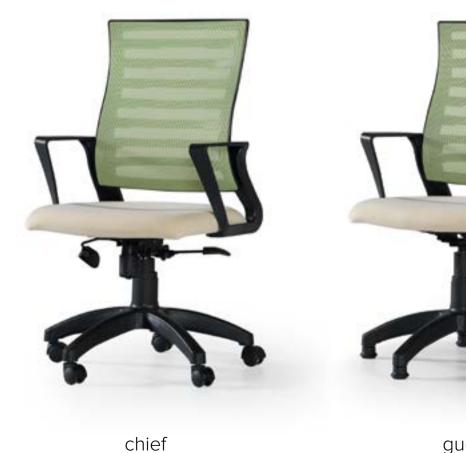

n design, using a combination of curved and straight lines effortlessly snug the user's body. The synchronized tilting and high-quality finish provide the ultimate seat comfort and poise.



RENOWA

**()** 164

## udez.

\_\_\_\_\_

Correlation between body shape change and sitting position? protect waists of people sitting in a crouch position, students and worker sitting in chairs for an average of 8 hours a day or more with special know-how of chair chair plus that will correct all posture.



waiting



executive





chief

### torrent.

\_\_\_\_\_

Chairs to help you get right posture and help your neck and waist

Chairs to help users improve work efficiency and grades. The natural armrest folding function allows you to use it comfortably depending on usage.



waiting



executive







**()** 166

## oshan.

\_\_\_\_\_

It is the chair as a special customized one which can be contour chair to user's body with controllable supporter for chest and arm.





executive



chief

## sinya.



executive



chief



guest



waiting



meeting



meeting 2

**()** 168

## sedef.

\_\_\_\_\_

Minimalist design with the comfort you expect from the premium class. it ensures relaxed sitting and offers an impressively clear and slim silhouette. The family of office chairs is popular with the self-assured and those with an eye for consistent design and natural comfort.









executive

chief



#### laura.



executive



chief



waiting



meeting



guest

meeting

**()** 170

#### aero.



executive



chief



guest



waiting



meeting



meeting



fuzon.



RENOWA