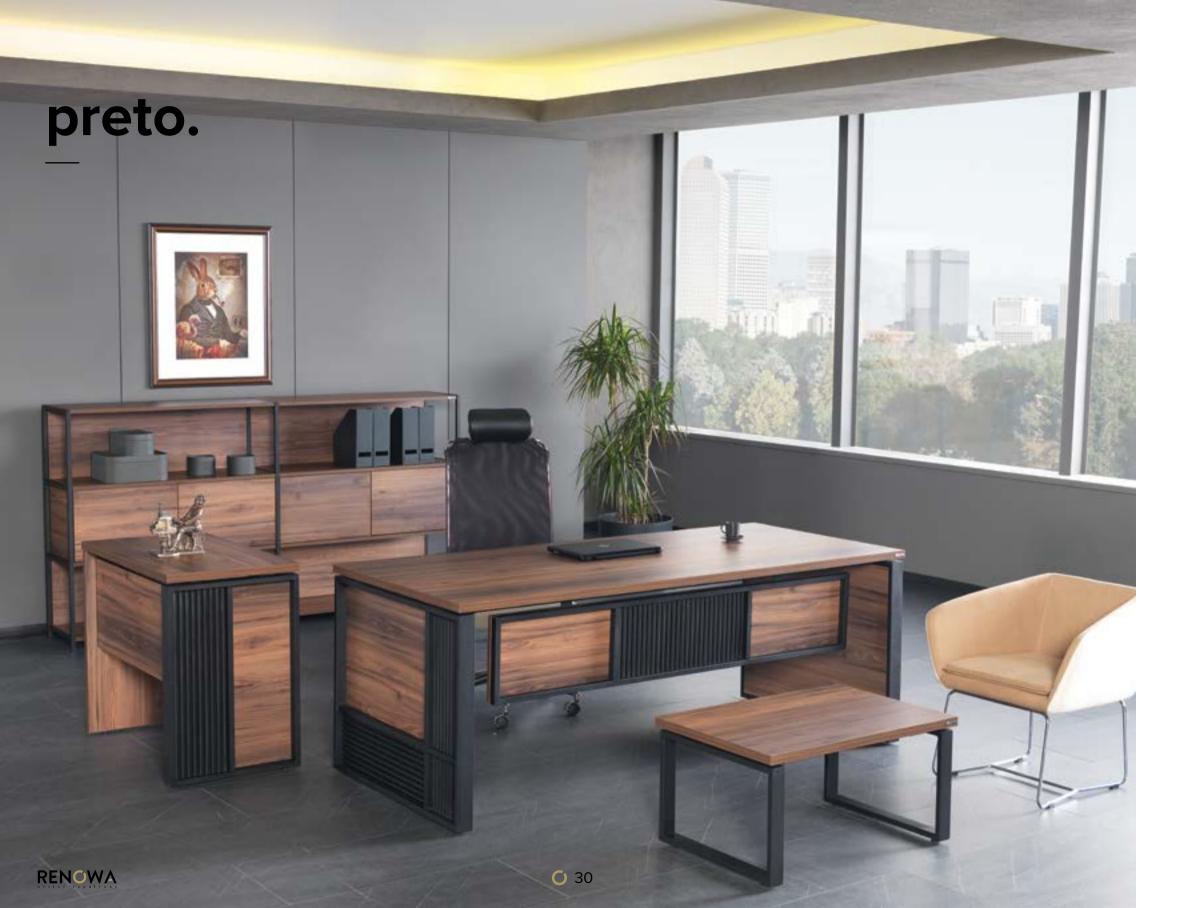

#### zenon.

Characterised by a strong identity, it is distinguished by its strong lines, its light colours, its fluidity, and the glossy, opaque, high-end finishes dictated by the contrasts and variations between multiple materials. It represents a global reflection on the office dimension, an innovative portrait of the direction this intriguing industry is taking.