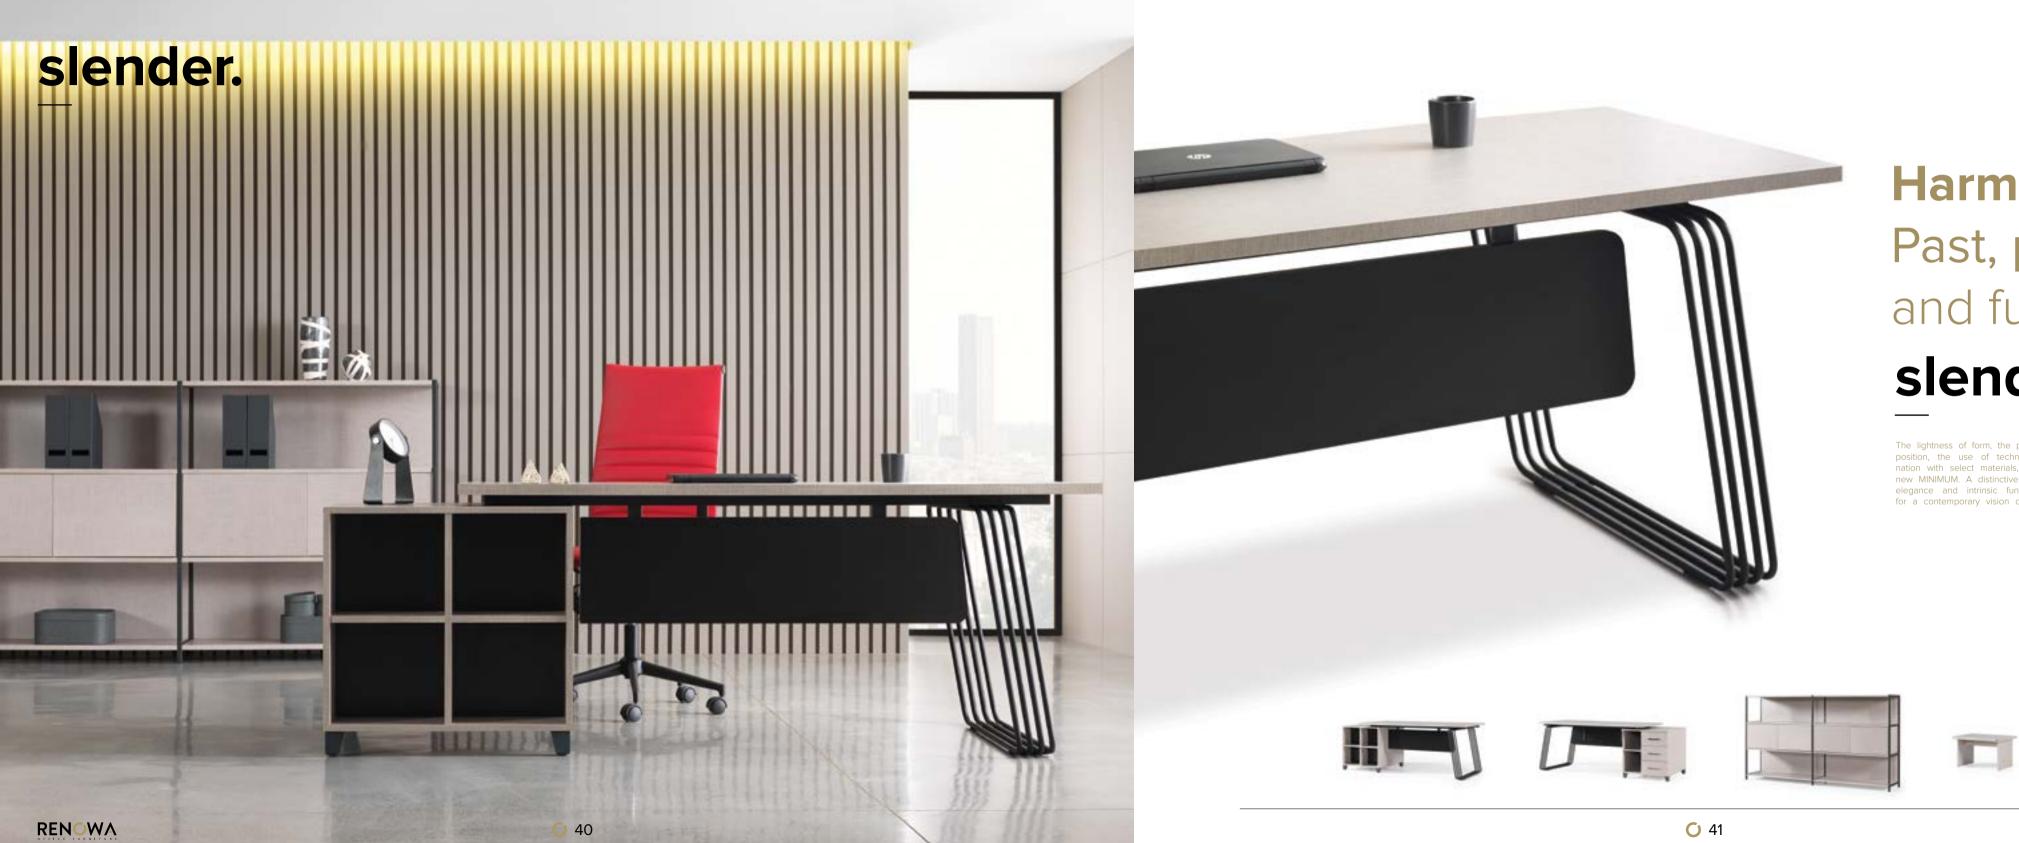

## Harmony. Past, present and future. slender.

The lightness of form, the precision of composition, the use of technology in combination with select materials, create a totally new MINIMUM. A distinctive mark of refined elegance and intrinsic functional character for a contemporary vision of the workplace.