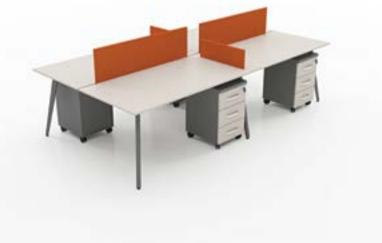

## Workstations

214

Workstation for 2 person

Workstation for 2 person - L shape

Workstation for 4 person - L shape

#### sunce.

Workstation for 2 person- L shape

Workstation for 4 person

Workstation for 2 person - L shape

Workstation for 2 person

Workstation for 4 person

#### crux.

Workstation for 2 person - L shape

Workstation for 2 person

Workstation for 2 person - L shape

Workstation for 2 person

Workstation for 4 person