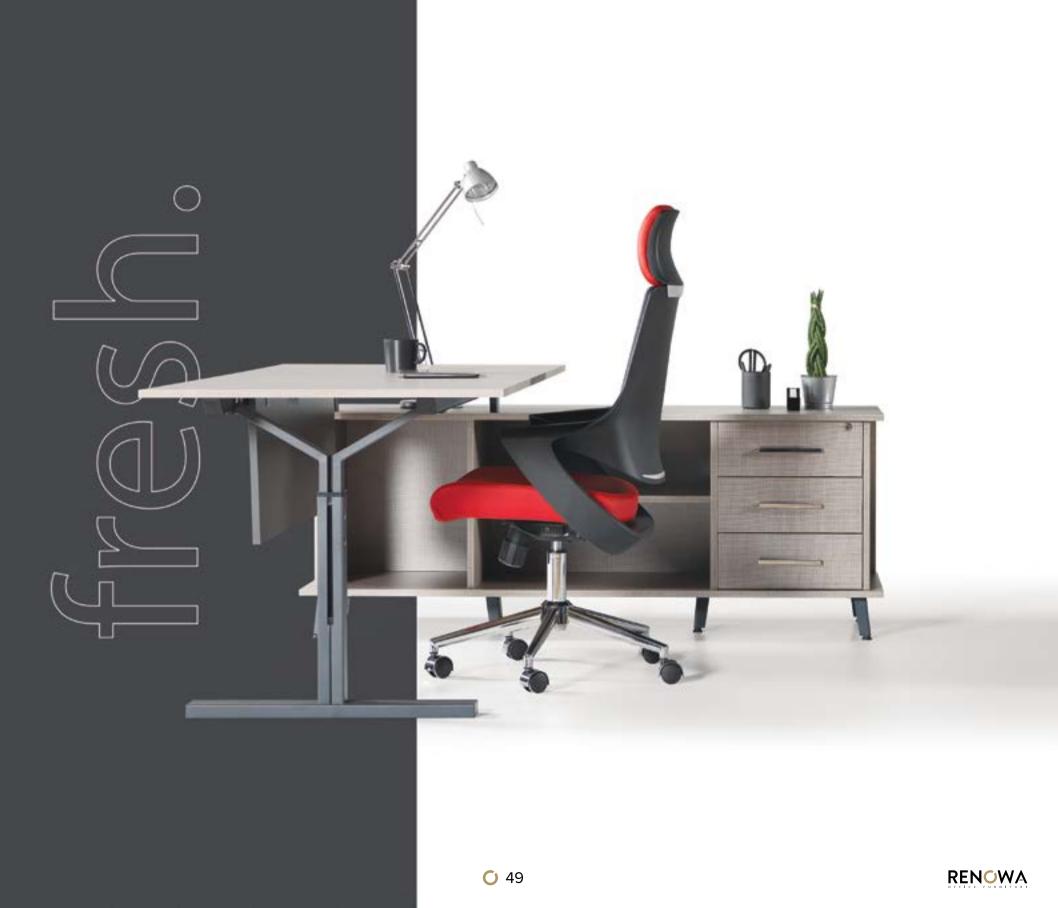

## Inovative Art. fresh.

The collection is characterized by the quality of the materials used, its attention to detail and the care taken with the processing; all these features occupy a special place in the imagination of managers who want to be in a workplace capable of expressing comfort, style and authority.