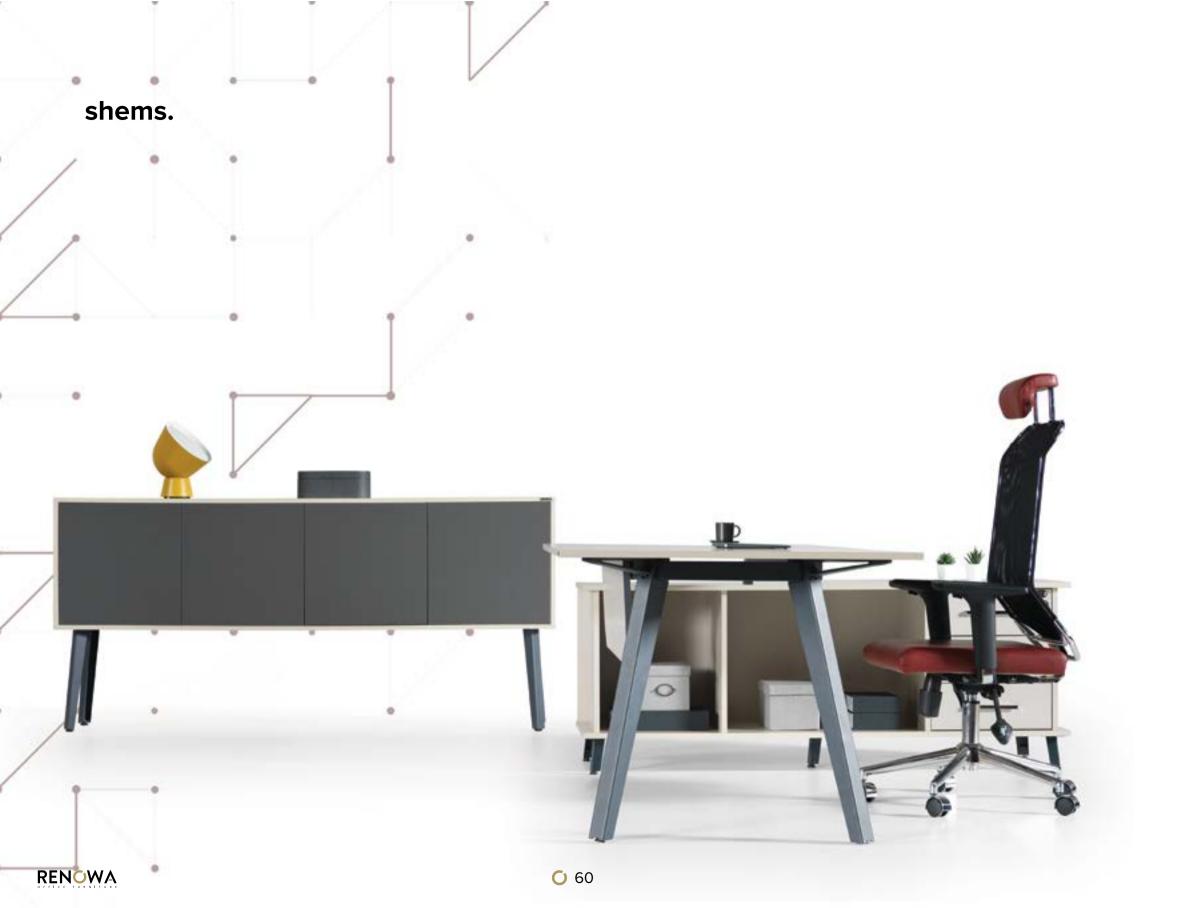

# Contrast colors and texture jalka.

jalka.

### O THOSE WHO LIKE TO BE FLASHY BY STAYING **SIMPLE**