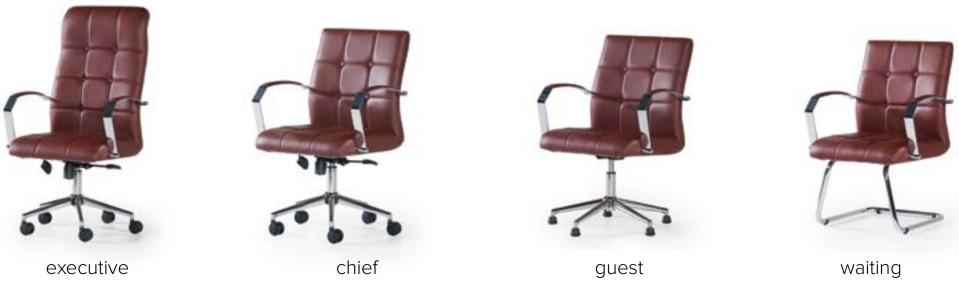

# OFFICE CHAIRS

For big dreamers who are intensely passionate and fearless. An iconic personality that is bold and confident and demands the best and the finer things in life. He is the modern gentlement who knows only extraordinary thinking will change the world in epic ways

#### revaca.

\_\_\_\_\_

An innovative chair that perfectly meets office communication requirements. A new type of chair with great seating comfort for conferences and meetings. Designed to provide high quality comfort, the team office chair is ideal for those who has to sit long hours of stress during work and meeting. They feature a new dimension of simple and stylish, sleek executive style. Together with the sleek designed armrest, the executive chair becomes an ideal choice for those who demand comfort and contemporary seating.

executive

chief

guest

RENOWA

**()** 150